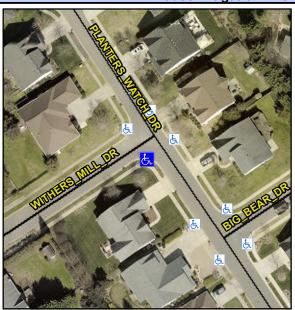

## Access Compliance Report Public Rights-of-Way (Curb Ramps)

Intersection ID: 43025Main Street: PLANTERS\_WATCH\_DRCross Street: WITHERS\_MILL\_DRLocation:SWADA ID: 5BB14A276605Ramp Type: BlendTrans1Initial Pass/Fail: FailOverall Compliance: NoSeverity Score:10

## Field Measurements/Component Compliance

Street 1 Name
Stop Condition-Street 1
Street 2 Name
Stop Condition-Street 2

PLANTERS WATCH DR
None
WITHERS MILL DR
StopSign

Possible Solutions:

Remove & Replace Curb Ramp With
Two New Directional Ramps or
Equivalent.