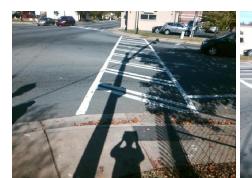

## **Access Compliance Report Public Rights-of-Way** (Curb Ramps)

Intersection ID: 9278 Main Street: OAKLAWN\_AV Cross Street: BOOKER\_AV Location: SE **Severity Score: Overall Compliance: No ADA ID: 5BB9312FA2E5** Ramp Type: Perp Initial Pass/Fail: Fail 35

| Total Cost | t: |   |   |
|------------|----|---|---|
| Gir S      |    | A | 0 |
|            |    |   |   |

1850.00

| Field Measurements/Component Compliance |                       |       |      |        |                         |      |  |
|-----------------------------------------|-----------------------|-------|------|--------|-------------------------|------|--|
| Comp                                    | liance Description    | Data  | Comp | liance | Description             | Data |  |
| N/A                                     | Ramp Length (in)      | 54.5  | No   | Ramp   | Slope (%)               | 12.4 |  |
| No                                      | Ramp Width (in)       | 42.0  | No   | Ramp   | XSlope (%)              | 4.7  |  |
| N/A                                     | Flare Type LT         | N/A   | N/A  | Flare  | Type RT                 | N/A  |  |
| N/A                                     | Flare Slope LT (%)    | N/A   | N/A  | Flare  | Slope RT (%)            | N/A  |  |
| N/A                                     | Flare Traversable LT? | N/A   | N/A  | Flare  | Traversable RT?         | N/A  |  |
| N/A                                     | Landing Length (in)   | N/A   | N/A  | DWS    | Provided?               | N/A  |  |
| N/A                                     | Landing Width (in)    | N/A   | N/A  | DWS    | Contrast?               | N/A  |  |
| N/A                                     | Landing Slope (%)     | N/A   | N/A  | DWS    | Length (in)             | N/A  |  |
| N/A                                     | Landing X Slope (%)   | N/A   | N/A  | DWS    | Full Width?             | N/A  |  |
| N/A                                     | Landing Curb? (Y/N)   | N/A   | N/A  | DWS    | Offset (in)             | N/A  |  |
| N/A                                     | Shared Landing?       | N/A   |      |        |                         |      |  |
| N/A                                     | Gutter Ponding?       | N/A   | N/A  | Gutte  | r Slope (%)             | N/A  |  |
| N/A                                     | Gutter Lip Ht (in)    | N/A   | N/A  | Gutte  | r X Slope (%)           | N/A  |  |
| N/A                                     | Painted X Walk1?      | Yes   | N/A  | Paint  | ed X Walk2?             | N/A  |  |
|                                         | X Walk 1 Direction    | To N  |      | X Wa   | lk 2 Direction          | N/A  |  |
| N/A                                     | X Walk 1 Width (in)   | 113.0 | N/A  | X Wa   | lk 2 Width (in)         | N/A  |  |
|                                         | X Walk 1 Slope (%)    | 2.5   |      | X Wa   | lk 2 Slope (%)          | N/A  |  |
|                                         | X Walk 1 X Slope (%)  | 2.3   |      | X Wa   | lk 2 X Slope (%)        | N/A  |  |
| N/A                                     | Ramp inside XWalk1?   | Yes   | N/A  | Ramp   | inside XWalk2?          | N/A  |  |
|                                         | Road Slope (%)        | N/A   | N/A  | Clear  | Space?                  | N/A  |  |
|                                         | Road X Slope (%)      | N/A   | N/A  | Clear  | Space to XWalk (in)     | N/A  |  |
| N/A                                     | Any Obstructions?     | N/A   | N/A  | Storm  | n Grate/Utility Hazard? | N/A  |  |
|                                         | Obstruction Type      |       |      | Storm  | Grate/Utility Type      |      |  |
|                                         |                       | N/A   |      |        |                         | N/A  |  |
|                                         |                       |       | Yes  | Surfa  | ce Condition? (G/P)     | Good |  |