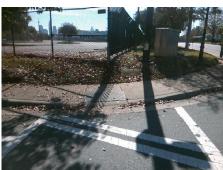

## **Access Compliance Report Public Rights-of-Way** (Curb Ramps)

Intersection ID: 9278 Main Street: OAKLAWN\_AV Cross Street: BOOKER\_AV Location: SE **Severity Score: Overall Compliance: No ADA ID: 5BB9312FA2E5** Ramp Type: Perp Initial Pass/Fail: Fail 35

| Total Cost | t: |   |   |
|------------|----|---|---|
| Gir S      |    | A | 0 |
|            |    |   |   |

1850.00

| Field Measurements/Component Compliance |                       |       |      |        |                         |      |  |
|-----------------------------------------|-----------------------|-------|------|--------|-------------------------|------|--|
| Comp                                    | liance Description    | Data  | Comp | liance | Description             | Data |  |
| N/A                                     | Ramp Length (in)      | 54.5  | No   | Ramp   | Slope (%)               | 12.4 |  |
| No                                      | Ramp Width (in)       | 42.0  | No   | Ramp   | XSlope (%)              | 4.7  |  |
| N/A                                     | Flare Type LT         | N/A   | N/A  | Flare  | Type RT                 | N/A  |  |
| N/A                                     | Flare Slope LT (%)    | N/A   | N/A  | Flare  | Slope RT (%)            | N/A  |  |
| N/A                                     | Flare Traversable LT? | N/A   | N/A  | Flare  | Traversable RT?         | N/A  |  |
| N/A                                     | Landing Length (in)   | N/A   | N/A  | DWS    | Provided?               | N/A  |  |
| N/A                                     | Landing Width (in)    | N/A   | N/A  | DWS    | Contrast?               | N/A  |  |
| N/A                                     | Landing Slope (%)     | N/A   | N/A  | DWS    | Length (in)             | N/A  |  |
| N/A                                     | Landing X Slope (%)   | N/A   | N/A  | DWS    | Full Width?             | N/A  |  |
| N/A                                     | Landing Curb? (Y/N)   | N/A   | N/A  | DWS    | Offset (in)             | N/A  |  |
| N/A                                     | Shared Landing?       | N/A   |      |        |                         |      |  |
| N/A                                     | Gutter Ponding?       | N/A   | N/A  | Gutte  | r Slope (%)             | N/A  |  |
| N/A                                     | Gutter Lip Ht (in)    | N/A   | N/A  | Gutte  | r X Slope (%)           | N/A  |  |
| N/A                                     | Painted X Walk1?      | Yes   | N/A  | Paint  | ed X Walk2?             | N/A  |  |
|                                         | X Walk 1 Direction    | To N  |      | X Wa   | lk 2 Direction          | N/A  |  |
| N/A                                     | X Walk 1 Width (in)   | 113.0 | N/A  | X Wa   | lk 2 Width (in)         | N/A  |  |
|                                         | X Walk 1 Slope (%)    | 2.5   |      | X Wa   | lk 2 Slope (%)          | N/A  |  |
|                                         | X Walk 1 X Slope (%)  | 2.3   |      | X Wa   | lk 2 X Slope (%)        | N/A  |  |
| N/A                                     | Ramp inside XWalk1?   | Yes   | N/A  | Ramp   | inside XWalk2?          | N/A  |  |
|                                         | Road Slope (%)        | N/A   | N/A  | Clear  | Space?                  | N/A  |  |
|                                         | Road X Slope (%)      | N/A   | N/A  | Clear  | Space to XWalk (in)     | N/A  |  |
| N/A                                     | Any Obstructions?     | N/A   | N/A  | Storm  | n Grate/Utility Hazard? | N/A  |  |
|                                         | Obstruction Type      |       |      | Storm  | Grate/Utility Type      |      |  |
|                                         |                       | N/A   |      |        |                         | N/A  |  |
|                                         |                       |       | Yes  | Surfa  | ce Condition? (G/P)     | Good |  |