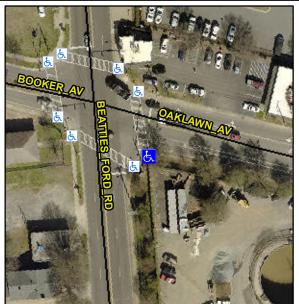

## **Access Compliance Report Public Rights-of-Way** (Curb Ramps)

Intersection ID: 9278 Main Street: OAKLAWN\_AV Cross Street: BOOKER\_AV Location: SE **Severity Score: Overall Compliance: No ADA ID: 5BB9312FA2E5** Ramp Type: Perp Initial Pass/Fail: Fail 35

**Codes/Mitigation Info/Possible Solution** 

|                         | A 440      |
|-------------------------|------------|
| Street 1 Name           | OAKLAWN AV |
| Stop Condition-Street 2 | Signal     |
| Street 2 Name           | N/A        |
| Stop Condition-Street 1 | N/A        |