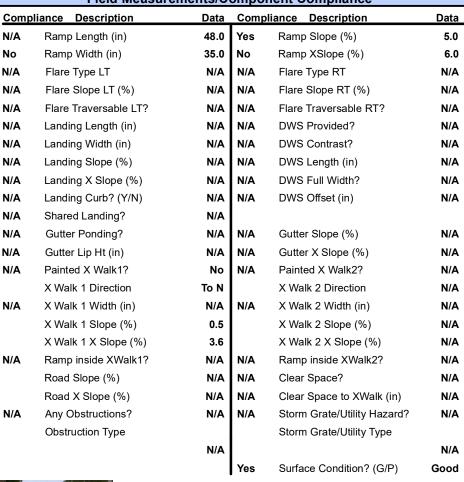

Codes/Mitigation Info/Possible Solution

Field Measurements/Component Compliance

Street 1 Name
WINTHORP RIDGE RD
Stop Condition-Street 2
StopSign
Street 2 Name
N/A
Stop Condition-Street 1
N/A

Possible Solutions:

Remove & Replace Entire Ramp.

Surveyor Notes:

N/A

PROW/ADA:

Not Found, R304.5.1, R304.5.3

Total Cost: \$ 1850.00