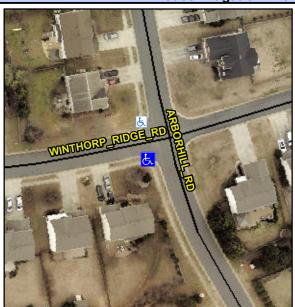

## Access Compliance Report Public Rights-of-Way (Curb Ramps)

Intersection ID: 28674Main Street: ARBORHILL\_RDCross Street: WINTHORP\_RIDGE\_RDLocation:SWADA ID: 5BB9727411CARamp Type: PerpInitial Pass/Fail: FailOverall Compliance: NoSeverity Score:30

Codes/Mitigation Info/Possible Solution

Field Measurements/Component Compliance

Street 1 Name
WINTHORP RIDGE RD
Stop Condition-Street 2
StopSign
Street 2 Name
N/A
Stop Condition-Street 1
N/A

Possible Solutions: