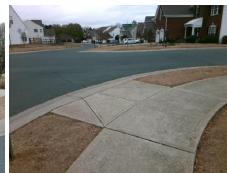

## Access Compliance Report Public Rights-of-Way (Curb Ramps)

Intersection ID: 28674Main Street: ARBORHILL\_RDCross Street: WINTHORP\_RIDGE\_RDLocation:SWADA ID: 5BB9727411CARamp Type: PerpInitial Pass/Fail: FailOverall Compliance: NoSeverity Score:30

Remove & Replace Entire Ramp.

Surveyor Notes:

N/A

PROW/ADA:

Not Found, R304.5.1, R304.5.3

Total Cost: \$ 1850.00