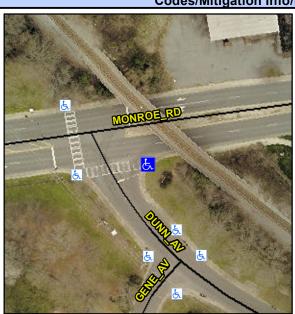

## **Access Compliance Report Public Rights-of-Way** (Curb Ramps)

Intersection ID: 14965 Main Street: DUNN AV Cross Street: MONROE\_RD Location: SE **ADA ID: 5BB9B8FAF065** Ramp Type: PerpDiag Initial Pass/Fail: Fail **Overall Compliance: No** Severity Score: 33.75

**Codes/Mitigation Info/Possible Solution** 

MONROE RD Street 1 Name Stop Condition-Street 2 Signal **DUNN AV** Street 2 Name Stop Condition-Street 1 Signal Possible Solutions: Remove & Replace Curb Ramp With **Two New Directional Ramps or** Equivalent. Surveyor Notes: N/A PROW/ADA: Not Found, R304.5.1, R304.2.2