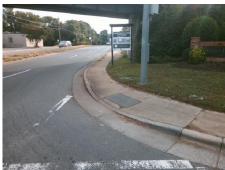

## **Access Compliance Report Public Rights-of-Way** (Curb Ramps)

Intersection ID: 14965 Main Street: DUNN AV Cross Street: MONROE\_RD Location: SE **ADA ID: 5BB9B8FAF065** Ramp Type: PerpDiag Initial Pass/Fail: Fail **Overall Compliance: No** Severity Score: 33.75

**Codes/Mitigation Info/Possible Solution** 

MONROE RD Street 1 Name Stop Condition-Street 2 Signal **DUNN AV** Street 2 Name Stop Condition-Street 1 Signal Possible Solutions: Remove & Replace Curb Ramp With **Two New Directional Ramps or** Equivalent. Surveyor Notes: N/A PROW/ADA: Not Found, R304.5.1, R304.2.2

Total Cost: 3200.00

| Field Measurements/Component Compliance |                        |                       |      |      |                             |       |
|-----------------------------------------|------------------------|-----------------------|------|------|-----------------------------|-------|
|                                         | Compliance Description |                       | Data | Comp | liance Description          | Data  |
|                                         | N/A                    | Ramp Length (in)      | 59.0 | No   | Ramp Slope (%)              | 12.2  |
|                                         | No                     | Ramp Width (in)       | 36.0 | Yes  | Ramp XSlope (%)             | 0.2   |
|                                         | N/A                    | Flare Type LT         | N/A  | N/A  | Flare Type RT               | N/A   |
|                                         | N/A                    | Flare Slope LT (%)    | N/A  | N/A  | Flare Slope RT (%)          | N/A   |
|                                         | N/A                    | Flare Traversable LT? | N/A  | N/A  | Flare Traversable RT?       | N/A   |
|                                         | N/A                    | Landing Length (in)   | N/A  | N/A  | DWS Provided?               | N/A   |
|                                         | N/A                    | Landing Width (in)    | N/A  | N/A  | DWS Contrast?               | N/A   |
|                                         | N/A                    | Landing Slope (%)     | N/A  | N/A  | DWS Length (in)             | N/A   |
|                                         | N/A                    | Landing X Slope (%)   | N/A  | N/A  | DWS Full Width?             | N/A   |
|                                         | N/A                    | Landing Curb? (Y/N)   | N/A  | N/A  | DWS Offset (in)             | N/A   |
|                                         | N/A                    | Shared Landing?       | N/A  |      |                             |       |
|                                         | N/A                    | Gutter Ponding?       | N/A  | N/A  | Gutter Slope (%)            | N/A   |
|                                         | N/A                    | Gutter Lip Ht (in)    | N/A  | N/A  | Gutter X Slope (%)          | N/A   |
|                                         | N/A                    | Painted X Walk1?      | No   | N/A  | Painted X Walk2?            | Yes   |
|                                         |                        | X Walk 1 Direction    | To N |      | X Walk 2 Direction          | To W  |
|                                         | N/A                    | X Walk 1 Width (in)   | N/A  | N/A  | X Walk 2 Width (in)         | 112.0 |
|                                         |                        | X Walk 1 Slope (%)    | 0.2  |      | X Walk 2 Slope (%)          | 0.2   |
|                                         |                        | X Walk 1 X Slope (%)  | 0.3  |      | X Walk 2 X Slope (%)        | 2.0   |
|                                         | N/A                    | Ramp inside XWalk1?   | N/A  | N/A  | Ramp inside XWalk2?         | Yes   |
|                                         |                        | Road Slope (%)        | 0.6  | N/A  | Clear Space?                | N/A   |
|                                         |                        | Road X Slope (%)      | 2.6  | N/A  | Clear Space to XWalk (in)   | N/A   |
|                                         | N/A                    | Any Obstructions?     | N/A  | N/A  | Storm Grate/Utility Hazard? | N/A   |
|                                         |                        | Obstruction Type      |      |      | Storm Grate/Utility Type    |       |
|                                         |                        |                       | N/A  |      |                             | N/A   |
|                                         |                        |                       |      | Yes  | Surface Condition? (G/P)    | Good  |
|                                         |                        |                       |      |      |                             |       |