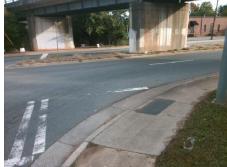

## **Access Compliance Report Public Rights-of-Way** (Curb Ramps)

Intersection ID: 14965 Main Street: DUNN AV Cross Street: MONROE\_RD Location: SE **ADA ID: 5BB9B8FAF065** Ramp Type: PerpDiag Initial Pass/Fail: Fail **Overall Compliance: No** Severity Score: 33.75

**Codes/Mitigation Info/Possible Solution** 

MONROE RD Street 1 Name Stop Condition-Street 2 Signal **DUNN AV** Street 2 Name Stop Condition-Street 1 Signal Possible Solutions: Remove & Replace Curb Ramp With **Two New Directional Ramps or** Equivalent. Surveyor Notes: N/A PROW/ADA: Not Found, R304.5.1, R304.2.2

Total Cost: 3200.00

| Field Measurements/Component Compliance |                        |                       |      |      |                             |       |
|-----------------------------------------|------------------------|-----------------------|------|------|-----------------------------|-------|
|                                         | Compliance Description |                       | Data | Comp | liance Description          | Data  |
|                                         | N/A                    | Ramp Length (in)      | 59.0 | No   | Ramp Slope (%)              | 12.2  |
|                                         | No                     | Ramp Width (in)       | 36.0 | Yes  | Ramp XSlope (%)             | 0.2   |
|                                         | N/A                    | Flare Type LT         | N/A  | N/A  | Flare Type RT               | N/A   |
|                                         | N/A                    | Flare Slope LT (%)    | N/A  | N/A  | Flare Slope RT (%)          | N/A   |
|                                         | N/A                    | Flare Traversable LT? | N/A  | N/A  | Flare Traversable RT?       | N/A   |
|                                         | N/A                    | Landing Length (in)   | N/A  | N/A  | DWS Provided?               | N/A   |
|                                         | N/A                    | Landing Width (in)    | N/A  | N/A  | DWS Contrast?               | N/A   |
|                                         | N/A                    | Landing Slope (%)     | N/A  | N/A  | DWS Length (in)             | N/A   |
|                                         | N/A                    | Landing X Slope (%)   | N/A  | N/A  | DWS Full Width?             | N/A   |
|                                         | N/A                    | Landing Curb? (Y/N)   | N/A  | N/A  | DWS Offset (in)             | N/A   |
|                                         | N/A                    | Shared Landing?       | N/A  |      |                             |       |
|                                         | N/A                    | Gutter Ponding?       | N/A  | N/A  | Gutter Slope (%)            | N/A   |
|                                         | N/A                    | Gutter Lip Ht (in)    | N/A  | N/A  | Gutter X Slope (%)          | N/A   |
|                                         | N/A                    | Painted X Walk1?      | No   | N/A  | Painted X Walk2?            | Yes   |
|                                         |                        | X Walk 1 Direction    | To N |      | X Walk 2 Direction          | To W  |
|                                         | N/A                    | X Walk 1 Width (in)   | N/A  | N/A  | X Walk 2 Width (in)         | 112.0 |
|                                         |                        | X Walk 1 Slope (%)    | 0.2  |      | X Walk 2 Slope (%)          | 0.2   |
|                                         |                        | X Walk 1 X Slope (%)  | 0.3  |      | X Walk 2 X Slope (%)        | 2.0   |
|                                         | N/A                    | Ramp inside XWalk1?   | N/A  | N/A  | Ramp inside XWalk2?         | Yes   |
|                                         |                        | Road Slope (%)        | 0.6  | N/A  | Clear Space?                | N/A   |
|                                         |                        | Road X Slope (%)      | 2.6  | N/A  | Clear Space to XWalk (in)   | N/A   |
|                                         | N/A                    | Any Obstructions?     | N/A  | N/A  | Storm Grate/Utility Hazard? | N/A   |
|                                         |                        | Obstruction Type      |      |      | Storm Grate/Utility Type    |       |
|                                         |                        |                       | N/A  |      |                             | N/A   |
|                                         |                        |                       |      | Yes  | Surface Condition? (G/P)    | Good  |
|                                         |                        |                       |      |      |                             |       |