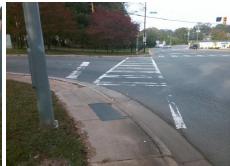

## **Access Compliance Report Public Rights-of-Way** (Curb Ramps)

Intersection ID: 14965 Main Street: DUNN AV Cross Street: MONROE\_RD Location: SE **ADA ID: 5BB9B8FAF065** Ramp Type: PerpDiag Initial Pass/Fail: Fail **Overall Compliance: No** Severity Score: 33.75

**Codes/Mitigation Info/Possible Solution** 

MONROE RD Street 1 Name Stop Condition-Street 2 Signal **DUNN AV** Street 2 Name Stop Condition-Street 1 Signal Possible Solutions: Remove & Replace Curb Ramp With **Two New Directional Ramps or** Equivalent. Surveyor Notes: N/A PROW/ADA: Not Found, R304.5.1, R304.2.2

Total Cost: 3200.00

| Field Measurements/Component Compliance |                        |                       |      |      |                             |       |
|-----------------------------------------|------------------------|-----------------------|------|------|-----------------------------|-------|
|                                         | Compliance Description |                       | Data | Comp | liance Description          | Data  |
|                                         | N/A                    | Ramp Length (in)      | 59.0 | No   | Ramp Slope (%)              | 12.2  |
|                                         | No                     | Ramp Width (in)       | 36.0 | Yes  | Ramp XSlope (%)             | 0.2   |
|                                         | N/A                    | Flare Type LT         | N/A  | N/A  | Flare Type RT               | N/A   |
|                                         | N/A                    | Flare Slope LT (%)    | N/A  | N/A  | Flare Slope RT (%)          | N/A   |
|                                         | N/A                    | Flare Traversable LT? | N/A  | N/A  | Flare Traversable RT?       | N/A   |
|                                         | N/A                    | Landing Length (in)   | N/A  | N/A  | DWS Provided?               | N/A   |
|                                         | N/A                    | Landing Width (in)    | N/A  | N/A  | DWS Contrast?               | N/A   |
|                                         | N/A                    | Landing Slope (%)     | N/A  | N/A  | DWS Length (in)             | N/A   |
|                                         | N/A                    | Landing X Slope (%)   | N/A  | N/A  | DWS Full Width?             | N/A   |
|                                         | N/A                    | Landing Curb? (Y/N)   | N/A  | N/A  | DWS Offset (in)             | N/A   |
|                                         | N/A                    | Shared Landing?       | N/A  |      |                             |       |
|                                         | N/A                    | Gutter Ponding?       | N/A  | N/A  | Gutter Slope (%)            | N/A   |
|                                         | N/A                    | Gutter Lip Ht (in)    | N/A  | N/A  | Gutter X Slope (%)          | N/A   |
|                                         | N/A                    | Painted X Walk1?      | No   | N/A  | Painted X Walk2?            | Yes   |
|                                         |                        | X Walk 1 Direction    | To N |      | X Walk 2 Direction          | To W  |
|                                         | N/A                    | X Walk 1 Width (in)   | N/A  | N/A  | X Walk 2 Width (in)         | 112.0 |
|                                         |                        | X Walk 1 Slope (%)    | 0.2  |      | X Walk 2 Slope (%)          | 0.2   |
|                                         |                        | X Walk 1 X Slope (%)  | 0.3  |      | X Walk 2 X Slope (%)        | 2.0   |
|                                         | N/A                    | Ramp inside XWalk1?   | N/A  | N/A  | Ramp inside XWalk2?         | Yes   |
|                                         |                        | Road Slope (%)        | 0.6  | N/A  | Clear Space?                | N/A   |
|                                         |                        | Road X Slope (%)      | 2.6  | N/A  | Clear Space to XWalk (in)   | N/A   |
|                                         | N/A                    | Any Obstructions?     | N/A  | N/A  | Storm Grate/Utility Hazard? | N/A   |
|                                         |                        | Obstruction Type      |      |      | Storm Grate/Utility Type    |       |
|                                         |                        |                       | N/A  |      |                             | N/A   |
|                                         |                        |                       |      | Yes  | Surface Condition? (G/P)    | Good  |
|                                         |                        |                       |      |      |                             |       |