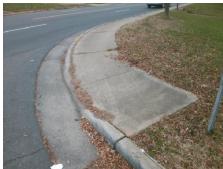

## Access Compliance Report Public Rights-of-Way (Curb Ramps)

N/A

Good

Surface Condition? (G/P)

Intersection ID: 16920 Main Street: IDLEWILD\_RD Cross Street: CEDARWILD\_RD Location: E

ADA ID: 5BC63A0970D9 Ramp Type: PerpDiag Initial Pass/Fail: Fail Overall Compliance: No Severity Score: 25

## Field Measurements/Component Compliance

Street 1 Name
Stop Condition-Street 2
Street 2 Name
Stop Condition-Street 1

IDLEWILD RD None CEDARWILD RD StopSign Possible Solutions:

Remove & Replace Curb Ramp With Two New Directional Ramps or Equivalent.

Surveyor Notes:

N/A

PROW/ADA:

Not Found, R304.2.2, R304.5.3

Total Cost: \$ 3200.00

| ried Measurements/Component Compnance |                       |       |                        |                             |       |
|---------------------------------------|-----------------------|-------|------------------------|-----------------------------|-------|
| Compliance Description                |                       | Data  | Compliance Description |                             | Data  |
| N/A                                   | Ramp Length (in)      | 60.0  | No                     | Ramp Slope (%)              | 8.6   |
| Yes                                   | Ramp Width (in)       | 48.0  | No                     | Ramp XSlope (%)             | 6.6   |
| N/A                                   | Flare Type LT         | N/A   | N/A                    | Flare Type RT               | N/A   |
| N/A                                   | Flare Slope LT (%)    | N/A   | N/A                    | Flare Slope RT (%)          | N/A   |
| N/A                                   | Flare Traversable LT? | N/A   | N/A                    | Flare Traversable RT?       | N/A   |
| N/A                                   | Landing Length (in)   | N/A   | N/A                    | DWS Provided?               | N/A   |
| N/A                                   | Landing Width (in)    | N/A   | N/A                    | DWS Contrast?               | N/A   |
| N/A                                   | Landing Slope (%)     | N/A   | N/A                    | DWS Length (in)             | N/A   |
| N/A                                   | Landing X Slope (%)   | N/A   | N/A                    | DWS Full Width?             | N/A   |
| N/A                                   | Landing Curb? (Y/N)   | N/A   | N/A                    | DWS Offset (in)             | N/A   |
| N/A                                   | Shared Landing?       | N/A   |                        |                             |       |
| N/A                                   | Gutter Ponding?       | N/A   | N/A                    | Gutter Slope (%)            | N/A   |
| N/A                                   | Gutter Lip Ht (in)    | N/A   | N/A                    | Gutter X Slope (%)          | N/A   |
| N/A                                   | Painted X Walk1?      | No    | N/A                    | Painted X Walk2?            | No    |
|                                       | X Walk 1 Direction    | To NW |                        | X Walk 2 Direction          | To SW |
| N/A                                   | X Walk 1 Width (in)   | N/A   | N/A                    | X Walk 2 Width (in)         | N/A   |
|                                       | X Walk 1 Slope (%)    | 3.9   |                        | X Walk 2 Slope (%)          | 1.3   |
|                                       | X Walk 1 X Slope (%)  | 0.4   |                        | X Walk 2 X Slope (%)        | 7.2   |
| N/A                                   | Ramp inside XWalk1?   | N/A   | N/A                    | Ramp inside XWalk2?         | N/A   |
|                                       | Road Slope (%)        | 3.7   | N/A                    | Clear Space?                | N/A   |
|                                       | Road X Slope (%)      | 4.3   | N/A                    | Clear Space to XWalk (in)   | N/A   |
| N/A                                   | Any Obstructions?     | N/A   | N/A                    | Storm Grate/Utility Hazard? | N/A   |
|                                       | Obstruction Type      |       |                        | Storm Grate/Utility Type    |       |
|                                       |                       |       |                        |                             |       |