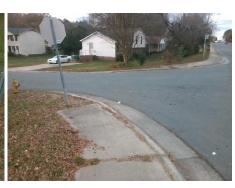

## Access Compliance Report Public Rights-of-Way (Curb Ramps)

N/A

Good

Surface Condition? (G/P)

Intersection ID: 16920 Main Street: IDLEWILD\_RD Cross Street: CEDARWILD\_RD Location: E

ADA ID: 5BC63A0970D9 Ramp Type: PerpDiag Initial Pass/Fail: Fail Overall Compliance: No Severity Score: 25

## Field Measurements/Component Compliance

Street 1 Name
Stop Condition-Street 2
Street 2 Name
Stop Condition-Street 1

IDLEWILD RD None CEDARWILD RD StopSign Possible Solutions:

Remove & Replace Curb Ramp With Two New Directional Ramps or Equivalent.

Surveyor Notes:

N/A

PROW/ADA:

Not Found, R304.2.2, R304.5.3

Total Cost: \$ 3200.00

| ried Measurements/Component Compnance |                       |       |                        |                             |       |
|---------------------------------------|-----------------------|-------|------------------------|-----------------------------|-------|
| Compliance Description                |                       | Data  | Compliance Description |                             | Data  |
| N/A                                   | Ramp Length (in)      | 60.0  | No                     | Ramp Slope (%)              | 8.6   |
| Yes                                   | Ramp Width (in)       | 48.0  | No                     | Ramp XSlope (%)             | 6.6   |
| N/A                                   | Flare Type LT         | N/A   | N/A                    | Flare Type RT               | N/A   |
| N/A                                   | Flare Slope LT (%)    | N/A   | N/A                    | Flare Slope RT (%)          | N/A   |
| N/A                                   | Flare Traversable LT? | N/A   | N/A                    | Flare Traversable RT?       | N/A   |
| N/A                                   | Landing Length (in)   | N/A   | N/A                    | DWS Provided?               | N/A   |
| N/A                                   | Landing Width (in)    | N/A   | N/A                    | DWS Contrast?               | N/A   |
| N/A                                   | Landing Slope (%)     | N/A   | N/A                    | DWS Length (in)             | N/A   |
| N/A                                   | Landing X Slope (%)   | N/A   | N/A                    | DWS Full Width?             | N/A   |
| N/A                                   | Landing Curb? (Y/N)   | N/A   | N/A                    | DWS Offset (in)             | N/A   |
| N/A                                   | Shared Landing?       | N/A   |                        |                             |       |
| N/A                                   | Gutter Ponding?       | N/A   | N/A                    | Gutter Slope (%)            | N/A   |
| N/A                                   | Gutter Lip Ht (in)    | N/A   | N/A                    | Gutter X Slope (%)          | N/A   |
| N/A                                   | Painted X Walk1?      | No    | N/A                    | Painted X Walk2?            | No    |
|                                       | X Walk 1 Direction    | To NW |                        | X Walk 2 Direction          | To SW |
| N/A                                   | X Walk 1 Width (in)   | N/A   | N/A                    | X Walk 2 Width (in)         | N/A   |
|                                       | X Walk 1 Slope (%)    | 3.9   |                        | X Walk 2 Slope (%)          | 1.3   |
|                                       | X Walk 1 X Slope (%)  | 0.4   |                        | X Walk 2 X Slope (%)        | 7.2   |
| N/A                                   | Ramp inside XWalk1?   | N/A   | N/A                    | Ramp inside XWalk2?         | N/A   |
|                                       | Road Slope (%)        | 3.7   | N/A                    | Clear Space?                | N/A   |
|                                       | Road X Slope (%)      | 4.3   | N/A                    | Clear Space to XWalk (in)   | N/A   |
| N/A                                   | Any Obstructions?     | N/A   | N/A                    | Storm Grate/Utility Hazard? | N/A   |
|                                       | Obstruction Type      |       |                        | Storm Grate/Utility Type    |       |
|                                       |                       |       |                        |                             |       |