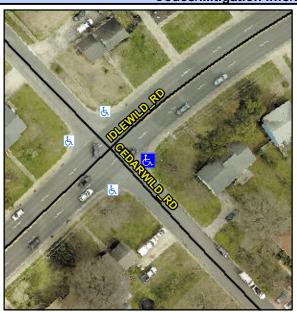

## Access Compliance Report Public Rights-of-Way (Curb Ramps)

N/A

Good

Surface Condition? (G/P)

Intersection ID: 16920 Main Street: IDLEWILD\_RD Cross Street: CEDARWILD\_RD Location: E

ADA ID: 5BC63A0970D9 Ramp Type: PerpDiag Initial Pass/Fail: Fail Overall Compliance: No Severity Score: 25

## Field Measurements/Component Compliance

Street 1 Name
Stop Condition-Street 2
Street 2 Name
Stop Condition-Street 1

IDLEWILD RD None CEDARWILD RD StopSign Possible Solutions:

Remove & Replace Curb Ramp With Two New Directional Ramps or Equivalent.