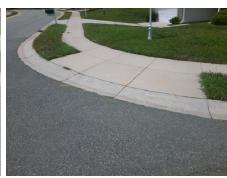

## Field Measurements/Component Compliance

Street 1 Name
Stop Condition-Street 1
Street 2 Name
Stop Condition-Street 2

BACK ACRE DR StopSign CALDWELL RIDGE PY None Possible Solutions:

Remove & Replace Curb Ramp With
Two New Directional Ramps or
Equivalent.

Surveyor Notes:

N/A

PROW/ADA:

R304.5.3

Total Cost: \$ 3200.00

| Compliance Description Data |                       | Compliance Description |     | Data                        |       |
|-----------------------------|-----------------------|------------------------|-----|-----------------------------|-------|
| N/A                         | Ramp Length (in)      | 49.0                   | Yes | BlendTrans Slope (%)        | 3.8   |
| Yes                         | Ramp Width (in)       | 52.0                   | No  | BlendTrans XSlope (%)       | 7.5   |
| N/A                         | Flare Type LT         | N/A                    | N/A | Flare Type RT               | N/A   |
| N/A                         | Flare Slope LT (%)    | N/A                    | N/A | Flare Slope RT (%)          | N/A   |
| N/A                         | Flare Traversable LT? | N/A                    | N/A | Flare Traversable RT?       | N/A   |
| N/A                         | Landing Length (in)   | N/A                    | N/A | DWS Provided?               | N/A   |
| N/A                         | Landing Width (in)    | N/A                    | N/A | DWS Contrast?               | N/A   |
| N/A                         | Landing Slope (%)     | N/A                    | N/A | DWS Length (in)             | N/A   |
| N/A                         | Landing X Slope (%)   | N/A                    | N/A | DWS Full Width?             | N/A   |
| N/A                         | Landing Curb? (Y/N)   | N/A                    | N/A | DWS Offset (in)             | N/A   |
| N/A                         | Shared Landing?       | N/A                    |     |                             |       |
| N/A                         | Gutter Ponding?       | N/A                    | N/A | Gutter Slope (%)            | N/A   |
| N/A                         | Gutter Lip Ht (in)    | N/A                    | N/A | Gutter X Slope (%)          | N/A   |
| N/A                         | Painted X Walk1?      | No                     | N/A | Painted X Walk2?            | No    |
|                             | X Walk 1 Direction    | To SE                  |     | X Walk 2 Direction          | To NE |
|                             | X Walk 1 Width (in)   | N/A                    |     | X Walk 2 Width (in)         | N/A   |
|                             | X Walk 1 Slope (%)    | 3.6                    |     | X Walk 2 Slope (%)          | 1.0   |
|                             | X Walk 1 X Slope (%)  | 4.1                    |     | X Walk 2 X Slope (%)        | 7.1   |
| N/A                         | Ramp inside XWalk1?   | N/A                    | N/A | Ramp inside XWalk2?         | N/A   |
|                             | Road Slope (%)        | 6.1                    |     | Clear Space?                | N/A   |
|                             | Road X Slope (%)      | 3.7                    | N/A | Clear Space to XWalk (in)   | N/A   |
| N/A                         | Any Obstructions?     | N/A                    | N/A | Storm Grate/Utility Hazard? | N/A   |
|                             | Obstruction Type      |                        |     | Storm Grate/Utility Type    |       |
|                             |                       | N/A                    |     |                             | N/A   |
|                             |                       |                        | Yes | Surface Condition? (G/P)    | Good  |
| 100                         |                       |                        | N/A | Curb Slope (%)              | N/A   |