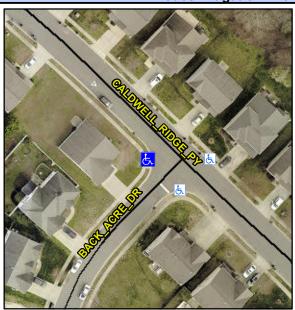

## Access Compliance Report Public Rights-of-Way (Curb Ramps)

Intersection ID: 31523Main Street:BACK\_ACRE\_DRCross Street:CALDWELL\_RIDGE\_PYLocation:WADA ID: 5BC6A8C83B84Ramp Type:BlendTrans1Initial Pass/Fail:FailOverall Compliance:NoSeverity Score:25