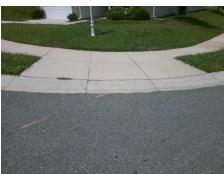

## Field Measurements/Component Compliance

Street 1 Name
Stop Condition-Street 1
Street 2 Name
Stop Condition-Street 2

BACK ACRE DR StopSign CALDWELL RIDGE PY None Possible Solutions:

Remove & Replace Curb Ramp With
Two New Directional Ramps or
Equivalent.

Surveyor Notes:

N/A

PROW/ADA:

R304.5.3

Total Cost: \$ 3200.00

| Compliance Description Data |                       | Compliance Description |     | Data                        |       |
|-----------------------------|-----------------------|------------------------|-----|-----------------------------|-------|
| N/A                         | Ramp Length (in)      | 49.0                   | Yes | BlendTrans Slope (%)        | 3.8   |
| Yes                         | Ramp Width (in)       | 52.0                   | No  | BlendTrans XSlope (%)       | 7.5   |
| N/A                         | Flare Type LT         | N/A                    | N/A | Flare Type RT               | N/A   |
| N/A                         | Flare Slope LT (%)    | N/A                    | N/A | Flare Slope RT (%)          | N/A   |
| N/A                         | Flare Traversable LT? | N/A                    | N/A | Flare Traversable RT?       | N/A   |
| N/A                         | Landing Length (in)   | N/A                    | N/A | DWS Provided?               | N/A   |
| N/A                         | Landing Width (in)    | N/A                    | N/A | DWS Contrast?               | N/A   |
| N/A                         | Landing Slope (%)     | N/A                    | N/A | DWS Length (in)             | N/A   |
| N/A                         | Landing X Slope (%)   | N/A                    | N/A | DWS Full Width?             | N/A   |
| N/A                         | Landing Curb? (Y/N)   | N/A                    | N/A | DWS Offset (in)             | N/A   |
| N/A                         | Shared Landing?       | N/A                    |     |                             |       |
| N/A                         | Gutter Ponding?       | N/A                    | N/A | Gutter Slope (%)            | N/A   |
| N/A                         | Gutter Lip Ht (in)    | N/A                    | N/A | Gutter X Slope (%)          | N/A   |
| N/A                         | Painted X Walk1?      | No                     | N/A | Painted X Walk2?            | No    |
|                             | X Walk 1 Direction    | To SE                  |     | X Walk 2 Direction          | To NE |
|                             | X Walk 1 Width (in)   | N/A                    |     | X Walk 2 Width (in)         | N/A   |
|                             | X Walk 1 Slope (%)    | 3.6                    |     | X Walk 2 Slope (%)          | 1.0   |
|                             | X Walk 1 X Slope (%)  | 4.1                    |     | X Walk 2 X Slope (%)        | 7.1   |
| N/A                         | Ramp inside XWalk1?   | N/A                    | N/A | Ramp inside XWalk2?         | N/A   |
|                             | Road Slope (%)        | 6.1                    |     | Clear Space?                | N/A   |
|                             | Road X Slope (%)      | 3.7                    | N/A | Clear Space to XWalk (in)   | N/A   |
| N/A                         | Any Obstructions?     | N/A                    | N/A | Storm Grate/Utility Hazard? | N/A   |
|                             | Obstruction Type      |                        |     | Storm Grate/Utility Type    |       |
|                             |                       | N/A                    |     |                             | N/A   |
|                             |                       |                        | Yes | Surface Condition? (G/P)    | Good  |
| 100                         |                       |                        | N/A | Curb Slope (%)              | N/A   |