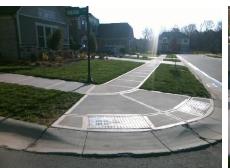

## **Access Compliance Report Public Rights-of-Way** (Curb Ramps)

Intersection ID: 52928 Main Street: GRAY OAK LN Cross Street: MAPLE OAK DR Location: NE ADA ID: 5BC8C32AE62A Ramp Type: BlendTrans1 Initial Pass/Fail: Fail **Overall Compliance: No Severity Score:** 10

**Codes/Mitigation Info/Possible Solution** 

**GRAY OAK LN** Street 1 Name Stop Condition-Street 1 StopSign Street 2 Name N/A Stop Condition-Street 2 N/A

Possible Solutions: **Remove & Replace Curb Ramp With** Two New Directional Ramps or Equivalent. Surveyor Notes: N/A PROW/ADA: Not Found, R304.5.1, R304.5.3