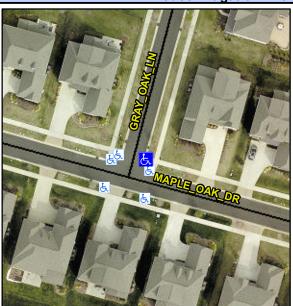

## **Access Compliance Report Public Rights-of-Way** (Curb Ramps)

Intersection ID: 52928 Main Street: GRAY OAK LN Cross Street: MAPLE OAK DR Location: NE ADA ID: 5BC8C32AE62A Ramp Type: BlendTrans1 Initial Pass/Fail: Fail **Overall Compliance: No Severity Score:** 10