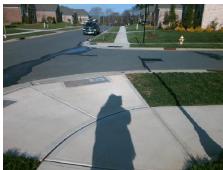

## **Access Compliance Report Public Rights-of-Way** (Curb Ramps)

Intersection ID: 52928 Main Street: GRAY OAK LN Cross Street: MAPLE OAK DR Location: NE ADA ID: 5BC8C32AE62A Ramp Type: BlendTrans1 Initial Pass/Fail: Fail **Overall Compliance: No Severity Score:** 10

**Codes/Mitigation Info/Possible Solution** 

**GRAY OAK LN** Street 1 Name Stop Condition-Street 1 StopSign Street 2 Name N/A Stop Condition-Street 2 N/A

Possible Solutions: **Remove & Replace Curb Ramp With** Two New Directional Ramps or Equivalent. Surveyor Notes: N/A PROW/ADA: Not Found, R304.5.1, R304.5.3