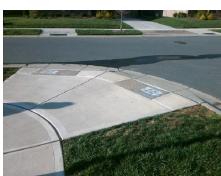

## **Access Compliance Report Public Rights-of-Way** (Curb Ramps)

Intersection ID: 52928 Main Street: GRAY OAK LN Cross Street: MAPLE OAK DR Location: NE ADA ID: 5BC8C32AE62A Ramp Type: BlendTrans1 Initial Pass/Fail: Fail **Overall Compliance: No Severity Score:** 10

**Codes/Mitigation Info/Possible Solution** 

**GRAY OAK LN** Street 1 Name Stop Condition-Street 1 StopSign Street 2 Name N/A Stop Condition-Street 2 N/A

Possible Solutions: **Remove & Replace Curb Ramp With** Two New Directional Ramps or Equivalent. Surveyor Notes: N/A PROW/ADA: Not Found, R304.5.1, R304.5.3