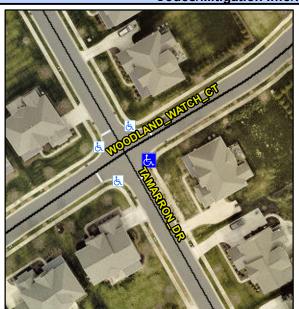

To SW

Intersection ID: 51441 Main Street: TAMARRON\_DR Cross Street: WOODLAND\_WATCH\_CT Location: E

ADA ID: 5BCA9B64C9E6 Ramp Type: BlendTrans1 Initial Pass/Fail: Fail Overall Compliance: No Severity Score: 1.25