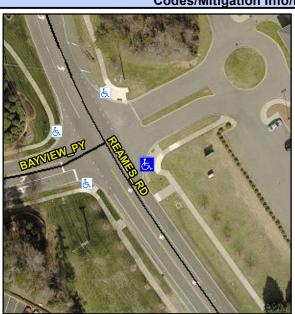

## Access Compliance Report Public Rights-of-Way (Curb Ramps)

Data

3.8

4.0

N/A

Good

11.8

Intersection ID: 44447 Main Street: REAMES\_RD Cross Street: BAYVIEW\_PY Location: E

2.4

1.3

N/A

N/A

Street 1 Name REAMES RD
Stop Condition-Street 1 None
Street 2 Name N/A
Stop Condition-Street 2 N/A

Possible Solutions:

Remove & Replace Curb Ramp With Two New Directional Ramps or Equivalent.