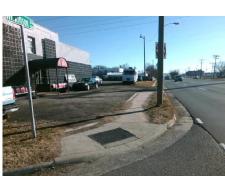

| i ossible solution            |      | i icia ivic          |
|-------------------------------|------|----------------------|
| Possible Solutions:           | Comp | liance Description   |
| Remove & Replace Entire Ramp. | N/A  | Ramp Length (in)     |
| ·                             | No   | Ramp Width (in)      |
|                               | N/A  | Flare Type LT        |
|                               | N/A  | Flare Slope LT (%)   |
|                               | N/A  | Flare Traversable LT |
|                               | N/A  | Landing Length (in)  |
| Surveyor Notes:               | N/A  | Landing Width (in)   |
| N/A                           | N/A  | Landing Slope (%)    |
|                               | N/A  | Landing X Slope (%   |
|                               | N/A  | Landing Curb? (Y/N   |
|                               | N/A  | Shared Landing?      |
| PROW/ADA:                     | N/A  | Gutter Ponding?      |
| Not Found, R304.5.1           | N/A  | Gutter Lip Ht (in)   |
|                               | N/A  | Painted X Walk1?     |
|                               |      | X Walk 1 Direction   |
|                               | N/A  | X Walk 1 Width (in)  |
|                               |      | X Walk 1 Slope (%)   |
|                               |      | X Walk 1 X Slope (%  |
|                               | N/A  | Ramp inside XWalk    |
|                               |      | Road Slope (%)       |
|                               |      |                      |