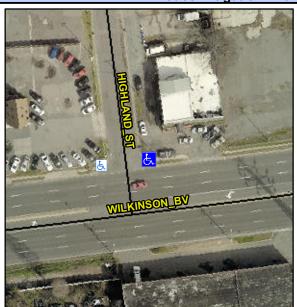

## **Access Compliance Report Public Rights-of-Way** (Curb Ramps)

Data

7.9

1.0

N/A

N/A

Intersection ID: 12574 Main Street: WILKINSON BV **Cross Street: HIGHLAND ST** Location: NE **Overall Compliance: No ADA ID: 5BDA1B39E2D5** Ramp Type: Perp Initial Pass/Fail: Fail **Severity Score:** 8.75