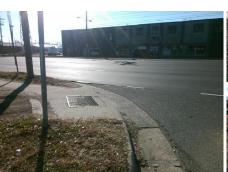

| i ossible solution            |      | i icia ivic          |
|-------------------------------|------|----------------------|
| Possible Solutions:           | Comp | liance Description   |
| Remove & Replace Entire Ramp. | N/A  | Ramp Length (in)     |
| ·                             | No   | Ramp Width (in)      |
|                               | N/A  | Flare Type LT        |
|                               | N/A  | Flare Slope LT (%)   |
|                               | N/A  | Flare Traversable LT |
|                               | N/A  | Landing Length (in)  |
| Surveyor Notes:               | N/A  | Landing Width (in)   |
| N/A                           | N/A  | Landing Slope (%)    |
|                               | N/A  | Landing X Slope (%   |
|                               | N/A  | Landing Curb? (Y/N   |
|                               | N/A  | Shared Landing?      |
| PROW/ADA:                     | N/A  | Gutter Ponding?      |
| Not Found, R304.5.1           | N/A  | Gutter Lip Ht (in)   |
|                               | N/A  | Painted X Walk1?     |
|                               |      | X Walk 1 Direction   |
|                               | N/A  | X Walk 1 Width (in)  |
|                               |      | X Walk 1 Slope (%)   |
|                               |      | X Walk 1 X Slope (%  |
|                               | N/A  | Ramp inside XWalk    |
|                               |      | Road Slope (%)       |
|                               |      |                      |