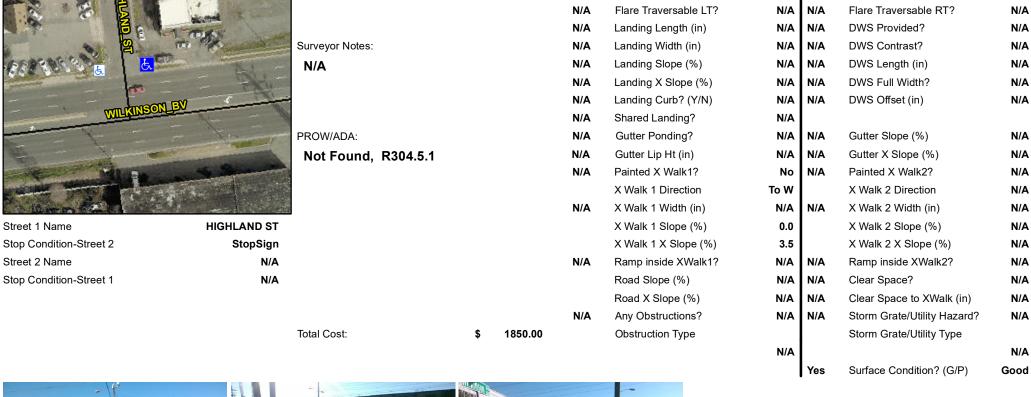

## **Access Compliance Report Public Rights-of-Way** (Curb Ramps)

Data

7.9

1.0

N/A

N/A

Intersection ID: 12574 Main Street: WILKINSON BV **Cross Street: HIGHLAND ST** Location: NE **Overall Compliance: No ADA ID: 5BDA1B39E2D5** Ramp Type: Perp Initial Pass/Fail: Fail **Severity Score:** 8.75

## Field Measurements/Component Compliance

Yes

Yes

N/A

N/A

Compliance Description

Ramp Slope (%)

Flare Type RT

Ramp XSlope (%)

Flare Slope RT (%)

Data

54.0

36.0

N/A

N/A

**HIGHLAND ST** Street 1 Name Stop Condition-Street 2 StopSign Street 2 Name N/A N/A

| i ossible solution            |      | i icia ivic          |
|-------------------------------|------|----------------------|
| Possible Solutions:           | Comp | liance Description   |
| Remove & Replace Entire Ramp. | N/A  | Ramp Length (in)     |
| ·                             | No   | Ramp Width (in)      |
|                               | N/A  | Flare Type LT        |
|                               | N/A  | Flare Slope LT (%)   |
|                               | N/A  | Flare Traversable LT |
|                               | N/A  | Landing Length (in)  |
| Surveyor Notes:               | N/A  | Landing Width (in)   |
| N/A                           | N/A  | Landing Slope (%)    |
|                               | N/A  | Landing X Slope (%   |
|                               | N/A  | Landing Curb? (Y/N   |
|                               | N/A  | Shared Landing?      |
| PROW/ADA:                     | N/A  | Gutter Ponding?      |
| Not Found, R304.5.1           | N/A  | Gutter Lip Ht (in)   |
|                               | N/A  | Painted X Walk1?     |
|                               |      | X Walk 1 Direction   |
|                               | N/A  | X Walk 1 Width (in)  |
|                               |      | X Walk 1 Slope (%)   |
|                               |      | X Walk 1 X Slope (%  |
|                               | N/A  | Ramp inside XWalk    |
|                               |      | Road Slope (%)       |
|                               |      |                      |