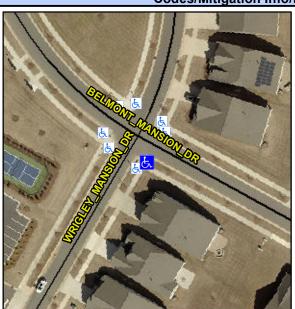

## Access Compliance Report Public Rights-of-Way (Curb Ramps)

Intersection ID: 54321 Main Street: BELMONT\_MANSION\_DR Cross Street: WRIGLEY\_MANSION\_DR Location: SE

ADA ID: 5BDBD02FA11D Ramp Type: Perp Initial Pass/Fail: Fail Overall Compliance: No Severity Score: 21.25