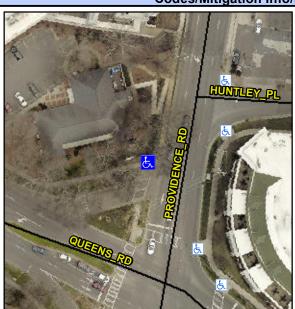

## Access Compliance Report Public Rights-of-Way (Curb Ramps)

Intersection ID: 15800 Main Street: PROVIDENCE\_RD Cross Street: QUEENS\_RD Location: N

ADA ID: 5BDC40F0C3AB Ramp Type: PerpDiag Initial Pass/Fail: Fail Overall Compliance: No Severity Score: 33.75

## Field Measurements/Component Compliance

Street 1 Name
Stop Condition-Street 2
Street 2 Name
Stop Condition-Street 1

QUEENS RD YieldSign PROVIDENCE RD None Possible Solutions:

Remove & Replace Curb Ramp With Two New Directional Ramps or Equivalent.