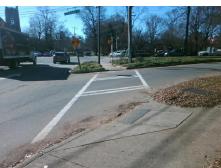

## Field Measurements/Component Compliance

Street 1 Name
Stop Condition-Street 2
Street 2 Name
Stop Condition-Street 1

QUEENS RD YieldSign PROVIDENCE RD None Possible Solutions:

Remove & Replace Curb Ramp With Two New Directional Ramps or Equivalent.

Surveyor Notes:

N/A

PROW/ADA:

R304.5.1, R304.2.2

Total Cost: \$ 3200.00

| Compliance Description |                       | Data  | Comp | liance Description          | Data |
|------------------------|-----------------------|-------|------|-----------------------------|------|
| N/A                    | Ramp Length (in)      | 53.0  | No   | Ramp Slope (%)              | 17.9 |
| No                     | Ramp Width (in)       | 40.0  | Yes  | Ramp XSlope (%)             | 1.5  |
| N/A                    | Flare Type LT         | N/A   | N/A  | Flare Type RT               | N/A  |
| N/A                    | Flare Slope LT (%)    | N/A   | N/A  | Flare Slope RT (%)          | N/A  |
| N/A                    | Flare Traversable LT? | N/A   | N/A  | Flare Traversable RT?       | N/A  |
| N/A                    | Landing Length (in)   | N/A   | N/A  | DWS Provided?               | N/A  |
| N/A                    | Landing Width (in)    | N/A   | N/A  | DWS Contrast?               | N/A  |
| N/A                    | Landing Slope (%)     | N/A   | N/A  | DWS Length (in)             | N/A  |
| N/A                    | Landing X Slope (%)   | N/A   | N/A  | DWS Full Width?             | N/A  |
| N/A                    | Landing Curb? (Y/N)   | N/A   | N/A  | DWS Offset (in)             | N/A  |
| N/A                    | Shared Landing?       | N/A   |      |                             |      |
| N/A                    | Gutter Ponding?       | N/A   | N/A  | Gutter Slope (%)            | N/A  |
| N/A                    | Gutter Lip Ht (in)    | N/A   | N/A  | Gutter X Slope (%)          | N/A  |
| N/A                    | Painted X Walk1?      | Yes   | N/A  | Painted X Walk2?            | No   |
|                        | X Walk 1 Direction    | To S  |      | X Walk 2 Direction          | То Е |
| N/A                    | X Walk 1 Width (in)   | 113.0 | N/A  | X Walk 2 Width (in)         | N/A  |
|                        | X Walk 1 Slope (%)    | 0.7   |      | X Walk 2 Slope (%)          | 0.0  |
|                        | X Walk 1 X Slope (%)  | 0.3   |      | X Walk 2 X Slope (%)        | 1.5  |
| N/A                    | Ramp inside XWalk1?   | Yes   | N/A  | Ramp inside XWalk2?         | N/A  |
|                        | Road Slope (%)        | 2.1   | N/A  | Clear Space?                | N/A  |
|                        | Road X Slope (%)      | 2.5   | N/A  | Clear Space to XWalk (in)   | N/A  |
| N/A                    | Any Obstructions?     | N/A   | N/A  | Storm Grate/Utility Hazard? | N/A  |
|                        | Obstruction Type      |       |      | Storm Grate/Utility Type    |      |
|                        |                       | N/A   |      |                             | N/A  |
|                        |                       |       | Yes  | Surface Condition? (G/P)    | Good |