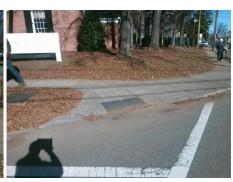

## Field Measurements/Component Compliance

Street 1 Name
Stop Condition-Street 2
Street 2 Name
Stop Condition-Street 1

QUEENS RD YieldSign PROVIDENCE RD None Possible Solutions:

Remove & Replace Curb Ramp With Two New Directional Ramps or Equivalent.

Surveyor Notes:

N/A

PROW/ADA:

R304.5.1, R304.2.2

Total Cost: \$ 3200.00

| Compliance Description |                       | Data  | Comp | liance Description          | Data |
|------------------------|-----------------------|-------|------|-----------------------------|------|
| N/A                    | Ramp Length (in)      | 53.0  | No   | Ramp Slope (%)              | 17.9 |
| No                     | Ramp Width (in)       | 40.0  | Yes  | Ramp XSlope (%)             | 1.5  |
| N/A                    | Flare Type LT         | N/A   | N/A  | Flare Type RT               | N/A  |
| N/A                    | Flare Slope LT (%)    | N/A   | N/A  | Flare Slope RT (%)          | N/A  |
| N/A                    | Flare Traversable LT? | N/A   | N/A  | Flare Traversable RT?       | N/A  |
| N/A                    | Landing Length (in)   | N/A   | N/A  | DWS Provided?               | N/A  |
| N/A                    | Landing Width (in)    | N/A   | N/A  | DWS Contrast?               | N/A  |
| N/A                    | Landing Slope (%)     | N/A   | N/A  | DWS Length (in)             | N/A  |
| N/A                    | Landing X Slope (%)   | N/A   | N/A  | DWS Full Width?             | N/A  |
| N/A                    | Landing Curb? (Y/N)   | N/A   | N/A  | DWS Offset (in)             | N/A  |
| N/A                    | Shared Landing?       | N/A   |      |                             |      |
| N/A                    | Gutter Ponding?       | N/A   | N/A  | Gutter Slope (%)            | N/A  |
| N/A                    | Gutter Lip Ht (in)    | N/A   | N/A  | Gutter X Slope (%)          | N/A  |
| N/A                    | Painted X Walk1?      | Yes   | N/A  | Painted X Walk2?            | No   |
|                        | X Walk 1 Direction    | To S  |      | X Walk 2 Direction          | То Е |
| N/A                    | X Walk 1 Width (in)   | 113.0 | N/A  | X Walk 2 Width (in)         | N/A  |
|                        | X Walk 1 Slope (%)    | 0.7   |      | X Walk 2 Slope (%)          | 0.0  |
|                        | X Walk 1 X Slope (%)  | 0.3   |      | X Walk 2 X Slope (%)        | 1.5  |
| N/A                    | Ramp inside XWalk1?   | Yes   | N/A  | Ramp inside XWalk2?         | N/A  |
|                        | Road Slope (%)        | 2.1   | N/A  | Clear Space?                | N/A  |
|                        | Road X Slope (%)      | 2.5   | N/A  | Clear Space to XWalk (in)   | N/A  |
| N/A                    | Any Obstructions?     | N/A   | N/A  | Storm Grate/Utility Hazard? | N/A  |
|                        | Obstruction Type      |       |      | Storm Grate/Utility Type    |      |
|                        |                       | N/A   |      |                             | N/A  |
|                        |                       |       | Yes  | Surface Condition? (G/P)    | Good |