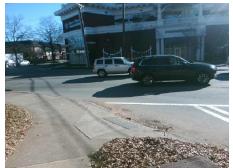

## Field Measurements/Component Compliance

Street 1 Name
Stop Condition-Street 2
Street 2 Name
Stop Condition-Street 1

QUEENS RD YieldSign PROVIDENCE RD None Possible Solutions:

Remove & Replace Curb Ramp With Two New Directional Ramps or Equivalent.

Surveyor Notes:

N/A

PROW/ADA:

R304.5.1, R304.2.2

Total Cost: \$ 3200.00

| Compliance Description |                       | Data  | Comp | liance Description          | Data |
|------------------------|-----------------------|-------|------|-----------------------------|------|
| N/A                    | Ramp Length (in)      | 53.0  | No   | Ramp Slope (%)              | 17.9 |
| No                     | Ramp Width (in)       | 40.0  | Yes  | Ramp XSlope (%)             | 1.5  |
| N/A                    | Flare Type LT         | N/A   | N/A  | Flare Type RT               | N/A  |
| N/A                    | Flare Slope LT (%)    | N/A   | N/A  | Flare Slope RT (%)          | N/A  |
| N/A                    | Flare Traversable LT? | N/A   | N/A  | Flare Traversable RT?       | N/A  |
| N/A                    | Landing Length (in)   | N/A   | N/A  | DWS Provided?               | N/A  |
| N/A                    | Landing Width (in)    | N/A   | N/A  | DWS Contrast?               | N/A  |
| N/A                    | Landing Slope (%)     | N/A   | N/A  | DWS Length (in)             | N/A  |
| N/A                    | Landing X Slope (%)   | N/A   | N/A  | DWS Full Width?             | N/A  |
| N/A                    | Landing Curb? (Y/N)   | N/A   | N/A  | DWS Offset (in)             | N/A  |
| N/A                    | Shared Landing?       | N/A   |      |                             |      |
| N/A                    | Gutter Ponding?       | N/A   | N/A  | Gutter Slope (%)            | N/A  |
| N/A                    | Gutter Lip Ht (in)    | N/A   | N/A  | Gutter X Slope (%)          | N/A  |
| N/A                    | Painted X Walk1?      | Yes   | N/A  | Painted X Walk2?            | No   |
|                        | X Walk 1 Direction    | To S  |      | X Walk 2 Direction          | То Е |
| N/A                    | X Walk 1 Width (in)   | 113.0 | N/A  | X Walk 2 Width (in)         | N/A  |
|                        | X Walk 1 Slope (%)    | 0.7   |      | X Walk 2 Slope (%)          | 0.0  |
|                        | X Walk 1 X Slope (%)  | 0.3   |      | X Walk 2 X Slope (%)        | 1.5  |
| N/A                    | Ramp inside XWalk1?   | Yes   | N/A  | Ramp inside XWalk2?         | N/A  |
|                        | Road Slope (%)        | 2.1   | N/A  | Clear Space?                | N/A  |
|                        | Road X Slope (%)      | 2.5   | N/A  | Clear Space to XWalk (in)   | N/A  |
| N/A                    | Any Obstructions?     | N/A   | N/A  | Storm Grate/Utility Hazard? | N/A  |
|                        | Obstruction Type      |       |      | Storm Grate/Utility Type    |      |
|                        |                       | N/A   |      |                             | N/A  |
|                        |                       |       | Yes  | Surface Condition? (G/P)    | Good |