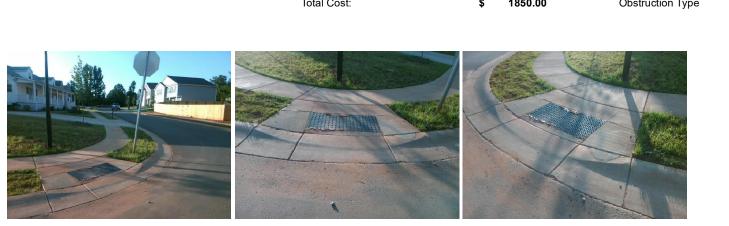

## Access Compliance Report Public Rights-of-Way (Curb Ramps)

| Intersection ID: 44931 Mair             | 31 Main Street: BRUMIT_LN    |                                         | Cross Street: SAVANNAH_SPRINGS_DR        |       |     | Location:                   | E    |
|-----------------------------------------|------------------------------|-----------------------------------------|------------------------------------------|-------|-----|-----------------------------|------|
| ADA ID: 5BE38247332F Ram                | /332F Ramp Type: Perp        |                                         | Initial Pass/Fail: Fail Overall Complian |       |     | o Severity Score:           | 12.5 |
| Codes/Mitigation Info/Possible Solution |                              | Field Measurements/Component Compliance |                                          |       |     |                             |      |
|                                         | Possible Solutions:          | Compliance Description Data Complia     |                                          |       |     | liance Description          | Data |
|                                         | Remove & Replace Entire Ramp | N/A                                     | Ramp Length (in)                         | 49.0  | No  | Ramp Slope (%)              | 10.3 |
|                                         |                              | Yes                                     | Ramp Width (in)                          | 48.5  | Yes | Ramp XSlope (%)             | 0.0  |
|                                         |                              | N/A                                     | Flare Type LT                            | N/A   | N/A | Flare Type RT               | N/A  |
|                                         |                              | N/A                                     | Flare Slope LT (%)                       | N/A   | N/A | Flare Slope RT (%)          | N/A  |
|                                         |                              | N/A                                     | Flare Traversable LT?                    | N/A   | N/A | Flare Traversable RT?       | N/A  |
|                                         |                              | N/A                                     | Landing Length (in)                      | N/A   | N/A | DWS Provided?               | N/A  |
|                                         | Surveyor Notes:              | N/A                                     | Landing Width (in)                       | N/A   | N/A | DWS Contrast?               | N/A  |
|                                         | N/A                          | N/A                                     | Landing Slope (%)                        | N/A   | N/A | DWS Length (in)             | N/A  |
| On tel                                  |                              | N/A                                     | Landing X Slope (%)                      | N/A   | N/A | DWS Full Width?             | N/A  |
| 6                                       |                              | N/A                                     | Landing Curb? (Y/N)                      | N/A   | N/A | DWS Offset (in)             | N/A  |
|                                         |                              | N/A                                     | Shared Landing?                          | N/A   |     |                             |      |
| N/ Solo                                 | PROW/ADA:                    | N/A                                     | Gutter Ponding?                          | N/A   | N/A | Gutter Slope (%)            | N/A  |
|                                         | Not Found, R304.2.2          | N/A                                     | Gutter Lip Ht (in)                       | N/A   | N/A | Gutter X Slope (%)          | N/A  |
| 19 115                                  |                              | N/A                                     | Painted X Walk1?                         | No    | N/A | Painted X Walk2?            | N/A  |
|                                         |                              |                                         | X Walk 1 Direction                       | To SW |     | X Walk 2 Direction          | N/A  |
| -/10/07/2010                            |                              | N/A                                     | X Walk 1 Width (in)                      | N/A   | N/A | X Walk 2 Width (in)         | N/A  |
| Street 1 Name SAVANNAH SPRINGS          | DR                           |                                         | X Walk 1 Slope (%)                       | 0.3   |     | X Walk 2 Slope (%)          | N/A  |
| Stop Condition-Street 2 StopS           | gn                           |                                         | X Walk 1 X Slope (%)                     | 0.2   |     | X Walk 2 X Slope (%)        | N/A  |
| Street 2 Name                           | //A                          | N/A                                     | Ramp inside XWalk1?                      | N/A   | N/A | Ramp inside XWalk2?         | N/A  |
| Stop Condition-Street 1                 | I/A                          |                                         | Road Slope (%)                           | N/A   | N/A | Clear Space?                | N/A  |
|                                         |                              |                                         | Road X Slope (%)                         | N/A   | N/A | Clear Space to XWalk (in)   | N/A  |
|                                         |                              | N/A                                     | Any Obstructions?                        | N/A   | N/A | Storm Grate/Utility Hazard? | N/A  |
|                                         | Total Cost: \$               | 850.00                                  | Obstruction Type                         |       |     | Storm Grate/Utility Type    |      |
|                                         |                              |                                         |                                          | N/A   |     |                             | N/A  |

Yes Surface Condition? (G/P)

Good