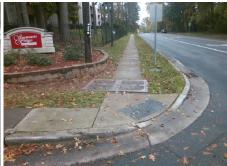

## **Access Compliance Report Public Rights-of-Way** (Curb Ramps)

Intersection ID: 15632 Main Street: EXECUTIVE CENTER DR **Cross Street: FARM POND LN** Location: SE **ADA ID: 5BEAA25ACC38** Ramp Type: PerpDiag Initial Pass/Fail: Fail **Overall Compliance: No Severity Score:** 37.5

**Codes/Mitigation Info/Possible Solution** 

Street 1 Name Stop Condition-Street 2 Street 2 Name Stop Condition-Street 1 **EXECUTIVE CENTER DR** StopSign **FARM POND LN** None

Possible Solutions: Remove & Replace Curb Ramp With Two New Directional Ramps or Equivalent. Surveyor Notes: N/A PROW/ADA: R304.2.2, R304.5.3

Total Cost: 3200.00

| Field Measurements/Component Compliance |                       |      |      |                             |      |
|-----------------------------------------|-----------------------|------|------|-----------------------------|------|
| Compliance Description                  |                       | Data | Comp | liance Description          | Data |
| N/A                                     | Ramp Length (in)      | 47.0 | No   | Ramp Slope (%)              | 8.8  |
| Yes                                     | Ramp Width (in)       | 48.0 | No   | Ramp XSlope (%)             | 7.4  |
| N/A                                     | Flare Type LT         | N/A  | N/A  | Flare Type RT               | N/A  |
| N/A                                     | Flare Slope LT (%)    | N/A  | N/A  | Flare Slope RT (%)          | N/A  |
| N/A                                     | Flare Traversable LT? | N/A  | N/A  | Flare Traversable RT?       | N/A  |
| N/A                                     | Landing Length (in)   | N/A  | N/A  | DWS Provided?               | N/A  |
| N/A                                     | Landing Width (in)    | N/A  | N/A  | DWS Contrast?               | N/A  |
| N/A                                     | Landing Slope (%)     | N/A  | N/A  | DWS Length (in)             | N/A  |
| N/A                                     | Landing X Slope (%)   | N/A  | N/A  | DWS Full Width?             | N/A  |
| N/A                                     | Landing Curb? (Y/N)   | N/A  | N/A  | DWS Offset (in)             | N/A  |
| N/A                                     | Shared Landing?       | N/A  |      |                             |      |
| N/A                                     | Gutter Ponding?       | N/A  | N/A  | Gutter Slope (%)            | N/A  |
| N/A                                     | Gutter Lip Ht (in)    | N/A  | N/A  | Gutter X Slope (%)          | N/A  |
| N/A                                     | Painted X Walk1?      | No   | N/A  | Painted X Walk2?            | No   |
|                                         | X Walk 1 Direction    | To N |      | X Walk 2 Direction          | To W |
| N/A                                     | X Walk 1 Width (in)   | N/A  | N/A  | X Walk 2 Width (in)         | N/A  |
|                                         | X Walk 1 Slope (%)    | 0.5  |      | X Walk 2 Slope (%)          | 1.3  |
|                                         | X Walk 1 X Slope (%)  | 5.0  |      | X Walk 2 X Slope (%)        | 0.9  |
| N/A                                     | Ramp inside XWalk1?   | N/A  | N/A  | Ramp inside XWalk2?         | N/A  |
|                                         | Road Slope (%)        | 2.2  | N/A  | Clear Space?                | N/A  |
|                                         | Road X Slope (%)      | 0.2  | N/A  | Clear Space to XWalk (in)   | N/A  |
| N/A                                     | Any Obstructions?     | N/A  | N/A  | Storm Grate/Utility Hazard? | N/A  |
|                                         | Obstruction Type      |      |      | Storm Grate/Utility Type    |      |
|                                         |                       | N/A  |      |                             | N/A  |
|                                         |                       |      | Yes  | Surface Condition? (G/P)    | Good |
| 100                                     |                       |      |      |                             |      |