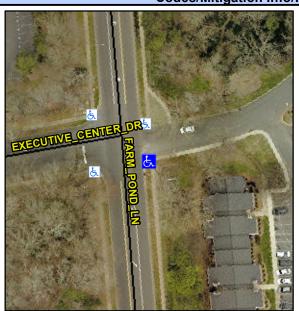

## **Access Compliance Report Public Rights-of-Way** (Curb Ramps)

Intersection ID: 15632 Main Street: EXECUTIVE CENTER DR **Cross Street: FARM POND LN** Location: SE **ADA ID: 5BEAA25ACC38** Ramp Type: PerpDiag Initial Pass/Fail: Fail **Overall Compliance: No Severity Score:** 37.5

**Codes/Mitigation Info/Possible Solution** 

Street 1 Name Stop Condition-Street 2 Street 2 Name Stop Condition-Street 1 **EXECUTIVE CENTER DR** StopSign **FARM POND LN** None

Possible Solutions: Remove & Replace Curb Ramp With Two New Directional Ramps or Equivalent. Surveyor Notes: N/A PROW/ADA: R304.2.2, R304.5.3