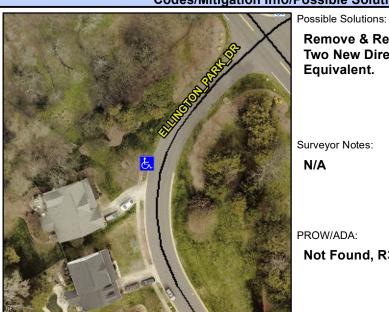

## **Access Compliance Report Public Rights-of-Way** (Curb Ramps)

Intersection ID: 10025931 Main Street: ELLINGTON\_PARK\_DR **Cross Street: N/A** Location: NW **ADA ID: 5BFE7C1CED3D** Ramp Type: BlendTrans2 Initial Pass/Fail: Fail **Overall Compliance: No Severity Score:** 15

## Field Measurements/Component Compliance

**Remove & Replace Curb Ramp With Two New Directional Ramps or** Equivalent.

Surveyor Notes: N/A

PROW/ADA:

Not Found, R302.7

| Street 1 Name           | ELLINGTON PARK DR |
|-------------------------|-------------------|
| Stop Condition-Street 1 | None              |
| Street 2 Name           | N/A               |
| Stop Condition-Street 2 | N/A               |
|                         |                   |
|                         |                   |

Total Cost: 3200.00

| N/A Ra        | me Description  amp Length (in)  amp Width (in)  are Type LT  are Slope LT (%) | 103.0<br>70.0<br>N/A | Compl<br>Yes<br>Yes | BlendTrans Slope (%)        | <u>Data</u><br>2.2 |
|---------------|--------------------------------------------------------------------------------|----------------------|---------------------|-----------------------------|--------------------|
| Yes Ra        | amp Width (in)<br>are Type LT                                                  | 70.0<br>N/A          |                     | , , ,                       | 2.2                |
|               | are Type LT                                                                    | N/A                  | Yes                 | PlandTrana VClana (9/)      |                    |
|               | 71                                                                             |                      |                     | BlendTrans XSlope (%)       | 0.4                |
| N/A Fi        | are Slope LT (%)                                                               |                      | N/A                 | Flare Type RT               | N/A                |
| N/A FI        |                                                                                | N/A                  | N/A                 | Flare Slope RT (%)          | N/A                |
| N/A Fla       | are Traversable LT?                                                            | N/A                  | N/A                 | Flare Traversable RT?       | N/A                |
| N/A La        | nding Length (in)                                                              | N/A                  | N/A                 | DWS Provided?               | N/A                |
| <b>N/A</b> La | nding Width (in)                                                               | N/A                  | N/A                 | DWS Contrast?               | N/A                |
| N/A La        | nding Slope (%)                                                                | N/A                  | N/A                 | DWS Length (in)             | N/A                |
| N/A La        | nding X Slope (%)                                                              | N/A                  | N/A                 | DWS Full Width?             | N/A                |
| N/A La        | nding Curb? (Y/N)                                                              | N/A                  | N/A                 | DWS Offset (in)             | N/A                |
| N/A Sh        | ared Landing?                                                                  | N/A                  |                     |                             |                    |
| N/A G         | utter Ponding?                                                                 | N/A                  | N/A                 | Gutter Slope (%)            | N/A                |
| N/A Gu        | utter Lip Ht (in)                                                              | N/A                  | N/A                 | Gutter X Slope (%)          | N/A                |
| N/A Pa        | inted X Walk1?                                                                 | No                   | N/A                 | Painted X Walk2?            | N/A                |
| X             | Walk 1 Direction                                                               | To NE                |                     | X Walk 2 Direction          | N/A                |
| X             | Walk 1 Width (in)                                                              | N/A                  |                     | X Walk 2 Width (in)         | N/A                |
| X             | Walk 1 Slope (%)                                                               | 2.8                  |                     | X Walk 2 Slope (%)          | N/A                |
| X             | Walk 1 X Slope (%)                                                             | 1.5                  |                     | X Walk 2 X Slope (%)        | N/A                |
| N/A Ra        | amp inside XWalk1?                                                             | N/A                  | N/A                 | Ramp inside XWalk2?         | N/A                |
| Ro            | oad Slope (%)                                                                  | 1.5                  |                     | Clear Space?                | N/A                |
| Ro            | oad X Slope (%)                                                                | 2.8                  | N/A                 | Clear Space to XWalk (in)   | N/A                |
| <b>N/A</b> Ar | y Obstructions?                                                                | N/A                  | N/A                 | Storm Grate/Utility Hazard? | N/A                |
| Ok            | ostruction Type                                                                |                      |                     | Storm Grate/Utility Type    |                    |
|               |                                                                                | N/A                  |                     |                             | N/A                |
|               |                                                                                |                      | No                  | Surface Condition? (G/P)    | Poor               |
|               | he Life                                                                        |                      | No                  | Curb Slope (%)              | 17.4               |