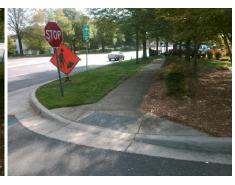

## Field Measurements/Component Compliance

**ENTRANCE** Street 1 Name Stop Condition-Street 1 StopSign Street 2 Name N/A Stop Condition-Street 2 N/A

Possible Solutions: Remove & Replace Entire Ramp. Surveyor Notes: N/A PROW/ADA: R304.5.3