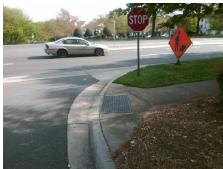

## Field Measurements/Component Compliance

**ENTRANCE** Street 1 Name Stop Condition-Street 1 StopSign Street 2 Name N/A Stop Condition-Street 2 N/A

Possible Solutions: Remove & Replace Entire Ramp. Surveyor Notes: N/A PROW/ADA: R304.5.3