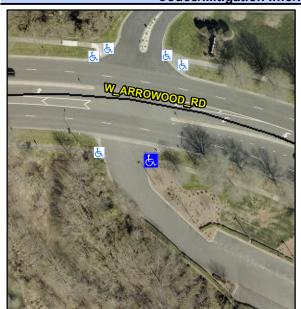

## **Access Compliance Report Public Rights-of-Way** (Curb Ramps)

Intersection ID: 10040584 Main Street: W ARROWOOD RD **Cross Street: N/A** Location: SE ADA ID: 5C034B7CAB46 Ramp Type: Directional1 Initial Pass/Fail: Fail **Overall Compliance: No Severity Score:** 1.25