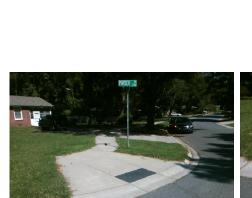

## **Access Compliance Report Public Rights-of-Way** (Curb Ramps)

Intersection ID: 11188 Main Street: FOXFORD PL **Cross Street: PURSER DR** Location: N ADA ID: 5C05DC5A87FC Ramp Type: BlendTrans1 Initial Pass/Fail: Fail **Overall Compliance: No Severity Score:** 8.75

**Codes/Mitigation Info/Possible Solution** 

**PURSER DR** Street 1 Name Stop Condition-Street 1 StopSign Street 2 Name N/A Stop Condition-Street 2 N/A Remove & Replace Curb Ramp With Two New Directional Ramps or Equivalent.