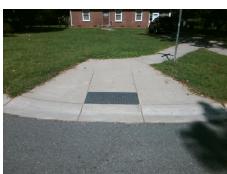

## **Access Compliance Report Public Rights-of-Way** (Curb Ramps)

Intersection ID: 11188 Main Street: FOXFORD PL **Cross Street: PURSER DR** Location: N ADA ID: 5C05DC5A87FC Ramp Type: BlendTrans1 Initial Pass/Fail: Fail **Overall Compliance: No Severity Score:** 8.75

**Codes/Mitigation Info/Possible Solution** 

**PURSER DR** Street 1 Name Stop Condition-Street 1 StopSign Street 2 Name N/A Stop Condition-Street 2 N/A Remove & Replace Curb Ramp With Two New Directional Ramps or Equivalent.