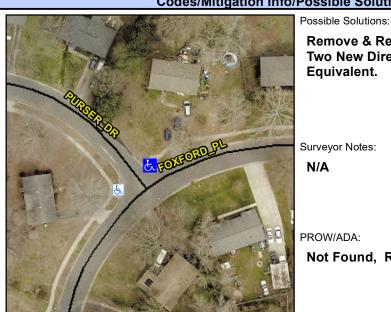

## **Access Compliance Report Public Rights-of-Way** (Curb Ramps)

Intersection ID: 11188 Main Street: FOXFORD PL **Cross Street: PURSER DR** Location: N ADA ID: 5C05DC5A87FC Ramp Type: BlendTrans1 Initial Pass/Fail: Fail **Overall Compliance: No Severity Score:** 8.75

**Codes/Mitigation Info/Possible Solution** 

**PURSER DR** Street 1 Name Stop Condition-Street 1 StopSign Street 2 Name N/A Stop Condition-Street 2 N/A Remove & Replace Curb Ramp With Two New Directional Ramps or Equivalent.