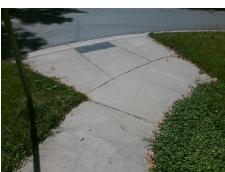

## **Access Compliance Report Public Rights-of-Way** (Curb Ramps)

Intersection ID: 11188 Main Street: FOXFORD PL **Cross Street: PURSER DR** Location: N ADA ID: 5C05DC5A87FC Ramp Type: BlendTrans1 Initial Pass/Fail: Fail **Overall Compliance: No Severity Score:** 8.75

**Codes/Mitigation Info/Possible Solution** 

**PURSER DR** Street 1 Name Stop Condition-Street 1 StopSign Street 2 Name N/A Stop Condition-Street 2 N/A Remove & Replace Curb Ramp With Two New Directional Ramps or Equivalent.