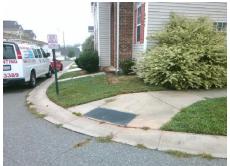

## **Access Compliance Report Public Rights-of-Way** (Curb Ramps)

Intersection ID: 31741 Main Street: LEAF PLUM DR **Cross Street: SPIREA\_CT** Location: NW

ADA ID: 5C15BA3003D8 Ramp Type: PerpDiag Initial Pass/Fail: Fail **Overall Compliance: No** Severity Score: 13.75

## Field Measurements/Component Compliance

**SPIREA CT** Street 1 Name Stop Condition-Street 2 StopSign Street 2 Name **LEAF PLUM DR** Stop Condition-Street 1 None

Possible Solutions: Remove & Replace Curb Ramp With Two New Directional Ramps or Equivalent. Surveyor Notes: N/A PROW/ADA: R304.2.2, R304.5.3