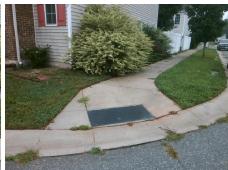

## **Access Compliance Report Public Rights-of-Way** (Curb Ramps)

Intersection ID: 31741 Main Street: LEAF PLUM DR **Cross Street: SPIREA\_CT** Location: NW

ADA ID: 5C15BA3003D8 Ramp Type: PerpDiag Initial Pass/Fail: Fail **Overall Compliance: No** Severity Score: 13.75

## Field Measurements/Component Compliance

**SPIREA CT** Street 1 Name Stop Condition-Street 2 StopSign Street 2 Name **LEAF PLUM DR** Stop Condition-Street 1 None

Possible Solutions: Remove & Replace Curb Ramp With Two New Directional Ramps or Equivalent. Surveyor Notes: N/A PROW/ADA: R304.2.2, R304.5.3