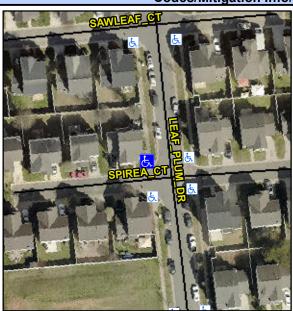

## **Access Compliance Report Public Rights-of-Way** (Curb Ramps)

Intersection ID: 31741 Main Street: LEAF PLUM DR **Cross Street: SPIREA\_CT** Location: NW

ADA ID: 5C15BA3003D8 Ramp Type: PerpDiag Initial Pass/Fail: Fail **Overall Compliance: No** Severity Score: 13.75