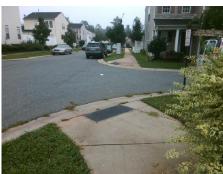

## **Access Compliance Report Public Rights-of-Way** (Curb Ramps)

Intersection ID: 31741 Main Street: LEAF PLUM DR **Cross Street: SPIREA\_CT** Location: NW

ADA ID: 5C15BA3003D8 Ramp Type: PerpDiag Initial Pass/Fail: Fail **Overall Compliance: No** Severity Score: 13.75

## Field Measurements/Component Compliance

**SPIREA CT** Street 1 Name Stop Condition-Street 2 StopSign Street 2 Name **LEAF PLUM DR** Stop Condition-Street 1 None

Possible Solutions: Remove & Replace Curb Ramp With Two New Directional Ramps or Equivalent. Surveyor Notes: N/A PROW/ADA: R304.2.2, R304.5.3