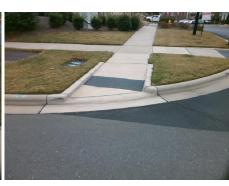

## **Access Compliance Report Public Rights-of-Way** (Curb Ramps)

Intersection ID: N/A Main Street: ARBOR LOOP DR **Cross Street: N/A** Location: S **ADA ID: 5C1DE17260BC** Ramp Type: Directional1 Initial Pass/Fail: Fail **Overall Compliance: No Severity Score:** 12.5

## Field Measurements/Component Compliance

ARBOR LOOP DR Street 1 Name Stop Condition-Street 1 None Street 2 Name N/A Stop Condition-Street 2 N/A Possible Solutions: Remove & Replace Entire Ramp. Surveyor Notes: N/A PROW/ADA: R304.2.2