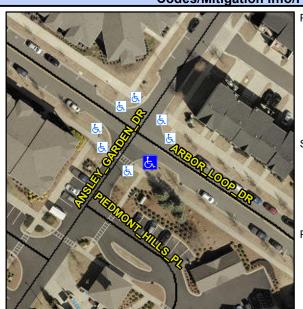

## **Access Compliance Report Public Rights-of-Way** (Curb Ramps)

Intersection ID: N/A Main Street: ARBOR LOOP DR **Cross Street: N/A** Location: S **ADA ID: 5C1DE17260BC** Ramp Type: Directional1 Initial Pass/Fail: Fail **Overall Compliance: No Severity Score:** 12.5

## Field Measurements/Component Compliance

ARBOR LOOP DR Street 1 Name Stop Condition-Street 1 None Street 2 Name N/A Stop Condition-Street 2 N/A Possible Solutions: Remove & Replace Entire Ramp. Surveyor Notes: N/A PROW/ADA: R304.2.2