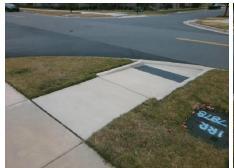

## **Access Compliance Report Public Rights-of-Way** (Curb Ramps)

Intersection ID: N/A Main Street: ARBOR LOOP DR **Cross Street: N/A** Location: S **ADA ID: 5C1DE17260BC** Ramp Type: Directional1 Initial Pass/Fail: Fail **Overall Compliance: No Severity Score:** 12.5

## Field Measurements/Component Compliance

ARBOR LOOP DR Street 1 Name Stop Condition-Street 1 None Street 2 Name N/A Stop Condition-Street 2 N/A Possible Solutions: Remove & Replace Entire Ramp. Surveyor Notes: N/A PROW/ADA: R304.2.2