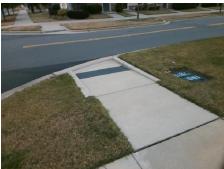

## **Access Compliance Report Public Rights-of-Way** (Curb Ramps)

Intersection ID: N/A Main Street: ARBOR LOOP DR **Cross Street: N/A** Location: S **ADA ID: 5C1DE17260BC** Ramp Type: Directional1 Initial Pass/Fail: Fail **Overall Compliance: No Severity Score:** 12.5

## Field Measurements/Component Compliance

ARBOR LOOP DR Street 1 Name Stop Condition-Street 1 None Street 2 Name N/A Stop Condition-Street 2 N/A Possible Solutions: Remove & Replace Entire Ramp. Surveyor Notes: N/A PROW/ADA: R304.2.2