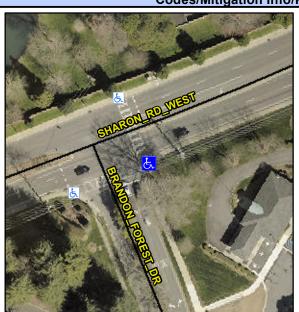

## Access Compliance Report Public Rights-of-Way (Curb Ramps)

Intersection ID: 23398 Main Street: SHARON\_RD\_WEST Cross Street: BRANDON\_FOREST\_DR Location: SE

ADA ID: 5C222A5CD834 Ramp Type: PerpDiag Initial Pass/Fail: Fail Overall Compliance: No Severity Score: 13.75

## Field Measurements/Component Compliance

Street 1 Name
Stop Condition-Street 2
Street 2 Name
Stop Condition-Street 1

SHARON RD WEST Signal BRANDON FOREST DR Signal Possible Solutions:

Remove & Replace Curb Ramp With Two New Directional Ramps or Equivalent.