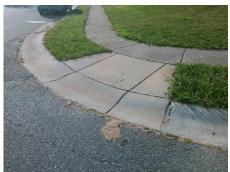

Surveyor Notes:

N/A

PROW/ADA:

R304.5.1, R304.5.3

Total Cost: \$ 3200.00

| Compliance Description |                       | Data | Compliance Description |                             | Data |
|------------------------|-----------------------|------|------------------------|-----------------------------|------|
| N/A                    | Ramp Length (in)      | 51.0 | Yes                    | BlendTrans Slope (%)        | 4.7  |
| No                     | Ramp Width (in)       | 47.5 | No                     | BlendTrans XSlope (%)       | 4.3  |
| N/A                    | Flare Type LT         | N/A  | N/A                    | Flare Type RT               | N/A  |
| N/A                    | Flare Slope LT (%)    | N/A  | N/A                    | Flare Slope RT (%)          | N/A  |
| N/A                    | Flare Traversable LT? | N/A  | N/A                    | Flare Traversable RT?       | N/A  |
| N/A                    | Landing Length (in)   | N/A  | N/A                    | DWS Provided?               | N/A  |
| N/A                    | Landing Width (in)    | N/A  | N/A                    | DWS Contrast?               | N/A  |
| N/A                    | Landing Slope (%)     | N/A  | N/A                    | DWS Length (in)             | N/A  |
| N/A                    | Landing X Slope (%)   | N/A  | N/A                    | DWS Full Width?             | N/A  |
| N/A                    | Landing Curb? (Y/N)   | N/A  | N/A                    | DWS Offset (in)             | N/A  |
| N/A                    | Shared Landing?       | N/A  |                        |                             |      |
| N/A                    | Gutter Ponding?       | N/A  | N/A                    | Gutter Slope (%)            | N/A  |
| N/A                    | Gutter Lip Ht (in)    | N/A  | N/A                    | Gutter X Slope (%)          | N/A  |
| N/A                    | Painted X Walk1?      | No   | N/A                    | Painted X Walk2?            | No   |
|                        | X Walk 1 Direction    | To N |                        | X Walk 2 Direction          | To W |
|                        | X Walk 1 Width (in)   | N/A  |                        | X Walk 2 Width (in)         | N/A  |
|                        | X Walk 1 Slope (%)    | 1.5  |                        | X Walk 2 Slope (%)          | 1.2  |
|                        | X Walk 1 X Slope (%)  | 2.2  |                        | X Walk 2 X Slope (%)        | 3.2  |
| N/A                    | Ramp inside XWalk1?   | N/A  | N/A                    | Ramp inside XWalk2?         | N/A  |
|                        | Road Slope (%)        | 3.5  |                        | Clear Space?                | N/A  |
|                        | Road X Slope (%)      | 0.2  | N/A                    | Clear Space to XWalk (in)   | N/A  |
| N/A                    | Any Obstructions?     | N/A  | N/A                    | Storm Grate/Utility Hazard? | N/A  |
|                        | Obstruction Type      |      | l                      | Storm Grate/Utility Type    |      |
|                        |                       | N/A  | l                      |                             | N/A  |
|                        |                       |      | I                      |                             |      |