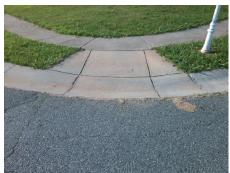

Surveyor Notes:

N/A

PROW/ADA:

R304.5.1, R304.5.3

Total Cost: \$ 3200.00

| Compliance Description |                       | Data | Compliance Description |                             | Data |
|------------------------|-----------------------|------|------------------------|-----------------------------|------|
| N/A                    | Ramp Length (in)      | 51.0 | Yes                    | BlendTrans Slope (%)        | 4.7  |
| No                     | Ramp Width (in)       | 47.5 | No                     | BlendTrans XSlope (%)       | 4.3  |
| N/A                    | Flare Type LT         | N/A  | N/A                    | Flare Type RT               | N/A  |
| N/A                    | Flare Slope LT (%)    | N/A  | N/A                    | Flare Slope RT (%)          | N/A  |
| N/A                    | Flare Traversable LT? | N/A  | N/A                    | Flare Traversable RT?       | N/A  |
| N/A                    | Landing Length (in)   | N/A  | N/A                    | DWS Provided?               | N/A  |
| N/A                    | Landing Width (in)    | N/A  | N/A                    | DWS Contrast?               | N/A  |
| N/A                    | Landing Slope (%)     | N/A  | N/A                    | DWS Length (in)             | N/A  |
| N/A                    | Landing X Slope (%)   | N/A  | N/A                    | DWS Full Width?             | N/A  |
| N/A                    | Landing Curb? (Y/N)   | N/A  | N/A                    | DWS Offset (in)             | N/A  |
| N/A                    | Shared Landing?       | N/A  |                        |                             |      |
| N/A                    | Gutter Ponding?       | N/A  | N/A                    | Gutter Slope (%)            | N/A  |
| N/A                    | Gutter Lip Ht (in)    | N/A  | N/A                    | Gutter X Slope (%)          | N/A  |
| N/A                    | Painted X Walk1?      | No   | N/A                    | Painted X Walk2?            | No   |
|                        | X Walk 1 Direction    | To N |                        | X Walk 2 Direction          | To W |
|                        | X Walk 1 Width (in)   | N/A  |                        | X Walk 2 Width (in)         | N/A  |
|                        | X Walk 1 Slope (%)    | 1.5  |                        | X Walk 2 Slope (%)          | 1.2  |
|                        | X Walk 1 X Slope (%)  | 2.2  |                        | X Walk 2 X Slope (%)        | 3.2  |
| N/A                    | Ramp inside XWalk1?   | N/A  | N/A                    | Ramp inside XWalk2?         | N/A  |
|                        | Road Slope (%)        | 3.5  |                        | Clear Space?                | N/A  |
|                        | Road X Slope (%)      | 0.2  | N/A                    | Clear Space to XWalk (in)   | N/A  |
| N/A                    | Any Obstructions?     | N/A  | N/A                    | Storm Grate/Utility Hazard? | N/A  |
|                        | Obstruction Type      |      | l                      | Storm Grate/Utility Type    |      |
|                        |                       | N/A  | l                      |                             | N/A  |
|                        |                       |      | I                      |                             |      |