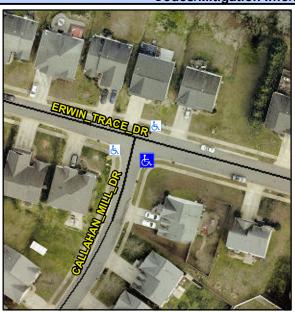

## Access Compliance Report Public Rights-of-Way (Curb Ramps)

Intersection ID: 43206Main Street: CALLAHAN\_MILL\_DRCross Street: ERWIN\_TRACE\_DRLocation:SEADA ID: 5C22E7E232F8Ramp Type: BlendTrans2Initial Pass/Fail: Fail Overall Compliance: NoSeverity Score: 10

## Field Measurements/Component Compliance

Street 1 Name
Stop Condition-Street 1
Street 2 Name
Stop Condition-Street 2

ERWIN TRACE DR None CALLAHAN MILL DR StopSign Possible Solutions:

Remove & Replace Curb Ramp With
Two New Directional Ramps or
Equivalent.