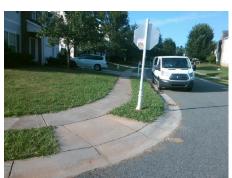

Surveyor Notes:

N/A

PROW/ADA:

R304.5.1, R304.5.3

Total Cost: \$ 3200.00

| Compliance Description |                       | Data | Compliance Description |                             | Data |
|------------------------|-----------------------|------|------------------------|-----------------------------|------|
| N/A                    | Ramp Length (in)      | 51.0 | Yes                    | BlendTrans Slope (%)        | 4.7  |
| No                     | Ramp Width (in)       | 47.5 | No                     | BlendTrans XSlope (%)       | 4.3  |
| N/A                    | Flare Type LT         | N/A  | N/A                    | Flare Type RT               | N/A  |
| N/A                    | Flare Slope LT (%)    | N/A  | N/A                    | Flare Slope RT (%)          | N/A  |
| N/A                    | Flare Traversable LT? | N/A  | N/A                    | Flare Traversable RT?       | N/A  |
| N/A                    | Landing Length (in)   | N/A  | N/A                    | DWS Provided?               | N/A  |
| N/A                    | Landing Width (in)    | N/A  | N/A                    | DWS Contrast?               | N/A  |
| N/A                    | Landing Slope (%)     | N/A  | N/A                    | DWS Length (in)             | N/A  |
| N/A                    | Landing X Slope (%)   | N/A  | N/A                    | DWS Full Width?             | N/A  |
| N/A                    | Landing Curb? (Y/N)   | N/A  | N/A                    | DWS Offset (in)             | N/A  |
| N/A                    | Shared Landing?       | N/A  |                        |                             |      |
| N/A                    | Gutter Ponding?       | N/A  | N/A                    | Gutter Slope (%)            | N/A  |
| N/A                    | Gutter Lip Ht (in)    | N/A  | N/A                    | Gutter X Slope (%)          | N/A  |
| N/A                    | Painted X Walk1?      | No   | N/A                    | Painted X Walk2?            | No   |
|                        | X Walk 1 Direction    | To N |                        | X Walk 2 Direction          | To W |
|                        | X Walk 1 Width (in)   | N/A  |                        | X Walk 2 Width (in)         | N/A  |
|                        | X Walk 1 Slope (%)    | 1.5  |                        | X Walk 2 Slope (%)          | 1.2  |
|                        | X Walk 1 X Slope (%)  | 2.2  |                        | X Walk 2 X Slope (%)        | 3.2  |
| N/A                    | Ramp inside XWalk1?   | N/A  | N/A                    | Ramp inside XWalk2?         | N/A  |
|                        | Road Slope (%)        | 3.5  |                        | Clear Space?                | N/A  |
|                        | Road X Slope (%)      | 0.2  | N/A                    | Clear Space to XWalk (in)   | N/A  |
| N/A                    | Any Obstructions?     | N/A  | N/A                    | Storm Grate/Utility Hazard? | N/A  |
|                        | Obstruction Type      |      | l                      | Storm Grate/Utility Type    |      |
|                        |                       | N/A  | l                      |                             | N/A  |
|                        |                       |      | I                      |                             |      |