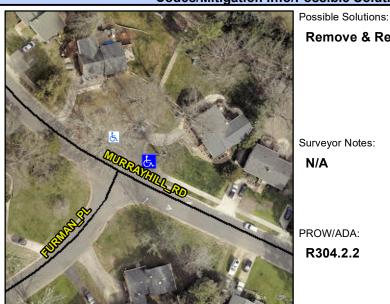

5.1

6.2

N/A

N/A

N/A

N/A

15.4

Intersection ID: 18383 Main Street: FURMAN PL **Cross Street: MURRAYHILL RD** Location: NE **Overall Compliance: No ADA ID: 5C2CDB38E186** Ramp Type: Directional1 Initial Pass/Fail: Fail Severity Score: 13.75

## Field Measurements/Component Compliance

N/A

Compliance Description

Grade Break?

Data

70.0

**FURMAN PL** Street 1 Name Stop Condition-Street 1 None N/A Street 2 Name Stop Condition-Street 2 N/A

Remove & Replace Entire Ramp. Surveyor Notes: N/A PROW/ADA: R304.2.2