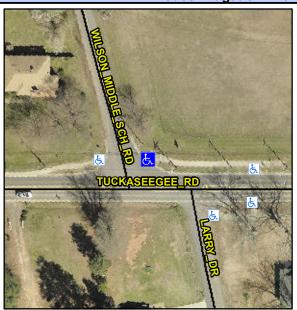

## **Access Compliance Report Public Rights-of-Way** (Curb Ramps)

Data

6.3

2.4

N/A

Good

Intersection ID: 9733 Main Street: LARRY DR Cross Street: TUCKASEEGEE RD Location: Ε **Overall Compliance: No** 10 ADA ID: 5C2F18B66757 Ramp Type: Perp Initial Pass/Fail: Fail **Severity Score:** 