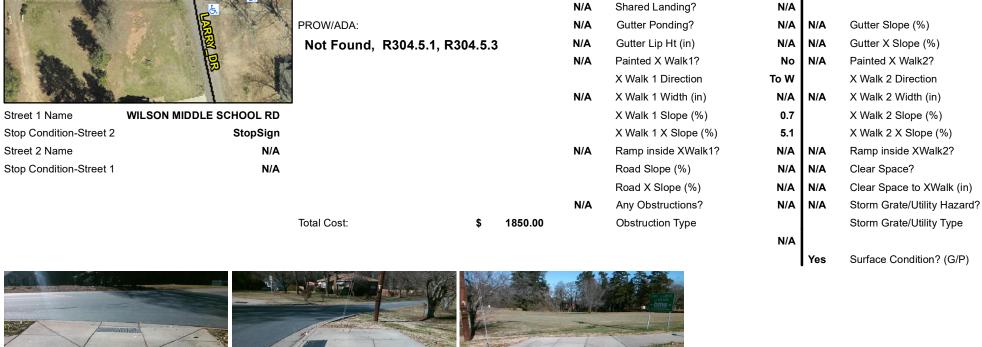

N/A

Flare Traversable LT?

| Possible Solutions:           | Compli | ance  | Description     |
|-------------------------------|--------|-------|-----------------|
| Remove & Replace Entire Ramp. | N/A    | Ramp  | Length (in)     |
| ·                             | No     | Ramp  | Width (in)      |
|                               | N/A    | Flare | Type LT         |
|                               | N/A    | Flare | Slope LT (%)    |
|                               | N/A    | Flare | Traversable LT  |
|                               | N/A    | Landi | ng Length (in)  |
| Surveyor Notes:               | N/A    | Landi | ng Width (in)   |
| N/A                           | N/A    | Landi | ng Slope (%)    |
|                               | N/A    | Landi | ng X Slope (%   |
|                               | N/A    | Landi | ng Curb? (Y/N   |
|                               | N/A    | Share | ed Landing?     |
| PROW/ADA:                     | N/A    | Gutte | er Ponding?     |
| Not Found, R304.5.1, R304.5.3 | N/A    | Gutte | r Lip Ht (in)   |
|                               | N/A    | Paint | ed X Walk1?     |
|                               |        | X Wa  | lk 1 Direction  |
|                               | N/A    | X Wa  | lk 1 Width (in) |
|                               |        | X Wa  | lk 1 Slope (%)  |
|                               |        | X Wa  | lk 1 X Slope (% |
|                               | N/A    | Ramp  | inside XWalk    |