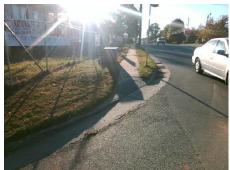

Total Cost: \$ 1850.00

| Field Measurements/Component Compliance |                       |       |      |                             |      |  |
|-----------------------------------------|-----------------------|-------|------|-----------------------------|------|--|
| Compliance Description                  |                       | Data  | Comp | oliance Description         | Data |  |
| N/A                                     | Ramp Length (in)      | 25.0  | No   | Ramp Slope (%)              | 13.1 |  |
| Yes                                     | Ramp Width (in)       | 48.0  | No   | Ramp XSlope (%)             | 10.2 |  |
| N/A                                     | Flare Type LT         | N/A   | N/A  | Flare Type RT               | N/A  |  |
| N/A                                     | Flare Slope LT (%)    | N/A   | N/A  | Flare Slope RT (%)          | N/A  |  |
| N/A                                     | Flare Traversable LT? | N/A   | N/A  | Flare Traversable RT?       | N/A  |  |
| N/A                                     | Landing Length (in)   | N/A   | N/A  | DWS Provided?               | N/A  |  |
| N/A                                     | Landing Width (in)    | N/A   | N/A  | DWS Contrast?               | N/A  |  |
| N/A                                     | Landing Slope (%)     | N/A   | N/A  | DWS Length (in)             | N/A  |  |
| N/A                                     | Landing X Slope (%)   | N/A   | N/A  | DWS Full Width?             | N/A  |  |
| N/A                                     | Landing Curb? (Y/N)   | N/A   | N/A  | DWS Offset (in)             | N/A  |  |
| N/A                                     | Shared Landing?       | N/A   |      |                             |      |  |
| N/A                                     | Gutter Ponding?       | N/A   | N/A  | Gutter Slope (%)            | N/A  |  |
| N/A                                     | Gutter Lip Ht (in)    | N/A   | N/A  | Gutter X Slope (%)          | N/A  |  |
| N/A                                     | Painted X Walk1?      | No    | N/A  | Painted X Walk2?            | N/A  |  |
|                                         | X Walk 1 Direction    | To NW |      | X Walk 2 Direction          | N/A  |  |
| N/A                                     | X Walk 1 Width (in)   | N/A   | N/A  | X Walk 2 Width (in)         | N/A  |  |
|                                         | X Walk 1 Slope (%)    | 4.1   |      | X Walk 2 Slope (%)          | N/A  |  |
|                                         | X Walk 1 X Slope (%)  | 11.8  |      | X Walk 2 X Slope (%)        | N/A  |  |
| N/A                                     | Ramp inside XWalk1?   | N/A   | N/A  | Ramp inside XWalk2?         | N/A  |  |
|                                         | Road Slope (%)        | N/A   | N/A  | Clear Space?                | N/A  |  |
|                                         | Road X Slope (%)      | N/A   | N/A  | Clear Space to XWalk (in)   | N/A  |  |
| N/A                                     | Any Obstructions?     | N/A   | N/A  | Storm Grate/Utility Hazard? | N/A  |  |
|                                         | Obstruction Type      |       |      | Storm Grate/Utility Type    |      |  |
|                                         |                       | N/A   |      |                             | N/A  |  |
|                                         |                       |       | Yes  | Surface Condition? (G/P)    | Good |  |
| 954                                     |                       |       |      |                             |      |  |