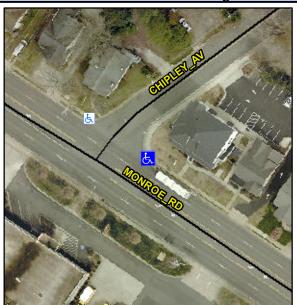

## Access Compliance Report Public Rights-of-Way (Curb Ramps)

Intersection ID: 15266Main Street: CHIPLEY\_AVCross Street: MONROE\_RDLocation:EADA ID: 5C39AF4F6EFCRamp Type: PerpInitial Pass/Fail: FailOverall Compliance: NoSeverity Score:50

Codes/Mitigation Info/Possible Solution

Street 1 Name
CHIPLEY AV
Stop Condition-Street 2
Signal
Street 2 Name
N/A
Stop Condition-Street 1
N/A

| Possible Solutions:           | 9 |
|-------------------------------|---|
| Remove & Replace Entire Ramp. | 1 |
| ·                             | ١ |
|                               | N |
|                               | 1 |
|                               | ı |
|                               | ı |
| Surveyor Notes:               | ı |
| N/A                           | ı |
|                               | ı |
|                               | ı |
|                               | ı |
| PROW/ADA:                     | ı |
| R304.2.2, R304.5.3            | ı |
|                               | ı |
|                               |   |
|                               | ı |
|                               |   |
|                               |   |