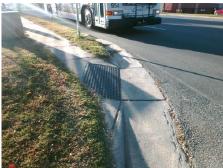

Total Cost: \$ 1850.00

| Field Measurements/Component Compliance |                       |       |      |                             |      |  |
|-----------------------------------------|-----------------------|-------|------|-----------------------------|------|--|
| Compliance Description                  |                       | Data  | Comp | oliance Description         | Data |  |
| N/A                                     | Ramp Length (in)      | 25.0  | No   | Ramp Slope (%)              | 13.1 |  |
| Yes                                     | Ramp Width (in)       | 48.0  | No   | Ramp XSlope (%)             | 10.2 |  |
| N/A                                     | Flare Type LT         | N/A   | N/A  | Flare Type RT               | N/A  |  |
| N/A                                     | Flare Slope LT (%)    | N/A   | N/A  | Flare Slope RT (%)          | N/A  |  |
| N/A                                     | Flare Traversable LT? | N/A   | N/A  | Flare Traversable RT?       | N/A  |  |
| N/A                                     | Landing Length (in)   | N/A   | N/A  | DWS Provided?               | N/A  |  |
| N/A                                     | Landing Width (in)    | N/A   | N/A  | DWS Contrast?               | N/A  |  |
| N/A                                     | Landing Slope (%)     | N/A   | N/A  | DWS Length (in)             | N/A  |  |
| N/A                                     | Landing X Slope (%)   | N/A   | N/A  | DWS Full Width?             | N/A  |  |
| N/A                                     | Landing Curb? (Y/N)   | N/A   | N/A  | DWS Offset (in)             | N/A  |  |
| N/A                                     | Shared Landing?       | N/A   |      |                             |      |  |
| N/A                                     | Gutter Ponding?       | N/A   | N/A  | Gutter Slope (%)            | N/A  |  |
| N/A                                     | Gutter Lip Ht (in)    | N/A   | N/A  | Gutter X Slope (%)          | N/A  |  |
| N/A                                     | Painted X Walk1?      | No    | N/A  | Painted X Walk2?            | N/A  |  |
|                                         | X Walk 1 Direction    | To NW |      | X Walk 2 Direction          | N/A  |  |
| N/A                                     | X Walk 1 Width (in)   | N/A   | N/A  | X Walk 2 Width (in)         | N/A  |  |
|                                         | X Walk 1 Slope (%)    | 4.1   |      | X Walk 2 Slope (%)          | N/A  |  |
|                                         | X Walk 1 X Slope (%)  | 11.8  |      | X Walk 2 X Slope (%)        | N/A  |  |
| N/A                                     | Ramp inside XWalk1?   | N/A   | N/A  | Ramp inside XWalk2?         | N/A  |  |
|                                         | Road Slope (%)        | N/A   | N/A  | Clear Space?                | N/A  |  |
|                                         | Road X Slope (%)      | N/A   | N/A  | Clear Space to XWalk (in)   | N/A  |  |
| N/A                                     | Any Obstructions?     | N/A   | N/A  | Storm Grate/Utility Hazard? | N/A  |  |
|                                         | Obstruction Type      |       |      | Storm Grate/Utility Type    |      |  |
|                                         |                       | N/A   |      |                             | N/A  |  |
|                                         |                       |       | Yes  | Surface Condition? (G/P)    | Good |  |
| 954                                     |                       |       |      |                             |      |  |