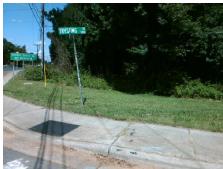

## Field Measurements/Component Compliance

Street 1 Name
Stop Condition-Street 2
Street 2 Name
Stop Condition-Street 1

E W T HARRIS BV None TRYSTING RD

StopSign

Possible Solutions:

Remove & Replace Curb Ramp With Two New Directional Ramps or Equivalent.

Surveyor Notes:

N/A

PROW/ADA:

Not Found, R304.5.1, R304.2.2

Total Cost: \$ 3200.00

| Field Measurements/Component Compliance |                       |      |                        |                             |      |
|-----------------------------------------|-----------------------|------|------------------------|-----------------------------|------|
| Compliance Description                  |                       | Data | Compliance Description |                             | Data |
| N/A                                     | Ramp Length (in)      | 60.0 | No                     | Ramp Slope (%)              | 9.2  |
| No                                      | Ramp Width (in)       | 43.0 | Yes                    | Ramp XSlope (%)             | 1.6  |
| N/A                                     | Flare Type LT         | N/A  | N/A                    | Flare Type RT               | N/A  |
| N/A                                     | Flare Slope LT (%)    | N/A  | N/A                    | Flare Slope RT (%)          | N/A  |
| N/A                                     | Flare Traversable LT? | N/A  | N/A                    | Flare Traversable RT?       | N/A  |
| N/A                                     | Landing Length (in)   | N/A  | N/A                    | DWS Provided?               | N/A  |
| N/A                                     | Landing Width (in)    | N/A  | N/A                    | DWS Contrast?               | N/A  |
| N/A                                     | Landing Slope (%)     | N/A  | N/A                    | DWS Length (in)             | N/A  |
| N/A                                     | Landing X Slope (%)   | N/A  | N/A                    | DWS Full Width?             | N/A  |
| N/A                                     | Landing Curb? (Y/N)   | N/A  | N/A                    | DWS Offset (in)             | N/A  |
| N/A                                     | Shared Landing?       | N/A  |                        |                             |      |
| N/A                                     | Gutter Ponding?       | N/A  | N/A                    | Gutter Slope (%)            | N/A  |
| N/A                                     | Gutter Lip Ht (in)    | N/A  | N/A                    | Gutter X Slope (%)          | N/A  |
| N/A                                     | Painted X Walk1?      | No   | N/A                    | Painted X Walk2?            | No   |
|                                         | X Walk 1 Direction    | To W |                        | X Walk 2 Direction          | To S |
| N/A                                     | X Walk 1 Width (in)   | N/A  | N/A                    | X Walk 2 Width (in)         | N/A  |
|                                         | X Walk 1 Slope (%)    | 0.7  |                        | X Walk 2 Slope (%)          | 1.4  |
|                                         | X Walk 1 X Slope (%)  | 0.4  |                        | X Walk 2 X Slope (%)        | 0.8  |
| N/A                                     | Ramp inside XWalk1?   | N/A  | N/A                    | Ramp inside XWalk2?         | N/A  |
|                                         | Road Slope (%)        | 0.3  | N/A                    | Clear Space?                | N/A  |
|                                         | Road X Slope (%)      | 1.5  | N/A                    | Clear Space to XWalk (in)   | N/A  |
| N/A                                     | Any Obstructions?     | N/A  | N/A                    | Storm Grate/Utility Hazard? | N/A  |
|                                         | Obstruction Type      |      |                        | Storm Grate/Utility Type    |      |