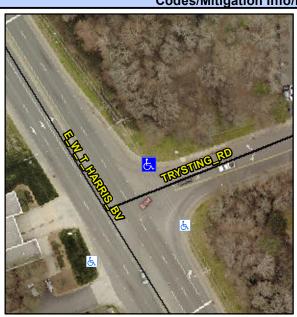

## Access Compliance Report Public Rights-of-Way (Curb Ramps)

N/A

Good

Surface Condition? (G/P)

Intersection ID: 13422 Main Street: E\_W\_T\_HARRIS\_BV Cross Street: TRYSTING\_RD Location: NE

ADA ID: 5C41218DCB0C Ramp Type: PerpDiag Initial Pass/Fail: Fail Overall Compliance: No Severity Score: 21.25