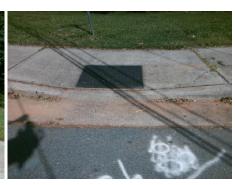

## Field Measurements/Component Compliance

Street 1 Name
Stop Condition-Street 2
Street 2 Name
Stop Condition-Street 1

E W T HARRIS BV None TRYSTING RD

StopSign

Possible Solutions:

Remove & Replace Curb Ramp With Two New Directional Ramps or Equivalent.

Surveyor Notes:

N/A

PROW/ADA:

Not Found, R304.5.1, R304.2.2

Total Cost: \$ 3200.00

| Field Measurements/Component Compliance |                       |      |                        |                             |      |
|-----------------------------------------|-----------------------|------|------------------------|-----------------------------|------|
| Compliance Description                  |                       | Data | Compliance Description |                             | Data |
| N/A                                     | Ramp Length (in)      | 60.0 | No                     | Ramp Slope (%)              | 9.2  |
| No                                      | Ramp Width (in)       | 43.0 | Yes                    | Ramp XSlope (%)             | 1.6  |
| N/A                                     | Flare Type LT         | N/A  | N/A                    | Flare Type RT               | N/A  |
| N/A                                     | Flare Slope LT (%)    | N/A  | N/A                    | Flare Slope RT (%)          | N/A  |
| N/A                                     | Flare Traversable LT? | N/A  | N/A                    | Flare Traversable RT?       | N/A  |
| N/A                                     | Landing Length (in)   | N/A  | N/A                    | DWS Provided?               | N/A  |
| N/A                                     | Landing Width (in)    | N/A  | N/A                    | DWS Contrast?               | N/A  |
| N/A                                     | Landing Slope (%)     | N/A  | N/A                    | DWS Length (in)             | N/A  |
| N/A                                     | Landing X Slope (%)   | N/A  | N/A                    | DWS Full Width?             | N/A  |
| N/A                                     | Landing Curb? (Y/N)   | N/A  | N/A                    | DWS Offset (in)             | N/A  |
| N/A                                     | Shared Landing?       | N/A  |                        |                             |      |
| N/A                                     | Gutter Ponding?       | N/A  | N/A                    | Gutter Slope (%)            | N/A  |
| N/A                                     | Gutter Lip Ht (in)    | N/A  | N/A                    | Gutter X Slope (%)          | N/A  |
| N/A                                     | Painted X Walk1?      | No   | N/A                    | Painted X Walk2?            | No   |
|                                         | X Walk 1 Direction    | To W |                        | X Walk 2 Direction          | To S |
| N/A                                     | X Walk 1 Width (in)   | N/A  | N/A                    | X Walk 2 Width (in)         | N/A  |
|                                         | X Walk 1 Slope (%)    | 0.7  |                        | X Walk 2 Slope (%)          | 1.4  |
|                                         | X Walk 1 X Slope (%)  | 0.4  |                        | X Walk 2 X Slope (%)        | 0.8  |
| N/A                                     | Ramp inside XWalk1?   | N/A  | N/A                    | Ramp inside XWalk2?         | N/A  |
|                                         | Road Slope (%)        | 0.3  | N/A                    | Clear Space?                | N/A  |
|                                         | Road X Slope (%)      | 1.5  | N/A                    | Clear Space to XWalk (in)   | N/A  |
| N/A                                     | Any Obstructions?     | N/A  | N/A                    | Storm Grate/Utility Hazard? | N/A  |
|                                         | Obstruction Type      |      |                        | Storm Grate/Utility Type    |      |