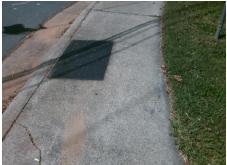

## Field Measurements/Component Compliance

Street 1 Name
Stop Condition-Street 2
Street 2 Name
Stop Condition-Street 1

E W T HARRIS BV None TRYSTING RD

StopSign

Possible Solutions:

Remove & Replace Curb Ramp With Two New Directional Ramps or Equivalent.

Surveyor Notes:

N/A

PROW/ADA:

Not Found, R304.5.1, R304.2.2

Total Cost: \$ 3200.00

| Field Measurements/Component Compliance |                       |      |                        |                             |      |
|-----------------------------------------|-----------------------|------|------------------------|-----------------------------|------|
| Compliance Description                  |                       | Data | Compliance Description |                             | Data |
| N/A                                     | Ramp Length (in)      | 60.0 | No                     | Ramp Slope (%)              | 9.2  |
| No                                      | Ramp Width (in)       | 43.0 | Yes                    | Ramp XSlope (%)             | 1.6  |
| N/A                                     | Flare Type LT         | N/A  | N/A                    | Flare Type RT               | N/A  |
| N/A                                     | Flare Slope LT (%)    | N/A  | N/A                    | Flare Slope RT (%)          | N/A  |
| N/A                                     | Flare Traversable LT? | N/A  | N/A                    | Flare Traversable RT?       | N/A  |
| N/A                                     | Landing Length (in)   | N/A  | N/A                    | DWS Provided?               | N/A  |
| N/A                                     | Landing Width (in)    | N/A  | N/A                    | DWS Contrast?               | N/A  |
| N/A                                     | Landing Slope (%)     | N/A  | N/A                    | DWS Length (in)             | N/A  |
| N/A                                     | Landing X Slope (%)   | N/A  | N/A                    | DWS Full Width?             | N/A  |
| N/A                                     | Landing Curb? (Y/N)   | N/A  | N/A                    | DWS Offset (in)             | N/A  |
| N/A                                     | Shared Landing?       | N/A  |                        |                             |      |
| N/A                                     | Gutter Ponding?       | N/A  | N/A                    | Gutter Slope (%)            | N/A  |
| N/A                                     | Gutter Lip Ht (in)    | N/A  | N/A                    | Gutter X Slope (%)          | N/A  |
| N/A                                     | Painted X Walk1?      | No   | N/A                    | Painted X Walk2?            | No   |
|                                         | X Walk 1 Direction    | To W |                        | X Walk 2 Direction          | To S |
| N/A                                     | X Walk 1 Width (in)   | N/A  | N/A                    | X Walk 2 Width (in)         | N/A  |
|                                         | X Walk 1 Slope (%)    | 0.7  |                        | X Walk 2 Slope (%)          | 1.4  |
|                                         | X Walk 1 X Slope (%)  | 0.4  |                        | X Walk 2 X Slope (%)        | 0.8  |
| N/A                                     | Ramp inside XWalk1?   | N/A  | N/A                    | Ramp inside XWalk2?         | N/A  |
|                                         | Road Slope (%)        | 0.3  | N/A                    | Clear Space?                | N/A  |
|                                         | Road X Slope (%)      | 1.5  | N/A                    | Clear Space to XWalk (in)   | N/A  |
| N/A                                     | Any Obstructions?     | N/A  | N/A                    | Storm Grate/Utility Hazard? | N/A  |
|                                         | Obstruction Type      |      |                        | Storm Grate/Utility Type    |      |