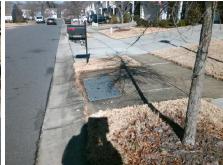

## Field Measurements/Component Compliance

**TURNING WHEEL DR** Street 1 Name Stop Condition-Street 2 None Street 2 Name N/A Stop Condition-Street 1 N/A

| 1 Coolbic Coldition           |     |
|-------------------------------|-----|
| Possible Solutions:           | Cor |
| Remove & Replace Entire Ramp. | N/A |
|                               | No  |
|                               | N/A |
|                               | N/A |
|                               | N/A |
|                               | N/A |
| Surveyor Notes:               | N/A |
| N/A                           | N/A |
|                               | N/A |
|                               | N/A |
|                               | N/A |
| PROW/ADA:                     | N/A |
| Not Found, R304.5.1           | N/A |
| ,                             | N/A |
|                               | N/A |
|                               | N/A |