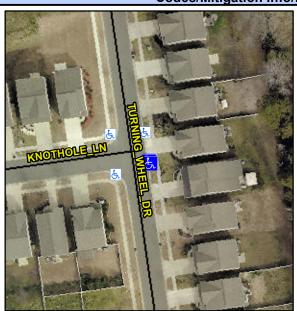

## **Access Compliance Report Public Rights-of-Way** (Curb Ramps)

Intersection ID: 48770 Main Street: TURNING WHEEL DR Cross Street: KNOTHOLE\_LN Location: SE **Overall Compliance: No** ADA ID: 5C43FD221859 Ramp Type: Perp Initial Pass/Fail: Fail **Severity Score:** 8.75