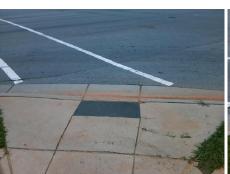

## Field Measurements/Component Compliance

Street 1 Name WWT HARRIS BV
Stop Condition-Street 2 Signal
Street 2 Name N/A
Stop Condition-Street 1 N/A

| Possible Solutions:           |   |  |  |  |  |
|-------------------------------|---|--|--|--|--|
| Remove & Replace Entire Ramp. |   |  |  |  |  |
|                               | ı |  |  |  |  |
|                               | ı |  |  |  |  |
|                               | ı |  |  |  |  |
|                               | ١ |  |  |  |  |
|                               | I |  |  |  |  |
| Surveyor Notes:               | - |  |  |  |  |
| N/A                           | ı |  |  |  |  |
|                               | ı |  |  |  |  |
|                               |   |  |  |  |  |
|                               | ١ |  |  |  |  |
| PROW/ADA:                     | ١ |  |  |  |  |
| Not Found, R304.5.1, R304.2.2 | ı |  |  |  |  |
|                               |   |  |  |  |  |
|                               |   |  |  |  |  |
|                               | - |  |  |  |  |
|                               |   |  |  |  |  |
|                               |   |  |  |  |  |
|                               | ١ |  |  |  |  |
|                               |   |  |  |  |  |

Total Cost:

1850.00

| Field Measurements/Component Compilance |                       |      |      |                             |      |  |  |
|-----------------------------------------|-----------------------|------|------|-----------------------------|------|--|--|
| Comp                                    | liance Description    | Data | Comp | liance Description          | Data |  |  |
| N/A                                     | Ramp Length (in)      | 60.0 | No   | Ramp Slope (%)              | 10.6 |  |  |
| No                                      | Ramp Width (in)       | 41.5 | Yes  | Ramp XSlope (%)             | 0.6  |  |  |
| N/A                                     | Flare Type LT         | N/A  | N/A  | Flare Type RT               | N/A  |  |  |
| N/A                                     | Flare Slope LT (%)    | N/A  | N/A  | Flare Slope RT (%)          | N/A  |  |  |
| N/A                                     | Flare Traversable LT? | N/A  | N/A  | Flare Traversable RT?       | N/A  |  |  |
| N/A                                     | Landing Length (in)   | N/A  | N/A  | DWS Provided?               | N/A  |  |  |
| N/A                                     | Landing Width (in)    | N/A  | N/A  | DWS Contrast?               | N/A  |  |  |
| N/A                                     | Landing Slope (%)     | N/A  | N/A  | DWS Length (in)             | N/A  |  |  |
| N/A                                     | Landing X Slope (%)   | N/A  | N/A  | DWS Full Width?             | N/A  |  |  |
| N/A                                     | Landing Curb? (Y/N)   | N/A  | N/A  | DWS Offset (in)             | N/A  |  |  |
| N/A                                     | Shared Landing?       | N/A  |      |                             |      |  |  |
| N/A                                     | Gutter Ponding?       | N/A  | N/A  | Gutter Slope (%)            | N/A  |  |  |
| N/A                                     | Gutter Lip Ht (in)    | N/A  | N/A  | Gutter X Slope (%)          | N/A  |  |  |
| N/A                                     | Painted X Walk1?      | Yes  | N/A  | Painted X Walk2?            | N/A  |  |  |
|                                         | X Walk 1 Direction    | To S |      | X Walk 2 Direction          | N/A  |  |  |
| N/A                                     | X Walk 1 Width (in)   | 99.0 | N/A  | X Walk 2 Width (in)         | N/A  |  |  |
|                                         | X Walk 1 Slope (%)    | 2.6  |      | X Walk 2 Slope (%)          | N/A  |  |  |
|                                         | X Walk 1 X Slope (%)  | 1.2  |      | X Walk 2 X Slope (%)        | N/A  |  |  |
| N/A                                     | Ramp inside XWalk1?   | Yes  | N/A  | Ramp inside XWalk2?         | N/A  |  |  |
|                                         | Road Slope (%)        | N/A  | N/A  | Clear Space?                | N/A  |  |  |
|                                         | Road X Slope (%)      | N/A  | N/A  | Clear Space to XWalk (in)   | N/A  |  |  |
| N/A                                     | Any Obstructions?     | N/A  | N/A  | Storm Grate/Utility Hazard? | N/A  |  |  |
|                                         | Obstruction Type      |      |      | Storm Grate/Utility Type    |      |  |  |
|                                         |                       | N/A  |      |                             | N/A  |  |  |
|                                         |                       |      | Yes  | Surface Condition? (G/P)    | Good |  |  |
|                                         | The late              |      |      |                             |      |  |  |