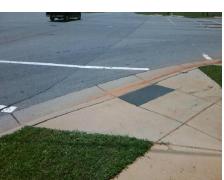

## Field Measurements/Component Compliance

Street 1 Name WWT HARRIS BV
Stop Condition-Street 2 Signal
Street 2 Name N/A
Stop Condition-Street 1 N/A

| Possible Solutions:           |   |  |  |  |  |
|-------------------------------|---|--|--|--|--|
| Remove & Replace Entire Ramp. |   |  |  |  |  |
|                               | ı |  |  |  |  |
|                               | ı |  |  |  |  |
|                               | ı |  |  |  |  |
|                               | ١ |  |  |  |  |
|                               | I |  |  |  |  |
| Surveyor Notes:               | - |  |  |  |  |
| N/A                           | ı |  |  |  |  |
|                               | ı |  |  |  |  |
|                               |   |  |  |  |  |
|                               | ١ |  |  |  |  |
| PROW/ADA:                     | ١ |  |  |  |  |
| Not Found, R304.5.1, R304.2.2 | ı |  |  |  |  |
|                               |   |  |  |  |  |
|                               |   |  |  |  |  |
|                               | - |  |  |  |  |
|                               |   |  |  |  |  |
|                               |   |  |  |  |  |
|                               | ١ |  |  |  |  |
|                               |   |  |  |  |  |

Total Cost:

1850.00

| Field Measurements/Component Compilance |                       |      |      |                             |      |  |  |
|-----------------------------------------|-----------------------|------|------|-----------------------------|------|--|--|
| Comp                                    | liance Description    | Data | Comp | liance Description          | Data |  |  |
| N/A                                     | Ramp Length (in)      | 60.0 | No   | Ramp Slope (%)              | 10.6 |  |  |
| No                                      | Ramp Width (in)       | 41.5 | Yes  | Ramp XSlope (%)             | 0.6  |  |  |
| N/A                                     | Flare Type LT         | N/A  | N/A  | Flare Type RT               | N/A  |  |  |
| N/A                                     | Flare Slope LT (%)    | N/A  | N/A  | Flare Slope RT (%)          | N/A  |  |  |
| N/A                                     | Flare Traversable LT? | N/A  | N/A  | Flare Traversable RT?       | N/A  |  |  |
| N/A                                     | Landing Length (in)   | N/A  | N/A  | DWS Provided?               | N/A  |  |  |
| N/A                                     | Landing Width (in)    | N/A  | N/A  | DWS Contrast?               | N/A  |  |  |
| N/A                                     | Landing Slope (%)     | N/A  | N/A  | DWS Length (in)             | N/A  |  |  |
| N/A                                     | Landing X Slope (%)   | N/A  | N/A  | DWS Full Width?             | N/A  |  |  |
| N/A                                     | Landing Curb? (Y/N)   | N/A  | N/A  | DWS Offset (in)             | N/A  |  |  |
| N/A                                     | Shared Landing?       | N/A  |      |                             |      |  |  |
| N/A                                     | Gutter Ponding?       | N/A  | N/A  | Gutter Slope (%)            | N/A  |  |  |
| N/A                                     | Gutter Lip Ht (in)    | N/A  | N/A  | Gutter X Slope (%)          | N/A  |  |  |
| N/A                                     | Painted X Walk1?      | Yes  | N/A  | Painted X Walk2?            | N/A  |  |  |
|                                         | X Walk 1 Direction    | To S |      | X Walk 2 Direction          | N/A  |  |  |
| N/A                                     | X Walk 1 Width (in)   | 99.0 | N/A  | X Walk 2 Width (in)         | N/A  |  |  |
|                                         | X Walk 1 Slope (%)    | 2.6  |      | X Walk 2 Slope (%)          | N/A  |  |  |
|                                         | X Walk 1 X Slope (%)  | 1.2  |      | X Walk 2 X Slope (%)        | N/A  |  |  |
| N/A                                     | Ramp inside XWalk1?   | Yes  | N/A  | Ramp inside XWalk2?         | N/A  |  |  |
|                                         | Road Slope (%)        | N/A  | N/A  | Clear Space?                | N/A  |  |  |
|                                         | Road X Slope (%)      | N/A  | N/A  | Clear Space to XWalk (in)   | N/A  |  |  |
| N/A                                     | Any Obstructions?     | N/A  | N/A  | Storm Grate/Utility Hazard? | N/A  |  |  |
|                                         | Obstruction Type      |      |      | Storm Grate/Utility Type    |      |  |  |
|                                         |                       | N/A  |      |                             | N/A  |  |  |
|                                         |                       |      | Yes  | Surface Condition? (G/P)    | Good |  |  |
|                                         | The late              |      |      |                             |      |  |  |