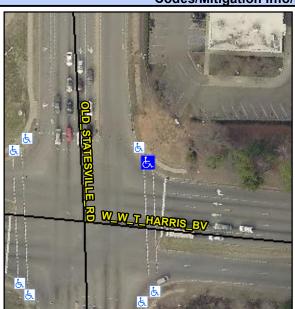

## Access Compliance Report Public Rights-of-Way (Curb Ramps)

Intersection ID: 4199Main Street: OLD\_STATESVILLE\_RDCross Street: W\_W\_T\_HARRIS\_BVLocation:NEADA ID: 5C4D7BA44FDARamp Type: PerpInitial Pass/Fail: FailOverall Compliance: NoSeverity Score: 21.25

## Field Measurements/Component Compliance

Street 1 Name WWT HARRIS BV
Stop Condition-Street 2 Signal
Street 2 Name N/A
Stop Condition-Street 1 N/A

| Possible Solutions:           |   |  |  |  |  |
|-------------------------------|---|--|--|--|--|
| Remove & Replace Entire Ramp. |   |  |  |  |  |
|                               | ı |  |  |  |  |
|                               | ı |  |  |  |  |
|                               | ı |  |  |  |  |
|                               | ١ |  |  |  |  |
|                               | I |  |  |  |  |
| Surveyor Notes:               | - |  |  |  |  |
| N/A                           | ı |  |  |  |  |
|                               | ı |  |  |  |  |
|                               |   |  |  |  |  |
|                               | ١ |  |  |  |  |
| PROW/ADA:                     | ١ |  |  |  |  |
| Not Found, R304.5.1, R304.2.2 | ı |  |  |  |  |
|                               |   |  |  |  |  |
|                               |   |  |  |  |  |
|                               | - |  |  |  |  |
|                               |   |  |  |  |  |
|                               |   |  |  |  |  |
|                               | ١ |  |  |  |  |
|                               |   |  |  |  |  |