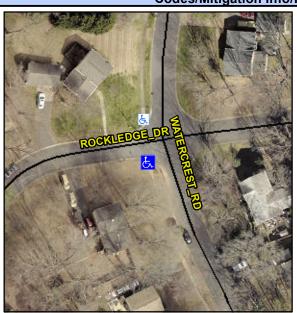

## Access Compliance Report Public Rights-of-Way (Curb Ramps)

Intersection ID: 21888Main Street:ROCKLEDGE\_DRCross Street:WATERCREST\_RDLocation:SWADA ID: 5C4F242799B3Ramp Type:BlendTrans2Initial Pass/Fail:FailOverall Compliance:NoSeverity Score:10