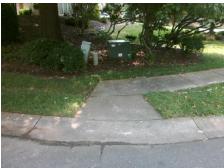

## **Access Compliance Report Public Rights-of-Way** (Curb Ramps)

Intersection ID: 10027788 Main Street: GUNPOWDER\_POINT\_DR Cross Street: N/A Location: S **Overall Compliance: No Severity Score:** ADA ID: 5C53004FC78B Ramp Type: Perp Initial Pass/Fail: Fail 12.5

|  | 40 |
|--|----|
|  |    |

Total Cost:

1850.00

| Field Measurements/Component Compliance |                       |       |      |        |                         |      |  |  |
|-----------------------------------------|-----------------------|-------|------|--------|-------------------------|------|--|--|
| Comp                                    | liance Description    | Data  | Comp | liance | Description             | Data |  |  |
| N/A                                     | Ramp Length (in)      | 40.0  | No   | Ramp   | Slope (%)               | 11.9 |  |  |
| Yes                                     | Ramp Width (in)       | 52.0  | Yes  | Ramp   | XSlope (%)              | 0.1  |  |  |
| N/A                                     | Flare Type LT         | N/A   | N/A  | Flare  | Type RT                 | N/A  |  |  |
| N/A                                     | Flare Slope LT (%)    | N/A   | N/A  | Flare  | Slope RT (%)            | N/A  |  |  |
| N/A                                     | Flare Traversable LT? | N/A   | N/A  | Flare  | Traversable RT?         | N/A  |  |  |
| N/A                                     | Landing Length (in)   | N/A   | N/A  | DWS    | Provided?               | N/A  |  |  |
| N/A                                     | Landing Width (in)    | N/A   | N/A  | DWS    | Contrast?               | N/A  |  |  |
| N/A                                     | Landing Slope (%)     | N/A   | N/A  | DWS    | Length (in)             | N/A  |  |  |
| N/A                                     | Landing X Slope (%)   | N/A   | N/A  | DWS    | Full Width?             | N/A  |  |  |
| N/A                                     | Landing Curb? (Y/N)   | N/A   | N/A  | DWS    | Offset (in)             | N/A  |  |  |
| N/A                                     | Shared Landing?       | N/A   |      |        |                         |      |  |  |
| N/A                                     | Gutter Ponding?       | N/A   | N/A  | Gutte  | r Slope (%)             | N/A  |  |  |
| N/A                                     | Gutter Lip Ht (in)    | N/A   | N/A  | Gutte  | r X Slope (%)           | N/A  |  |  |
| N/A                                     | Painted X Walk1?      | No    | N/A  | Paint  | ed X Walk2?             | N/A  |  |  |
|                                         | X Walk 1 Direction    | To NW |      | X Wa   | lk 2 Direction          | N/A  |  |  |
| N/A                                     | X Walk 1 Width (in)   | N/A   | N/A  | X Wa   | lk 2 Width (in)         | N/A  |  |  |
|                                         | X Walk 1 Slope (%)    | 3.4   |      | X Wa   | lk 2 Slope (%)          | N/A  |  |  |
|                                         | X Walk 1 X Slope (%)  | 0.6   |      | X Wa   | lk 2 X Slope (%)        | N/A  |  |  |
| N/A                                     | Ramp inside XWalk1?   | N/A   | N/A  | Ramp   | inside XWalk2?          | N/A  |  |  |
|                                         | Road Slope (%)        | N/A   | N/A  | Clear  | Space?                  | N/A  |  |  |
|                                         | Road X Slope (%)      | N/A   | N/A  | Clear  | Space to XWalk (in)     | N/A  |  |  |
| N/A                                     | Any Obstructions?     | N/A   | N/A  | Storm  | n Grate/Utility Hazard? | N/A  |  |  |
|                                         | Obstruction Type      |       |      | Storm  | n Grate/Utility Type    |      |  |  |
|                                         |                       | N/A   |      |        |                         | N/A  |  |  |
|                                         |                       |       | Yes  | Surfa  | ce Condition? (G/P)     | Good |  |  |