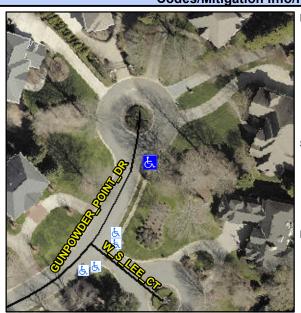

## **Access Compliance Report Public Rights-of-Way** (Curb Ramps)

Intersection ID: 10027788 Main Street: GUNPOWDER\_POINT\_DR Cross Street: N/A Location: S **Overall Compliance: No Severity Score:** ADA ID: 5C53004FC78B Ramp Type: Perp Initial Pass/Fail: Fail 12.5

**Codes/Mitigation Info/Possible Solution** 

| Street 1 Name           | <b>GUNPOWDER POINT DR</b> |
|-------------------------|---------------------------|
| Stop Condition-Street 2 | None                      |
| Street 2 Name           | N/A                       |
| Stop Condition-Street 1 | N/A                       |