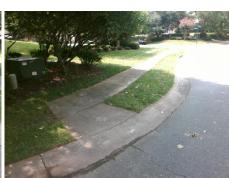

## **Access Compliance Report Public Rights-of-Way** (Curb Ramps)

Intersection ID: 10027788 Main Street: GUNPOWDER\_POINT\_DR Cross Street: N/A Location: S **Overall Compliance: No Severity Score:** ADA ID: 5C53004FC78B Ramp Type: Perp Initial Pass/Fail: Fail 12.5

|  | 40 |
|--|----|
|  |    |

Total Cost:

1850.00

| Field Measurements/Component Compliance |                       |       |      |        |                         |      |  |  |
|-----------------------------------------|-----------------------|-------|------|--------|-------------------------|------|--|--|
| Comp                                    | liance Description    | Data  | Comp | liance | Description             | Data |  |  |
| N/A                                     | Ramp Length (in)      | 40.0  | No   | Ramp   | Slope (%)               | 11.9 |  |  |
| Yes                                     | Ramp Width (in)       | 52.0  | Yes  | Ramp   | XSlope (%)              | 0.1  |  |  |
| N/A                                     | Flare Type LT         | N/A   | N/A  | Flare  | Type RT                 | N/A  |  |  |
| N/A                                     | Flare Slope LT (%)    | N/A   | N/A  | Flare  | Slope RT (%)            | N/A  |  |  |
| N/A                                     | Flare Traversable LT? | N/A   | N/A  | Flare  | Traversable RT?         | N/A  |  |  |
| N/A                                     | Landing Length (in)   | N/A   | N/A  | DWS    | Provided?               | N/A  |  |  |
| N/A                                     | Landing Width (in)    | N/A   | N/A  | DWS    | Contrast?               | N/A  |  |  |
| N/A                                     | Landing Slope (%)     | N/A   | N/A  | DWS    | Length (in)             | N/A  |  |  |
| N/A                                     | Landing X Slope (%)   | N/A   | N/A  | DWS    | Full Width?             | N/A  |  |  |
| N/A                                     | Landing Curb? (Y/N)   | N/A   | N/A  | DWS    | Offset (in)             | N/A  |  |  |
| N/A                                     | Shared Landing?       | N/A   |      |        |                         |      |  |  |
| N/A                                     | Gutter Ponding?       | N/A   | N/A  | Gutte  | r Slope (%)             | N/A  |  |  |
| N/A                                     | Gutter Lip Ht (in)    | N/A   | N/A  | Gutte  | r X Slope (%)           | N/A  |  |  |
| N/A                                     | Painted X Walk1?      | No    | N/A  | Paint  | ed X Walk2?             | N/A  |  |  |
|                                         | X Walk 1 Direction    | To NW |      | X Wa   | lk 2 Direction          | N/A  |  |  |
| N/A                                     | X Walk 1 Width (in)   | N/A   | N/A  | X Wa   | lk 2 Width (in)         | N/A  |  |  |
|                                         | X Walk 1 Slope (%)    | 3.4   |      | X Wa   | lk 2 Slope (%)          | N/A  |  |  |
|                                         | X Walk 1 X Slope (%)  | 0.6   |      | X Wa   | lk 2 X Slope (%)        | N/A  |  |  |
| N/A                                     | Ramp inside XWalk1?   | N/A   | N/A  | Ramp   | inside XWalk2?          | N/A  |  |  |
|                                         | Road Slope (%)        | N/A   | N/A  | Clear  | Space?                  | N/A  |  |  |
|                                         | Road X Slope (%)      | N/A   | N/A  | Clear  | Space to XWalk (in)     | N/A  |  |  |
| N/A                                     | Any Obstructions?     | N/A   | N/A  | Storm  | n Grate/Utility Hazard? | N/A  |  |  |
|                                         | Obstruction Type      |       |      | Storm  | n Grate/Utility Type    |      |  |  |
|                                         |                       | N/A   |      |        |                         | N/A  |  |  |
|                                         |                       |       | Yes  | Surfa  | ce Condition? (G/P)     | Good |  |  |