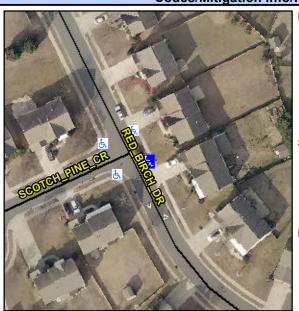

## **Access Compliance Report Public Rights-of-Way** (Curb Ramps)

Intersection ID: 46822 Main Street: RED BIRCH DR Cross Street: SCOTCH\_PINE\_CR Location: SE **Severity Score:** ADA ID: 5C5BCC2827D2 Ramp Type: Perp Initial Pass/Fail: Fail **Overall Compliance: No** 12.5

**Codes/Mitigation Info/Possible Solution** 

**RED BIRCH DR** Street 1 Name Stop Condition-Street 2 None Street 2 Name N/A Stop Condition-Street 1 N/A

Possible Solutions: Remove & Replace Entire Ramp. Surveyor Notes: N/A PROW/ADA: Not Found, R304.2.2