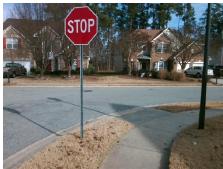

N/A

N/A

To NE

Street 1 Name Stop Condition-Street 2 Street 2 Name Stop Condition-Street 1

MANGLA DR None **MOUNTAIN TRAIL DR** StopSign Remove & Replace Curb Ramp With Two New Directional Ramps or Equivalent.