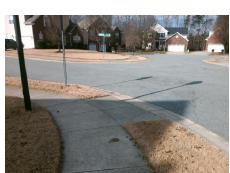

N/A

N/A

To NE

Street 1 Name Stop Condition-Street 2 Street 2 Name Stop Condition-Street 1

MANGLA DR None **MOUNTAIN TRAIL DR** StopSign Remove & Replace Curb Ramp With Two New Directional Ramps or Equivalent.