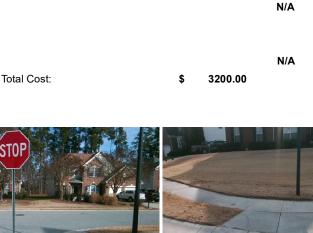

N/A

N/A

To NE

Street 1 Name Stop Condition-Street 2 Street 2 Name Stop Condition-Street 1

MANGLA DR None **MOUNTAIN TRAIL DR** StopSign Remove & Replace Curb Ramp With Two New Directional Ramps or Equivalent.