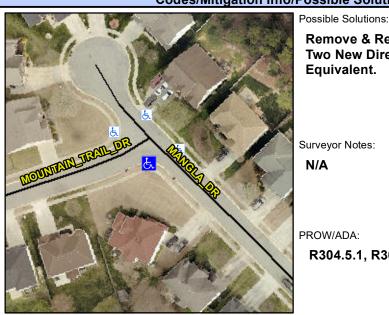

Intersection ID: 31213 Main Street: MANGLA DR Cross Street: MOUNTAIN TRAIL DR Location: **Overall Compliance: No** Severity Score: 21.25 **ADA ID: 5C5ED46D977F** Ramp Type: PerpDiag Initial Pass/Fail: Fail

N/A

N/A

To NE

Street 1 Name Stop Condition-Street 2 Street 2 Name Stop Condition-Street 1

MANGLA DR None **MOUNTAIN TRAIL DR** StopSign Remove & Replace Curb Ramp With Two New Directional Ramps or Equivalent.