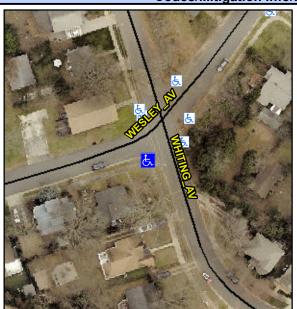

## **Access Compliance Report Public Rights-of-Way** (Curb Ramps)

Intersection ID: 10777 Main Street: WESLEY AV **Cross Street: WHITING AV** Location: SW ADA ID: 5C618D9A85FC Ramp Type: PerpDiag Initial Pass/Fail: Fail **Overall Compliance: No Severity Score:** 22.5

**Codes/Mitigation Info/Possible Solution** 

Street 1 Name Stop Condition-Street 2 Street 2 Name Stop Condition-Street 1 WHITING AV None **WESLEY AV** StopSign

Possible Solutions: **Remove & Replace Curb Ramp With Two New Directional Ramps or** Equivalent. Surveyor Notes: N/A PROW/ADA: Not Found, R304.5.1, R304.2.2, R304.5.3