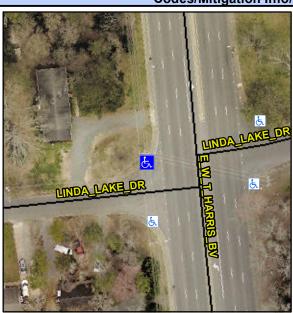

## **Access Compliance Report Public Rights-of-Way** (Curb Ramps)

Intersection ID: 43155 Main Street: E W T HARRIS BV **Cross Street: LINDA LAKE DR** Location: NW **Overall Compliance: No** ADA ID: 5C6EBAF925B3 Ramp Type: PerpDiag Initial Pass/Fail: Fail Severity Score: 21.25

## Field Measurements/Component Compliance

Street 1 Name LINDA LAKE DR Stop Condition-Street 2 **EWTHARRISBV** Street 2 Name Stop Condition-Street 1

Possible Solutions: Remove & Replace Curb Ramp With Two New Directional Ramps or Equivalent. Surveyor Notes: N/A PROW/ADA: Not Found, R304.5.1, R304.2.2