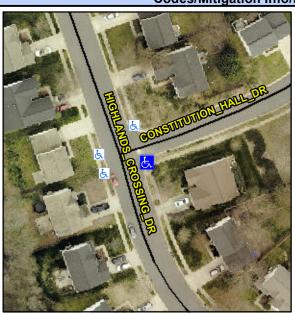

## **Access Compliance Report Public Rights-of-Way** (Curb Ramps)

Intersection ID: 28372 Main Street: CONSTITUTION HALL DR Cross Street: HIGHLANDS CROSSING DR Location: SE ADA ID: 5C6F48ED6C86 Ramp Type: PerpDiag Initial Pass/Fail: Fail **Overall Compliance: No Severity Score:** 12.5

**Codes/Mitigation Info/Possible Solution** 

Street 1 Name Stop Condition-Street 2 Street 2 Name Stop Condition-Street 1

**CONSTITUTION HALL DR** StopSign HIGHLANDS CROSSING DR None

Possible Solutions: **Remove & Replace Curb Ramp With Two New Directional Ramps or** Equivalent. Surveyor Notes: N/A PROW/ADA: Not Found, R304.5.3