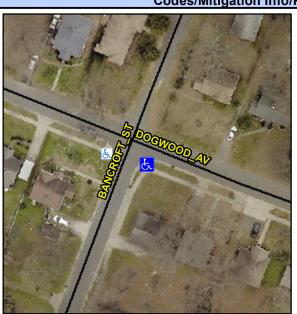

## Access Compliance Report Public Rights-of-Way (Curb Ramps)

Intersection ID: 8795 Main Street: BANCROFT\_ST Cross Street: DOGWOOD\_AV Location: SE

ADA ID: 5C7137F96B78 Ramp Type: Perp Initial Pass/Fail: Pass Overall Compliance: No Severity Score: 12.5