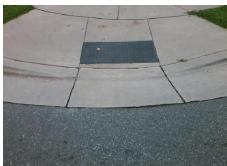

| Total Cost: | \$<br>2600.00 |
|-------------|---------------|
|             |               |

| Field Measurements/Component Compliance |                              |        |      |                             |      |  |  |
|-----------------------------------------|------------------------------|--------|------|-----------------------------|------|--|--|
| Co                                      | empliance Description        | Data   | Comp | oliance Description         | Data |  |  |
| N/                                      | A Ramp Length (in)           | 61.0   | Yes  | Ramp Slope (%)              | 8.0  |  |  |
| Ye                                      | s Ramp Width (in)            | 49.0   | Yes  | Ramp XSlope (%)             | 1.7  |  |  |
| N/A                                     | A Flare Type LT              | Sloped | N/A  | Flare Type RT               | N/A  |  |  |
| N/                                      | A Flare Slope LT (%)         | 10.5   | N/A  | Flare Slope RT (%)          | 3.5  |  |  |
| N/                                      | A Flare Traversable LT?      | No     | N/A  | Flare Traversable RT?       | No   |  |  |
| Ye                                      | <b>s</b> Landing Length (in) | 59.5   | Yes  | DWS Provided?               | Yes  |  |  |
| Ye                                      | <b>s</b> Landing Width (in)  | 48.0   | Yes  | DWS Contrast?               | Yes  |  |  |
| Ye                                      | <b>s</b> Landing Slope (%)   | 1.4    | Yes  | DWS Length (in)             | 24.0 |  |  |
| Ye                                      | <b>s</b> Landing X Slope (%) | 1.7    | Yes  | DWS Full Width?             | Yes  |  |  |
| N/                                      | <b>A</b> Landing Curb? (Y/N) | No     | No   | DWS Offset (in)             | 5.0  |  |  |
| N/                                      | A Shared Landing?            | No     |      |                             |      |  |  |
| Ye                                      | <b>s</b> Gutter Ponding?     | No     | No   | Gutter Slope (%)            | 6.0  |  |  |
| No                                      | Gutter Lip Ht (in)           | 0.5    | No   | Gutter X Slope (%)          | 2.1  |  |  |
| N/A                                     | A Painted X Walk1?           | No     | N/A  | Painted X Walk2?            | N/A  |  |  |
|                                         | X Walk 1 Direction           | To NW  |      | X Walk 2 Direction          | N/A  |  |  |
| N/A                                     | X Walk 1 Width (in)          | N/A    | N/A  | X Walk 2 Width (in)         | N/A  |  |  |
|                                         | X Walk 1 Slope (%)           | 2.9    |      | X Walk 2 Slope (%)          | N/A  |  |  |
|                                         | X Walk 1 X Slope (%)         | 0.6    |      | X Walk 2 X Slope (%)        | N/A  |  |  |
| N/A                                     | A Ramp inside XWalk1?        | N/A    | N/A  | Ramp inside XWalk2?         | N/A  |  |  |
|                                         | Road Slope (%)               | N/A    | N/A  | Clear Space?                | Yes  |  |  |
|                                         | Road X Slope (%)             | N/A    | N/A  | Clear Space to XWalk (in)   | N/A  |  |  |
| Ye                                      | <b>s</b> Any Obstructions?   | No     | Yes  | Storm Grate/Utility Hazard? | No   |  |  |
|                                         | Obstruction Type             |        |      | Storm Grate/Utility Type    |      |  |  |
|                                         |                              | N/A    |      |                             | N/A  |  |  |
|                                         |                              |        | Yes  | Surface Condition? (G/P)    | Good |  |  |
|                                         |                              |        |      |                             |      |  |  |