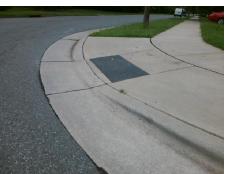

| Total Cost: | \$<br>2600.00 |
|-------------|---------------|
|             |               |

| Field Measurements/Component Compliance |                              |        |      |                             |      |  |  |
|-----------------------------------------|------------------------------|--------|------|-----------------------------|------|--|--|
| Co                                      | empliance Description        | Data   | Comp | oliance Description         | Data |  |  |
| N/                                      | A Ramp Length (in)           | 61.0   | Yes  | Ramp Slope (%)              | 8.0  |  |  |
| Ye                                      | s Ramp Width (in)            | 49.0   | Yes  | Ramp XSlope (%)             | 1.7  |  |  |
| N/A                                     | A Flare Type LT              | Sloped | N/A  | Flare Type RT               | N/A  |  |  |
| N/                                      | A Flare Slope LT (%)         | 10.5   | N/A  | Flare Slope RT (%)          | 3.5  |  |  |
| N/                                      | A Flare Traversable LT?      | No     | N/A  | Flare Traversable RT?       | No   |  |  |
| Ye                                      | <b>s</b> Landing Length (in) | 59.5   | Yes  | DWS Provided?               | Yes  |  |  |
| Ye                                      | <b>s</b> Landing Width (in)  | 48.0   | Yes  | DWS Contrast?               | Yes  |  |  |
| Ye                                      | <b>s</b> Landing Slope (%)   | 1.4    | Yes  | DWS Length (in)             | 24.0 |  |  |
| Ye                                      | <b>s</b> Landing X Slope (%) | 1.7    | Yes  | DWS Full Width?             | Yes  |  |  |
| N/                                      | <b>A</b> Landing Curb? (Y/N) | No     | No   | DWS Offset (in)             | 5.0  |  |  |
| N/                                      | A Shared Landing?            | No     |      |                             |      |  |  |
| Ye                                      | <b>s</b> Gutter Ponding?     | No     | No   | Gutter Slope (%)            | 6.0  |  |  |
| No                                      | Gutter Lip Ht (in)           | 0.5    | No   | Gutter X Slope (%)          | 2.1  |  |  |
| N/A                                     | A Painted X Walk1?           | No     | N/A  | Painted X Walk2?            | N/A  |  |  |
|                                         | X Walk 1 Direction           | To NW  |      | X Walk 2 Direction          | N/A  |  |  |
| N/A                                     | X Walk 1 Width (in)          | N/A    | N/A  | X Walk 2 Width (in)         | N/A  |  |  |
|                                         | X Walk 1 Slope (%)           | 2.9    |      | X Walk 2 Slope (%)          | N/A  |  |  |
|                                         | X Walk 1 X Slope (%)         | 0.6    |      | X Walk 2 X Slope (%)        | N/A  |  |  |
| N/A                                     | A Ramp inside XWalk1?        | N/A    | N/A  | Ramp inside XWalk2?         | N/A  |  |  |
|                                         | Road Slope (%)               | N/A    | N/A  | Clear Space?                | Yes  |  |  |
|                                         | Road X Slope (%)             | N/A    | N/A  | Clear Space to XWalk (in)   | N/A  |  |  |
| Ye                                      | <b>s</b> Any Obstructions?   | No     | Yes  | Storm Grate/Utility Hazard? | No   |  |  |
|                                         | Obstruction Type             |        |      | Storm Grate/Utility Type    |      |  |  |
|                                         |                              | N/A    |      |                             | N/A  |  |  |
|                                         |                              |        | Yes  | Surface Condition? (G/P)    | Good |  |  |
|                                         |                              |        |      |                             |      |  |  |