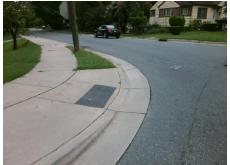

| Total Cost: | \$<br>2600.00 |
|-------------|---------------|
|             |               |

| Field Measurements/Component Compliance |                              |        |      |                             |      |  |  |
|-----------------------------------------|------------------------------|--------|------|-----------------------------|------|--|--|
| Co                                      | empliance Description        | Data   | Comp | oliance Description         | Data |  |  |
| N/                                      | A Ramp Length (in)           | 61.0   | Yes  | Ramp Slope (%)              | 8.0  |  |  |
| Ye                                      | s Ramp Width (in)            | 49.0   | Yes  | Ramp XSlope (%)             | 1.7  |  |  |
| N/A                                     | A Flare Type LT              | Sloped | N/A  | Flare Type RT               | N/A  |  |  |
| N/                                      | A Flare Slope LT (%)         | 10.5   | N/A  | Flare Slope RT (%)          | 3.5  |  |  |
| N/                                      | A Flare Traversable LT?      | No     | N/A  | Flare Traversable RT?       | No   |  |  |
| Ye                                      | <b>s</b> Landing Length (in) | 59.5   | Yes  | DWS Provided?               | Yes  |  |  |
| Ye                                      | <b>s</b> Landing Width (in)  | 48.0   | Yes  | DWS Contrast?               | Yes  |  |  |
| Ye                                      | <b>s</b> Landing Slope (%)   | 1.4    | Yes  | DWS Length (in)             | 24.0 |  |  |
| Ye                                      | <b>s</b> Landing X Slope (%) | 1.7    | Yes  | DWS Full Width?             | Yes  |  |  |
| N/                                      | <b>A</b> Landing Curb? (Y/N) | No     | No   | DWS Offset (in)             | 5.0  |  |  |
| N/                                      | A Shared Landing?            | No     |      |                             |      |  |  |
| Ye                                      | <b>s</b> Gutter Ponding?     | No     | No   | Gutter Slope (%)            | 6.0  |  |  |
| No                                      | Gutter Lip Ht (in)           | 0.5    | No   | Gutter X Slope (%)          | 2.1  |  |  |
| N/A                                     | A Painted X Walk1?           | No     | N/A  | Painted X Walk2?            | N/A  |  |  |
|                                         | X Walk 1 Direction           | To NW  |      | X Walk 2 Direction          | N/A  |  |  |
| N/A                                     | X Walk 1 Width (in)          | N/A    | N/A  | X Walk 2 Width (in)         | N/A  |  |  |
|                                         | X Walk 1 Slope (%)           | 2.9    |      | X Walk 2 Slope (%)          | N/A  |  |  |
|                                         | X Walk 1 X Slope (%)         | 0.6    |      | X Walk 2 X Slope (%)        | N/A  |  |  |
| N/A                                     | A Ramp inside XWalk1?        | N/A    | N/A  | Ramp inside XWalk2?         | N/A  |  |  |
|                                         | Road Slope (%)               | N/A    | N/A  | Clear Space?                | Yes  |  |  |
|                                         | Road X Slope (%)             | N/A    | N/A  | Clear Space to XWalk (in)   | N/A  |  |  |
| Ye                                      | <b>s</b> Any Obstructions?   | No     | Yes  | Storm Grate/Utility Hazard? | No   |  |  |
|                                         | Obstruction Type             |        |      | Storm Grate/Utility Type    |      |  |  |
|                                         |                              | N/A    |      |                             | N/A  |  |  |
|                                         |                              |        | Yes  | Surface Condition? (G/P)    | Good |  |  |
|                                         |                              |        |      |                             |      |  |  |