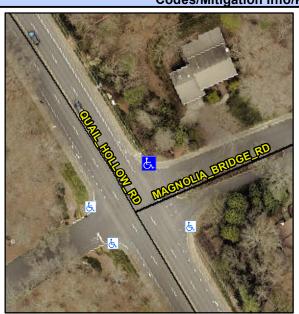

## Access Compliance Report Public Rights-of-Way (Curb Ramps)

Intersection ID: 22578 Main Street: MAGNOLIA\_BRIDGE\_RD Cross Street: QUAIL\_HOLLOW\_RD Location: NE

ADA ID: 5C71A8F712CD Ramp Type: PerpDiag Initial Pass/Fail: Fail Overall Compliance: No Severity Score: 12.5

## Field Measurements/Component Compliance

Street 1 Name
Stop Condition-Street 2
Street 2 Name
Stop Condition-Street 1

QUAIL HOLLOW RD None MAGNOLIA BRIDGE RD StopSign Possible Solutions:

Remove & Replace Curb Ramp With
Two New Directional Ramps or
Equivalent.