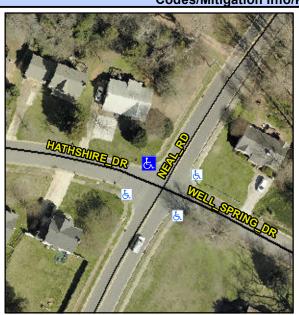

## Access Compliance Report Public Rights-of-Way (Curb Ramps)

Intersection ID: 6385 Main Street: NEAL\_RD Cross Street: HATHSHIRE\_DR Location: N

ADA ID: 5C733B2CF4EC Ramp Type: PerpDiag Initial Pass/Fail: Fail Overall Compliance: No Severity Score: 13.75

## Field Measurements/Component Compliance

Street 1 Name
Stop Condition-Street 2
Street 2 Name
Stop Condition-Street 1

HATHSHIRE DR StopSign NEAL RD None Possible Solutions:

Remove & Replace Curb Ramp With Two New Directional Ramps or Equivalent.