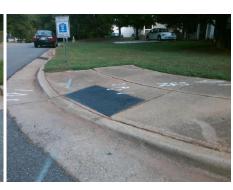

## Field Measurements/Component Compliance

Street 1 Name
Stop Condition-Street 2
Street 2 Name
Stop Condition-Street 1

HATHSHIRE DR StopSign NEAL RD None Possible Solutions:

Remove & Replace Curb Ramp With Two New Directional Ramps or Equivalent.

Surveyor Notes:

N/A

PROW/ADA:

Not Found, R304.2.2, R304.5.3

Total Cost: \$ 3200.00

| Field Measurements/Component Compliance |                        |                       |       |                        |                             |       |
|-----------------------------------------|------------------------|-----------------------|-------|------------------------|-----------------------------|-------|
|                                         | Compliance Description |                       | Data  | Compliance Description |                             | Data  |
|                                         | N/A                    | Ramp Length (in)      | 48.0  | No                     | Ramp Slope (%)              | 9.6   |
|                                         | Yes                    | Ramp Width (in)       | 48.0  | No                     | Ramp XSlope (%)             | 2.3   |
|                                         | N/A                    | Flare Type LT         | N/A   | N/A                    | Flare Type RT               | N/A   |
|                                         | N/A                    | Flare Slope LT (%)    | N/A   | N/A                    | Flare Slope RT (%)          | N/A   |
|                                         | N/A                    | Flare Traversable LT? | N/A   | N/A                    | Flare Traversable RT?       | N/A   |
|                                         | N/A                    | Landing Length (in)   | N/A   | N/A                    | DWS Provided?               | N/A   |
|                                         | N/A                    | Landing Width (in)    | N/A   | N/A                    | DWS Contrast?               | N/A   |
|                                         | N/A                    | Landing Slope (%)     | N/A   | N/A                    | DWS Length (in)             | N/A   |
|                                         | N/A                    | Landing X Slope (%)   | N/A   | N/A                    | DWS Full Width?             | N/A   |
|                                         | N/A                    | Landing Curb? (Y/N)   | N/A   | N/A                    | DWS Offset (in)             | N/A   |
|                                         | N/A                    | Shared Landing?       | N/A   |                        |                             |       |
|                                         | N/A                    | Gutter Ponding?       | N/A   | N/A                    | Gutter Slope (%)            | N/A   |
|                                         | N/A                    | Gutter Lip Ht (in)    | N/A   | N/A                    | Gutter X Slope (%)          | N/A   |
|                                         | N/A                    | Painted X Walk1?      | No    | N/A                    | Painted X Walk2?            | No    |
|                                         |                        | X Walk 1 Direction    | To SW |                        | X Walk 2 Direction          | To SE |
|                                         | N/A                    | X Walk 1 Width (in)   | N/A   | N/A                    | X Walk 2 Width (in)         | N/A   |
|                                         |                        | X Walk 1 Slope (%)    | 4.9   |                        | X Walk 2 Slope (%)          | 1.2   |
|                                         |                        | X Walk 1 X Slope (%)  | 1.8   |                        | X Walk 2 X Slope (%)        | 1.8   |
|                                         | N/A                    | Ramp inside XWalk1?   | N/A   | N/A                    | Ramp inside XWalk2?         | N/A   |
|                                         |                        | Road Slope (%)        | 2.8   | N/A                    | Clear Space?                | N/A   |
|                                         |                        | Road X Slope (%)      | 2.4   | N/A                    | Clear Space to XWalk (in)   | N/A   |
|                                         | N/A                    | Any Obstructions?     | N/A   | N/A                    | Storm Grate/Utility Hazard? | N/A   |