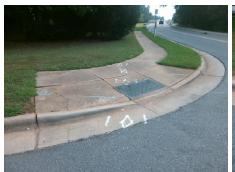

## Field Measurements/Component Compliance

Street 1 Name
Stop Condition-Street 2
Street 2 Name
Stop Condition-Street 1

HATHSHIRE DR StopSign NEAL RD None Possible Solutions:

Remove & Replace Curb Ramp With Two New Directional Ramps or Equivalent.

Surveyor Notes:

N/A

PROW/ADA:

Not Found, R304.2.2, R304.5.3

Total Cost: \$ 3200.00

| Field Measurements/Component Compliance |                        |                       |       |                        |                             |       |
|-----------------------------------------|------------------------|-----------------------|-------|------------------------|-----------------------------|-------|
|                                         | Compliance Description |                       | Data  | Compliance Description |                             | Data  |
|                                         | N/A                    | Ramp Length (in)      | 48.0  | No                     | Ramp Slope (%)              | 9.6   |
|                                         | Yes                    | Ramp Width (in)       | 48.0  | No                     | Ramp XSlope (%)             | 2.3   |
|                                         | N/A                    | Flare Type LT         | N/A   | N/A                    | Flare Type RT               | N/A   |
|                                         | N/A                    | Flare Slope LT (%)    | N/A   | N/A                    | Flare Slope RT (%)          | N/A   |
|                                         | N/A                    | Flare Traversable LT? | N/A   | N/A                    | Flare Traversable RT?       | N/A   |
|                                         | N/A                    | Landing Length (in)   | N/A   | N/A                    | DWS Provided?               | N/A   |
|                                         | N/A                    | Landing Width (in)    | N/A   | N/A                    | DWS Contrast?               | N/A   |
|                                         | N/A                    | Landing Slope (%)     | N/A   | N/A                    | DWS Length (in)             | N/A   |
|                                         | N/A                    | Landing X Slope (%)   | N/A   | N/A                    | DWS Full Width?             | N/A   |
|                                         | N/A                    | Landing Curb? (Y/N)   | N/A   | N/A                    | DWS Offset (in)             | N/A   |
|                                         | N/A                    | Shared Landing?       | N/A   |                        |                             |       |
|                                         | N/A                    | Gutter Ponding?       | N/A   | N/A                    | Gutter Slope (%)            | N/A   |
|                                         | N/A                    | Gutter Lip Ht (in)    | N/A   | N/A                    | Gutter X Slope (%)          | N/A   |
|                                         | N/A                    | Painted X Walk1?      | No    | N/A                    | Painted X Walk2?            | No    |
|                                         |                        | X Walk 1 Direction    | To SW |                        | X Walk 2 Direction          | To SE |
|                                         | N/A                    | X Walk 1 Width (in)   | N/A   | N/A                    | X Walk 2 Width (in)         | N/A   |
|                                         |                        | X Walk 1 Slope (%)    | 4.9   |                        | X Walk 2 Slope (%)          | 1.2   |
|                                         |                        | X Walk 1 X Slope (%)  | 1.8   |                        | X Walk 2 X Slope (%)        | 1.8   |
|                                         | N/A                    | Ramp inside XWalk1?   | N/A   | N/A                    | Ramp inside XWalk2?         | N/A   |
|                                         |                        | Road Slope (%)        | 2.8   | N/A                    | Clear Space?                | N/A   |
|                                         |                        | Road X Slope (%)      | 2.4   | N/A                    | Clear Space to XWalk (in)   | N/A   |
|                                         | N/A                    | Any Obstructions?     | N/A   | N/A                    | Storm Grate/Utility Hazard? | N/A   |