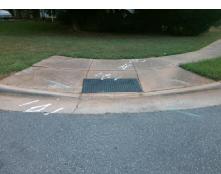

## Field Measurements/Component Compliance

Street 1 Name
Stop Condition-Street 2
Street 2 Name
Stop Condition-Street 1

HATHSHIRE DR StopSign NEAL RD None Possible Solutions:

Remove & Replace Curb Ramp With Two New Directional Ramps or Equivalent.

Surveyor Notes:

N/A

PROW/ADA:

Not Found, R304.2.2, R304.5.3

Total Cost: \$ 3200.00

| Field Measurements/Component Compliance |                        |                       |       |                        |                             |       |
|-----------------------------------------|------------------------|-----------------------|-------|------------------------|-----------------------------|-------|
|                                         | Compliance Description |                       | Data  | Compliance Description |                             | Data  |
|                                         | N/A                    | Ramp Length (in)      | 48.0  | No                     | Ramp Slope (%)              | 9.6   |
|                                         | Yes                    | Ramp Width (in)       | 48.0  | No                     | Ramp XSlope (%)             | 2.3   |
|                                         | N/A                    | Flare Type LT         | N/A   | N/A                    | Flare Type RT               | N/A   |
|                                         | N/A                    | Flare Slope LT (%)    | N/A   | N/A                    | Flare Slope RT (%)          | N/A   |
|                                         | N/A                    | Flare Traversable LT? | N/A   | N/A                    | Flare Traversable RT?       | N/A   |
|                                         | N/A                    | Landing Length (in)   | N/A   | N/A                    | DWS Provided?               | N/A   |
|                                         | N/A                    | Landing Width (in)    | N/A   | N/A                    | DWS Contrast?               | N/A   |
|                                         | N/A                    | Landing Slope (%)     | N/A   | N/A                    | DWS Length (in)             | N/A   |
|                                         | N/A                    | Landing X Slope (%)   | N/A   | N/A                    | DWS Full Width?             | N/A   |
|                                         | N/A                    | Landing Curb? (Y/N)   | N/A   | N/A                    | DWS Offset (in)             | N/A   |
|                                         | N/A                    | Shared Landing?       | N/A   |                        |                             |       |
|                                         | N/A                    | Gutter Ponding?       | N/A   | N/A                    | Gutter Slope (%)            | N/A   |
|                                         | N/A                    | Gutter Lip Ht (in)    | N/A   | N/A                    | Gutter X Slope (%)          | N/A   |
|                                         | N/A                    | Painted X Walk1?      | No    | N/A                    | Painted X Walk2?            | No    |
|                                         |                        | X Walk 1 Direction    | To SW |                        | X Walk 2 Direction          | To SE |
|                                         | N/A                    | X Walk 1 Width (in)   | N/A   | N/A                    | X Walk 2 Width (in)         | N/A   |
|                                         |                        | X Walk 1 Slope (%)    | 4.9   |                        | X Walk 2 Slope (%)          | 1.2   |
|                                         |                        | X Walk 1 X Slope (%)  | 1.8   |                        | X Walk 2 X Slope (%)        | 1.8   |
|                                         | N/A                    | Ramp inside XWalk1?   | N/A   | N/A                    | Ramp inside XWalk2?         | N/A   |
|                                         |                        | Road Slope (%)        | 2.8   | N/A                    | Clear Space?                | N/A   |
|                                         |                        | Road X Slope (%)      | 2.4   | N/A                    | Clear Space to XWalk (in)   | N/A   |
|                                         | N/A                    | Any Obstructions?     | N/A   | N/A                    | Storm Grate/Utility Hazard? | N/A   |