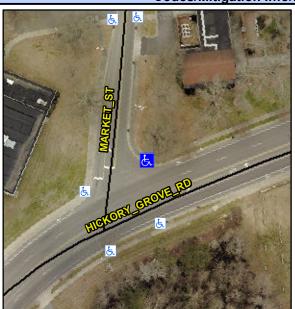

## Access Compliance Report Public Rights-of-Way (Curb Ramps)

Intersection ID: 12701Main Street:HICKORY\_GROVE\_RDCross Street:MARKET\_STLocation:NEADA ID: 5C7C8803D31BRamp Type:PerpDiagInitial Pass/Fail:FailOverall Compliance:NoSeverity Score:35

## Field Measurements/Component Compliance

Street 1 Name MARKET ST
Stop Condition-Street 2 StopSign
Street 2 Name HICKORY GROVE RD
Stop Condition-Street 1 None

Possible Solutions:

Remove & Replace Curb Ramp With Two New Directional Ramps or Equivalent.