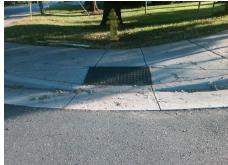

Surveyor Notes:

N/A

PROW/ADA:

R304.5.1, R304.2.2, R304.5.3

Total Cost: \$ 3200.00

| Field Measurements/Component Compliance |                       |       |     |                             |      |
|-----------------------------------------|-----------------------|-------|-----|-----------------------------|------|
| Compliance Description                  |                       | Data  |     | oliance Description         | Data |
| N/A                                     | Ramp Length (in)      | 25.0  | No  | Ramp Slope (%)              | 16.1 |
| No                                      | Ramp Width (in)       | 40.0  | No  | Ramp XSlope (%)             | 2.8  |
| N/A                                     | Flare Type LT         | N/A   | N/A | Flare Type RT               | N/A  |
| N/A                                     | Flare Slope LT (%)    | N/A   | N/A | Flare Slope RT (%)          | N/A  |
| N/A                                     | Flare Traversable LT? | N/A   | N/A | Flare Traversable RT?       | N/A  |
| N/A                                     | Landing Length (in)   | N/A   | N/A | DWS Provided?               | N/A  |
| N/A                                     | Landing Width (in)    | N/A   | N/A | DWS Contrast?               | N/A  |
| N/A                                     | Landing Slope (%)     | N/A   | N/A | DWS Length (in)             | N/A  |
| N/A                                     | Landing X Slope (%)   | N/A   | N/A | DWS Full Width?             | N/A  |
| N/A                                     | Landing Curb? (Y/N)   | N/A   | N/A | DWS Offset (in)             | N/A  |
| N/A                                     | Shared Landing?       | N/A   |     |                             |      |
| N/A                                     | Gutter Ponding?       | N/A   | N/A | Gutter Slope (%)            | N/A  |
| N/A                                     | Gutter Lip Ht (in)    | N/A   | N/A | Gutter X Slope (%)          | N/A  |
| N/A                                     | Painted X Walk1?      | No    | N/A | Painted X Walk2?            | No   |
|                                         | X Walk 1 Direction    | To SW |     | X Walk 2 Direction          | To S |
| N/A                                     | X Walk 1 Width (in)   | N/A   | N/A | X Walk 2 Width (in)         | N/A  |
|                                         | X Walk 1 Slope (%)    | 0.7   |     | X Walk 2 Slope (%)          | 1.9  |
|                                         | X Walk 1 X Slope (%)  | 0.7   |     | X Walk 2 X Slope (%)        | 3.2  |
| N/A                                     | Ramp inside XWalk1?   | N/A   | N/A | Ramp inside XWalk2?         | N/A  |
|                                         | Road Slope (%)        | 2.3   | N/A | Clear Space?                | N/A  |
|                                         | Road X Slope (%)      | 0.7   | N/A | Clear Space to XWalk (in)   | N/A  |
| N/A                                     | Any Obstructions?     | N/A   | N/A | Storm Grate/Utility Hazard? | N/A  |
|                                         | Obstruction Type      |       |     | Storm Grate/Utility Type    |      |
|                                         |                       | N/A   |     |                             | N/A  |
|                                         |                       |       | Yes | Surface Condition? (G/P)    | Good |