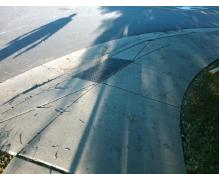

Surveyor Notes:

N/A

PROW/ADA:

R304.5.1, R304.2.2, R304.5.3

Total Cost: \$ 3200.00

| Field Measurements/Component Compliance |                       |       |     |                             |      |
|-----------------------------------------|-----------------------|-------|-----|-----------------------------|------|
| Compliance Description                  |                       | Data  |     | oliance Description         | Data |
| N/A                                     | Ramp Length (in)      | 25.0  | No  | Ramp Slope (%)              | 16.1 |
| No                                      | Ramp Width (in)       | 40.0  | No  | Ramp XSlope (%)             | 2.8  |
| N/A                                     | Flare Type LT         | N/A   | N/A | Flare Type RT               | N/A  |
| N/A                                     | Flare Slope LT (%)    | N/A   | N/A | Flare Slope RT (%)          | N/A  |
| N/A                                     | Flare Traversable LT? | N/A   | N/A | Flare Traversable RT?       | N/A  |
| N/A                                     | Landing Length (in)   | N/A   | N/A | DWS Provided?               | N/A  |
| N/A                                     | Landing Width (in)    | N/A   | N/A | DWS Contrast?               | N/A  |
| N/A                                     | Landing Slope (%)     | N/A   | N/A | DWS Length (in)             | N/A  |
| N/A                                     | Landing X Slope (%)   | N/A   | N/A | DWS Full Width?             | N/A  |
| N/A                                     | Landing Curb? (Y/N)   | N/A   | N/A | DWS Offset (in)             | N/A  |
| N/A                                     | Shared Landing?       | N/A   |     |                             |      |
| N/A                                     | Gutter Ponding?       | N/A   | N/A | Gutter Slope (%)            | N/A  |
| N/A                                     | Gutter Lip Ht (in)    | N/A   | N/A | Gutter X Slope (%)          | N/A  |
| N/A                                     | Painted X Walk1?      | No    | N/A | Painted X Walk2?            | No   |
|                                         | X Walk 1 Direction    | To SW |     | X Walk 2 Direction          | To S |
| N/A                                     | X Walk 1 Width (in)   | N/A   | N/A | X Walk 2 Width (in)         | N/A  |
|                                         | X Walk 1 Slope (%)    | 0.7   |     | X Walk 2 Slope (%)          | 1.9  |
|                                         | X Walk 1 X Slope (%)  | 0.7   |     | X Walk 2 X Slope (%)        | 3.2  |
| N/A                                     | Ramp inside XWalk1?   | N/A   | N/A | Ramp inside XWalk2?         | N/A  |
|                                         | Road Slope (%)        | 2.3   | N/A | Clear Space?                | N/A  |
|                                         | Road X Slope (%)      | 0.7   | N/A | Clear Space to XWalk (in)   | N/A  |
| N/A                                     | Any Obstructions?     | N/A   | N/A | Storm Grate/Utility Hazard? | N/A  |
|                                         | Obstruction Type      |       |     | Storm Grate/Utility Type    |      |
|                                         |                       | N/A   |     |                             | N/A  |
|                                         |                       |       | Yes | Surface Condition? (G/P)    | Good |