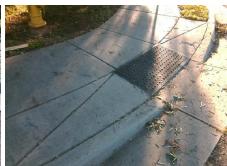

Surveyor Notes:

N/A

PROW/ADA:

R304.5.1, R304.2.2, R304.5.3

Total Cost: \$ 3200.00

| Field Measurements/Component Compliance |                       |       |     |                             |      |
|-----------------------------------------|-----------------------|-------|-----|-----------------------------|------|
| Compliance Description                  |                       | Data  |     | oliance Description         | Data |
| N/A                                     | Ramp Length (in)      | 25.0  | No  | Ramp Slope (%)              | 16.1 |
| No                                      | Ramp Width (in)       | 40.0  | No  | Ramp XSlope (%)             | 2.8  |
| N/A                                     | Flare Type LT         | N/A   | N/A | Flare Type RT               | N/A  |
| N/A                                     | Flare Slope LT (%)    | N/A   | N/A | Flare Slope RT (%)          | N/A  |
| N/A                                     | Flare Traversable LT? | N/A   | N/A | Flare Traversable RT?       | N/A  |
| N/A                                     | Landing Length (in)   | N/A   | N/A | DWS Provided?               | N/A  |
| N/A                                     | Landing Width (in)    | N/A   | N/A | DWS Contrast?               | N/A  |
| N/A                                     | Landing Slope (%)     | N/A   | N/A | DWS Length (in)             | N/A  |
| N/A                                     | Landing X Slope (%)   | N/A   | N/A | DWS Full Width?             | N/A  |
| N/A                                     | Landing Curb? (Y/N)   | N/A   | N/A | DWS Offset (in)             | N/A  |
| N/A                                     | Shared Landing?       | N/A   |     |                             |      |
| N/A                                     | Gutter Ponding?       | N/A   | N/A | Gutter Slope (%)            | N/A  |
| N/A                                     | Gutter Lip Ht (in)    | N/A   | N/A | Gutter X Slope (%)          | N/A  |
| N/A                                     | Painted X Walk1?      | No    | N/A | Painted X Walk2?            | No   |
|                                         | X Walk 1 Direction    | To SW |     | X Walk 2 Direction          | To S |
| N/A                                     | X Walk 1 Width (in)   | N/A   | N/A | X Walk 2 Width (in)         | N/A  |
|                                         | X Walk 1 Slope (%)    | 0.7   |     | X Walk 2 Slope (%)          | 1.9  |
|                                         | X Walk 1 X Slope (%)  | 0.7   |     | X Walk 2 X Slope (%)        | 3.2  |
| N/A                                     | Ramp inside XWalk1?   | N/A   | N/A | Ramp inside XWalk2?         | N/A  |
|                                         | Road Slope (%)        | 2.3   | N/A | Clear Space?                | N/A  |
|                                         | Road X Slope (%)      | 0.7   | N/A | Clear Space to XWalk (in)   | N/A  |
| N/A                                     | Any Obstructions?     | N/A   | N/A | Storm Grate/Utility Hazard? | N/A  |
|                                         | Obstruction Type      |       |     | Storm Grate/Utility Type    |      |
|                                         |                       | N/A   |     |                             | N/A  |
|                                         |                       |       | Yes | Surface Condition? (G/P)    | Good |