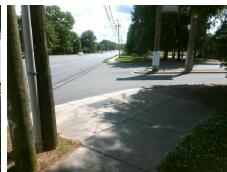

## Access Compliance Report Public Rights-of-Way (Curb Ramps)

13.6

Intersection ID: 10037049 Main Street: S\_TRYON\_ST Cross Street: N/A Location: NW

ADA ID: 5C7D5A53DABD Ramp Type: BlendTrans2 Initial Pass/Fail: Fail Overall Compliance: No Severity Score: 33.75

Codes/Mitigation Info/Possible Solution

Field Measurements/Component Compliance

Street 1 Name ENTRANCE
Stop Condition-Street 1 StopSign
Street 2 Name STRYON ST
Stop Condition-Street 2 None

Possible Solutions:

Remove & Replace Curb Ramp With
Two New Directional Ramps or
Equivalent.

Surveyor Notes:
N/A

PROW/ADA:
Not Found, R304.5.1, R304.5.3

Total Cost: \$ 3200.00

Compliance Description Data Compliance Description Data Yes N/A Ramp Length (in) 139.0 BlendTrans Slope (%) 3.3 39.0 No No Ramp Width (in) BlendTrans XSlope (%) 7.0 N/A N/A Flare Type LT N/A Flare Type RT N/A N/A Flare Slope LT (%) N/A N/A Flare Slope RT (%) N/A N/A Flare Traversable LT? N/A N/A Flare Traversable RT? N/A N/A N/A N/A **DWS Provided?** N/A Landing Length (in) N/A Landing Width (in) N/A N/A **DWS Contrast?** N/A N/A N/A N/A Landing Slope (%) DWS Length (in) N/A N/A Landing X Slope (%) N/A N/A DWS Full Width? N/A N/A Landing Curb? (Y/N) N/A N/A DWS Offset (in) N/A N/A N/A Shared Landing? N/A **Gutter Ponding?** N/A N/A Gutter Slope (%) N/A N/A Gutter Lip Ht (in) N/A N/A Gutter X Slope (%) N/A N/A Painted X Walk1? No N/A Painted X Walk2? No X Walk 1 Direction To S X Walk 2 Direction To E N/A X Walk 1 Width (in) X Walk 2 Width (in) N/A X Walk 1 Slope (%) 4.7 X Walk 2 Slope (%) 1.4 X Walk 2 X Slope (%) X Walk 1 X Slope (%) 1.5 3.3 N/A N/A Ramp inside XWalk2? N/A N/A Ramp inside XWalk1? Road Slope (%) 0.0 Clear Space? N/A N/A Road X Slope (%) Clear Space to XWalk (in) N/A 6.0 N/A N/A N/A Any Obstructions? Storm Grate/Utility Hazard? N/A Obstruction Type Storm Grate/Utility Type N/A N/A Yes Surface Condition? (G/P) Good