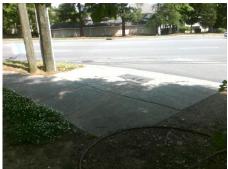

## Access Compliance Report Public Rights-of-Way (Curb Ramps)

13.6

Intersection ID: 10037049 Main Street: S\_TRYON\_ST Cross Street: N/A Location: NW

ADA ID: 5C7D5A53DABD Ramp Type: BlendTrans2 Initial Pass/Fail: Fail Overall Compliance: No Severity Score: 33.75

Codes/Mitigation Info/Possible Solution

Field Measurements/Component Compliance

Street 1 Name ENTRANCE
Stop Condition-Street 1 StopSign
Street 2 Name STRYON ST
Stop Condition-Street 2 None

Possible Solutions:

Remove & Replace Curb Ramp With
Two New Directional Ramps or
Equivalent.

Surveyor Notes:
N/A

PROW/ADA:
Not Found, R304.5.1, R304.5.3

Total Cost: \$ 3200.00

Compliance Description Data Compliance Description Data Yes N/A Ramp Length (in) 139.0 BlendTrans Slope (%) 3.3 39.0 No No Ramp Width (in) BlendTrans XSlope (%) 7.0 N/A N/A Flare Type LT N/A Flare Type RT N/A N/A Flare Slope LT (%) N/A N/A Flare Slope RT (%) N/A N/A Flare Traversable LT? N/A N/A Flare Traversable RT? N/A N/A N/A N/A **DWS Provided?** N/A Landing Length (in) N/A Landing Width (in) N/A N/A **DWS Contrast?** N/A N/A N/A N/A Landing Slope (%) DWS Length (in) N/A N/A Landing X Slope (%) N/A N/A DWS Full Width? N/A N/A Landing Curb? (Y/N) N/A N/A DWS Offset (in) N/A N/A N/A Shared Landing? N/A **Gutter Ponding?** N/A N/A Gutter Slope (%) N/A N/A Gutter Lip Ht (in) N/A N/A Gutter X Slope (%) N/A N/A Painted X Walk1? No N/A Painted X Walk2? No X Walk 1 Direction To S X Walk 2 Direction To E N/A X Walk 1 Width (in) X Walk 2 Width (in) N/A X Walk 1 Slope (%) 4.7 X Walk 2 Slope (%) 1.4 X Walk 2 X Slope (%) X Walk 1 X Slope (%) 1.5 3.3 N/A N/A Ramp inside XWalk2? N/A N/A Ramp inside XWalk1? Road Slope (%) 0.0 Clear Space? N/A N/A Road X Slope (%) Clear Space to XWalk (in) N/A 6.0 N/A N/A N/A Any Obstructions? Storm Grate/Utility Hazard? N/A Obstruction Type Storm Grate/Utility Type N/A N/A Yes Surface Condition? (G/P) Good