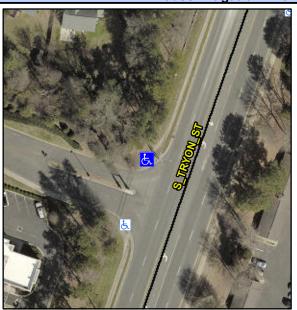

## Access Compliance Report Public Rights-of-Way (Curb Ramps)

13.6

Intersection ID: 10037049 Main Street: S\_TRYON\_ST Cross Street: N/A Location: NW

ADA ID: 5C7D5A53DABD Ramp Type: BlendTrans2 Initial Pass/Fail: Fail Overall Compliance: No Severity Score: 33.75