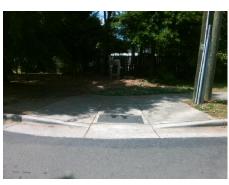

## Access Compliance Report Public Rights-of-Way (Curb Ramps)

13.6

Intersection ID: 10037049 Main Street: S\_TRYON\_ST Cross Street: N/A Location: NW

ADA ID: 5C7D5A53DABD Ramp Type: BlendTrans2 Initial Pass/Fail: Fail Overall Compliance: No Severity Score: 33.75

Codes/Mitigation Info/Possible Solution

Field Measurements/Component Compliance

Street 1 Name ENTRANCE
Stop Condition-Street 1 StopSign
Street 2 Name STRYON ST
Stop Condition-Street 2 None

Possible Solutions:

Remove & Replace Curb Ramp With
Two New Directional Ramps or
Equivalent.

Surveyor Notes:
N/A

PROW/ADA:
Not Found, R304.5.1, R304.5.3

Total Cost: \$ 3200.00

Compliance Description Data Compliance Description Data Yes N/A Ramp Length (in) 139.0 BlendTrans Slope (%) 3.3 39.0 No No Ramp Width (in) BlendTrans XSlope (%) 7.0 N/A N/A Flare Type LT N/A Flare Type RT N/A N/A Flare Slope LT (%) N/A N/A Flare Slope RT (%) N/A N/A Flare Traversable LT? N/A N/A Flare Traversable RT? N/A N/A N/A N/A **DWS Provided?** N/A Landing Length (in) N/A Landing Width (in) N/A N/A **DWS Contrast?** N/A N/A N/A N/A Landing Slope (%) DWS Length (in) N/A N/A Landing X Slope (%) N/A N/A DWS Full Width? N/A N/A Landing Curb? (Y/N) N/A N/A DWS Offset (in) N/A N/A N/A Shared Landing? N/A **Gutter Ponding?** N/A N/A Gutter Slope (%) N/A N/A Gutter Lip Ht (in) N/A N/A Gutter X Slope (%) N/A N/A Painted X Walk1? No N/A Painted X Walk2? No X Walk 1 Direction To S X Walk 2 Direction To E N/A X Walk 1 Width (in) X Walk 2 Width (in) N/A X Walk 1 Slope (%) 4.7 X Walk 2 Slope (%) 1.4 X Walk 2 X Slope (%) X Walk 1 X Slope (%) 1.5 3.3 N/A N/A Ramp inside XWalk2? N/A N/A Ramp inside XWalk1? Road Slope (%) 0.0 Clear Space? N/A N/A Road X Slope (%) Clear Space to XWalk (in) N/A 6.0 N/A N/A N/A Any Obstructions? Storm Grate/Utility Hazard? N/A Obstruction Type Storm Grate/Utility Type N/A N/A Yes Surface Condition? (G/P) Good