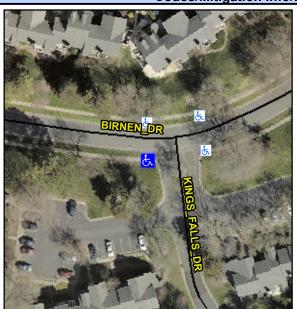

## Access Compliance Report Public Rights-of-Way (Curb Ramps)

Intersection ID: 24395Main Street:BIRNEN\_DRCross Street:KINGS\_FALLS\_DRLocation:SWADA ID: 5C85F26CC44DRamp Type:PerpDiagInitial Pass/Fail:FailOverall Compliance:NoSeverity Score:10

**Codes/Mitigation Info/Possible Solution** 

Field Measurements/Component Compliance

Street 1 Name
Stop Condition-Street 2
Street 2 Name
Stop Condition-Street 1

KINGS FALLS DR StopSign BIRNEN DR None Possible Solutions: