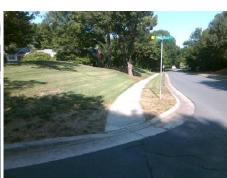

Remove & Replace Curb Ramp With Two New Directional Ramps or Equivalent.

Surveyor Notes:

N/A

PROW/ADA:

Not Found, R304.5.1, R304.5.3

Total Cost: \$ 3200.00

| Compliance Description |                       | Data | Compliance Description |                             | Data |
|------------------------|-----------------------|------|------------------------|-----------------------------|------|
| N/A                    | Ramp Length (in)      | 44.0 | Yes                    | Ramp Slope (%)              | 6.4  |
| No                     | Ramp Width (in)       | 46.0 | No                     | Ramp XSlope (%)             | 3.5  |
| N/A                    | Flare Type LT         | N/A  | N/A                    | Flare Type RT               | N/A  |
| N/A                    | Flare Slope LT (%)    | N/A  | N/A                    | Flare Slope RT (%)          | N/A  |
| N/A                    | Flare Traversable LT? | N/A  | N/A                    | Flare Traversable RT?       | N/A  |
| N/A                    | Landing Length (in)   | N/A  | N/A                    | DWS Provided?               | N/A  |
| N/A                    | Landing Width (in)    | N/A  | N/A                    | DWS Contrast?               | N/A  |
| N/A                    | Landing Slope (%)     | N/A  | N/A                    | DWS Length (in)             | N/A  |
| N/A                    | Landing X Slope (%)   | N/A  | N/A                    | DWS Full Width?             | N/A  |
| N/A                    | Landing Curb? (Y/N)   | N/A  | N/A                    | DWS Offset (in)             | N/A  |
| N/A                    | Shared Landing?       | N/A  |                        |                             |      |
| N/A                    | Gutter Ponding?       | N/A  | N/A                    | Gutter Slope (%)            | N/A  |
| N/A                    | Gutter Lip Ht (in)    | 1.0  | N/A                    | Gutter X Slope (%)          | N/A  |
| N/A                    | Painted X Walk1?      | No   | N/A                    | Painted X Walk2?            | No   |
|                        | X Walk 1 Direction    | To E |                        | X Walk 2 Direction          | To N |
| N/A                    | X Walk 1 Width (in)   | N/A  | N/A                    | X Walk 2 Width (in)         | N/A  |
|                        | X Walk 1 Slope (%)    | 1.2  |                        | X Walk 2 Slope (%)          | 1.5  |
|                        | X Walk 1 X Slope (%)  | 2.0  |                        | X Walk 2 X Slope (%)        | 3.1  |
| N/A                    | Ramp inside XWalk1?   | N/A  | N/A                    | Ramp inside XWalk2?         | N/A  |
|                        | Road Slope (%)        | 4.5  | N/A                    | Clear Space?                | N/A  |
|                        | Road X Slope (%)      | 2.1  | N/A                    | Clear Space to XWalk (in)   | N/A  |
| N/A                    | Any Obstructions?     | N/A  | N/A                    | Storm Grate/Utility Hazard? | N/A  |
|                        | Obstruction Type      |      | l                      | Storm Grate/Utility Type    |      |
|                        |                       | N/A  |                        |                             | N/A  |

Yes

Surface Condition? (G/P)

Good