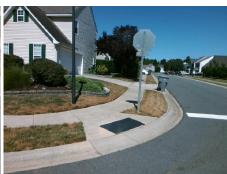

Remove & Replace Curb Ramp With Two New Directional Ramps or Equivalent.

Surveyor Notes:

N/A

PROW/ADA:

Not Found, R304.5.1, R304.5.3

Total Cost: \$ 3200.00

| ried measurements/component compnance |                       |      |                        |                             |      |
|---------------------------------------|-----------------------|------|------------------------|-----------------------------|------|
| Compliance Description                |                       | Data | Compliance Description |                             | Data |
| N/A                                   | Ramp Length (in)      | 48.0 | Yes                    | Ramp Slope (%)              | 6.9  |
| No                                    | Ramp Width (in)       | 38.5 | No                     | Ramp XSlope (%)             | 4.5  |
| N/A                                   | Flare Type LT         | N/A  | N/A                    | Flare Type RT               | N/A  |
| N/A                                   | Flare Slope LT (%)    | N/A  | N/A                    | Flare Slope RT (%)          | N/A  |
| N/A                                   | Flare Traversable LT? | N/A  | N/A                    | Flare Traversable RT?       | N/A  |
| N/A                                   | Landing Length (in)   | N/A  | N/A                    | DWS Provided?               | N/A  |
| N/A                                   | Landing Width (in)    | N/A  | N/A                    | DWS Contrast?               | N/A  |
| N/A                                   | Landing Slope (%)     | N/A  | N/A                    | DWS Length (in)             | N/A  |
| N/A                                   | Landing X Slope (%)   | N/A  | N/A                    | DWS Full Width?             | N/A  |
| N/A                                   | Landing Curb? (Y/N)   | N/A  | N/A                    | DWS Offset (in)             | N/A  |
| N/A                                   | Shared Landing?       | N/A  |                        |                             |      |
| N/A                                   | Gutter Ponding?       | N/A  | N/A                    | Gutter Slope (%)            | N/A  |
| N/A                                   | Gutter Lip Ht (in)    | N/A  | N/A                    | Gutter X Slope (%)          | N/A  |
| N/A                                   | Painted X Walk1?      | No   | N/A                    | Painted X Walk2?            | No   |
|                                       | X Walk 1 Direction    | To S |                        | X Walk 2 Direction          | To N |
| N/A                                   | X Walk 1 Width (in)   | N/A  | N/A                    | X Walk 2 Width (in)         | N/A  |
|                                       | X Walk 1 Slope (%)    | 0.1  |                        | X Walk 2 Slope (%)          | 1.1  |
|                                       | X Walk 1 X Slope (%)  | 0.4  |                        | X Walk 2 X Slope (%)        | 1.6  |
| N/A                                   | Ramp inside XWalk1?   | N/A  | N/A                    | Ramp inside XWalk2?         | N/A  |
|                                       | Road Slope (%)        | 1.9  | N/A                    | Clear Space?                | N/A  |
|                                       | Road X Slope (%)      | 0.1  | N/A                    | Clear Space to XWalk (in)   | N/A  |
| N/A                                   | Any Obstructions?     | N/A  | N/A                    | Storm Grate/Utility Hazard? | N/A  |
|                                       | Obstruction Type      |      |                        | Storm Grate/Utility Type    |      |
|                                       |                       | N/A  |                        |                             | N/A  |

Surface Condition? (G/P)

Good