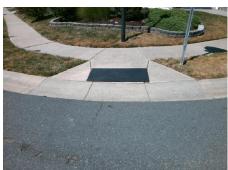

Remove & Replace Curb Ramp With Two New Directional Ramps or Equivalent.

Surveyor Notes:

N/A

PROW/ADA:

Not Found, R304.5.1, R304.5.3

Total Cost: \$ 3200.00

| ried measurements/component compnance |                       |      |                        |                             |      |
|---------------------------------------|-----------------------|------|------------------------|-----------------------------|------|
| Compliance Description                |                       | Data | Compliance Description |                             | Data |
| N/A                                   | Ramp Length (in)      | 48.0 | Yes                    | Ramp Slope (%)              | 6.9  |
| No                                    | Ramp Width (in)       | 38.5 | No                     | Ramp XSlope (%)             | 4.5  |
| N/A                                   | Flare Type LT         | N/A  | N/A                    | Flare Type RT               | N/A  |
| N/A                                   | Flare Slope LT (%)    | N/A  | N/A                    | Flare Slope RT (%)          | N/A  |
| N/A                                   | Flare Traversable LT? | N/A  | N/A                    | Flare Traversable RT?       | N/A  |
| N/A                                   | Landing Length (in)   | N/A  | N/A                    | DWS Provided?               | N/A  |
| N/A                                   | Landing Width (in)    | N/A  | N/A                    | DWS Contrast?               | N/A  |
| N/A                                   | Landing Slope (%)     | N/A  | N/A                    | DWS Length (in)             | N/A  |
| N/A                                   | Landing X Slope (%)   | N/A  | N/A                    | DWS Full Width?             | N/A  |
| N/A                                   | Landing Curb? (Y/N)   | N/A  | N/A                    | DWS Offset (in)             | N/A  |
| N/A                                   | Shared Landing?       | N/A  |                        |                             |      |
| N/A                                   | Gutter Ponding?       | N/A  | N/A                    | Gutter Slope (%)            | N/A  |
| N/A                                   | Gutter Lip Ht (in)    | N/A  | N/A                    | Gutter X Slope (%)          | N/A  |
| N/A                                   | Painted X Walk1?      | No   | N/A                    | Painted X Walk2?            | No   |
|                                       | X Walk 1 Direction    | To S |                        | X Walk 2 Direction          | To N |
| N/A                                   | X Walk 1 Width (in)   | N/A  | N/A                    | X Walk 2 Width (in)         | N/A  |
|                                       | X Walk 1 Slope (%)    | 0.1  |                        | X Walk 2 Slope (%)          | 1.1  |
|                                       | X Walk 1 X Slope (%)  | 0.4  |                        | X Walk 2 X Slope (%)        | 1.6  |
| N/A                                   | Ramp inside XWalk1?   | N/A  | N/A                    | Ramp inside XWalk2?         | N/A  |
|                                       | Road Slope (%)        | 1.9  | N/A                    | Clear Space?                | N/A  |
|                                       | Road X Slope (%)      | 0.1  | N/A                    | Clear Space to XWalk (in)   | N/A  |
| N/A                                   | Any Obstructions?     | N/A  | N/A                    | Storm Grate/Utility Hazard? | N/A  |
|                                       | Obstruction Type      |      |                        | Storm Grate/Utility Type    |      |
|                                       |                       | N/A  |                        |                             | N/A  |

Surface Condition? (G/P)

Good