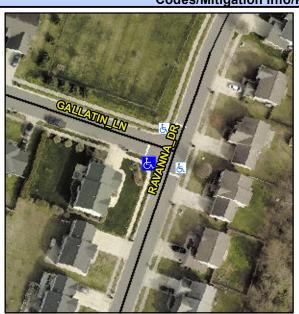

## Access Compliance Report Public Rights-of-Way (Curb Ramps)

Intersection ID: 30305 Main Street: GALLATIN\_LN Cross Street: RAVANNA\_DR Location: W

ADA ID: 5C8762A0AFEE Ramp Type: PerpDiag Initial Pass/Fail: Fail Overall Compliance: No Severity Score: 10

**Codes/Mitigation Info/Possible Solution** 

Field Measurements/Component Compliance

Street 1 Name
Stop Condition-Street 2
Street 2 Name
Stop Condition-Street 1

RAVANNA DR None GALLATIN LN StopSign Possible Solutions: