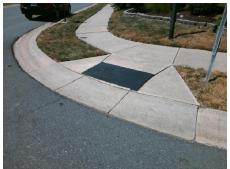

Remove & Replace Curb Ramp With Two New Directional Ramps or Equivalent.

Surveyor Notes:

N/A

PROW/ADA:

Not Found, R304.5.1, R304.5.3

Total Cost: \$ 3200.00

| ried measurements/component compnance |                       |      |                        |                             |      |
|---------------------------------------|-----------------------|------|------------------------|-----------------------------|------|
| Compliance Description                |                       | Data | Compliance Description |                             | Data |
| N/A                                   | Ramp Length (in)      | 48.0 | Yes                    | Ramp Slope (%)              | 6.9  |
| No                                    | Ramp Width (in)       | 38.5 | No                     | Ramp XSlope (%)             | 4.5  |
| N/A                                   | Flare Type LT         | N/A  | N/A                    | Flare Type RT               | N/A  |
| N/A                                   | Flare Slope LT (%)    | N/A  | N/A                    | Flare Slope RT (%)          | N/A  |
| N/A                                   | Flare Traversable LT? | N/A  | N/A                    | Flare Traversable RT?       | N/A  |
| N/A                                   | Landing Length (in)   | N/A  | N/A                    | DWS Provided?               | N/A  |
| N/A                                   | Landing Width (in)    | N/A  | N/A                    | DWS Contrast?               | N/A  |
| N/A                                   | Landing Slope (%)     | N/A  | N/A                    | DWS Length (in)             | N/A  |
| N/A                                   | Landing X Slope (%)   | N/A  | N/A                    | DWS Full Width?             | N/A  |
| N/A                                   | Landing Curb? (Y/N)   | N/A  | N/A                    | DWS Offset (in)             | N/A  |
| N/A                                   | Shared Landing?       | N/A  |                        |                             |      |
| N/A                                   | Gutter Ponding?       | N/A  | N/A                    | Gutter Slope (%)            | N/A  |
| N/A                                   | Gutter Lip Ht (in)    | N/A  | N/A                    | Gutter X Slope (%)          | N/A  |
| N/A                                   | Painted X Walk1?      | No   | N/A                    | Painted X Walk2?            | No   |
|                                       | X Walk 1 Direction    | To S |                        | X Walk 2 Direction          | To N |
| N/A                                   | X Walk 1 Width (in)   | N/A  | N/A                    | X Walk 2 Width (in)         | N/A  |
|                                       | X Walk 1 Slope (%)    | 0.1  |                        | X Walk 2 Slope (%)          | 1.1  |
|                                       | X Walk 1 X Slope (%)  | 0.4  |                        | X Walk 2 X Slope (%)        | 1.6  |
| N/A                                   | Ramp inside XWalk1?   | N/A  | N/A                    | Ramp inside XWalk2?         | N/A  |
|                                       | Road Slope (%)        | 1.9  | N/A                    | Clear Space?                | N/A  |
|                                       | Road X Slope (%)      | 0.1  | N/A                    | Clear Space to XWalk (in)   | N/A  |
| N/A                                   | Any Obstructions?     | N/A  | N/A                    | Storm Grate/Utility Hazard? | N/A  |
|                                       | Obstruction Type      |      |                        | Storm Grate/Utility Type    |      |
|                                       |                       | N/A  |                        |                             | N/A  |

Surface Condition? (G/P)

Good