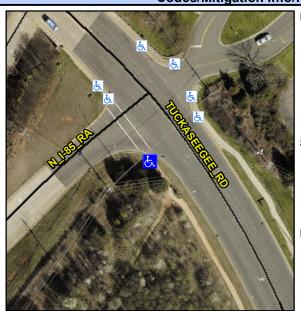

## Access Compliance Report Public Rights-of-Way (Curb Ramps)

Intersection ID: N/A Main Street: TUCKASEEGEE\_RD Cross Street: N\_I-85\_RA Location: SE

ADA ID: 5C8A2BE3EBA0 Ramp Type: Directional1 Initial Pass/Fail: Fail Overall Compliance: No Severity Score: 37.5