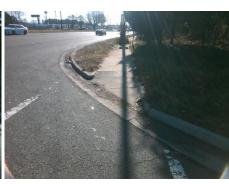

Total Cost:

1600.00

| Field Measurements/Component Compliance |                       |       |      |                             |      |  |
|-----------------------------------------|-----------------------|-------|------|-----------------------------|------|--|
| Comp                                    | liance Description    | Data  | Comp | liance Description          | Data |  |
| N/A                                     | Ramp Length (in)      | 135.5 | N/A  | Grade Break?                | N/A  |  |
| Yes                                     | Ramp Width (in)       | 61.0  | N/A  | Grade Break Slope (%)       | 0.0  |  |
| No                                      | Ramp Slope (%)        | 12.4  | N/A  | Grade Break XSlope (%)      | 0.0  |  |
| No                                      | Ramp XSlope (%)       | 5.7   |      |                             |      |  |
| N/A                                     | Flare Type LT         | N/A   | N/A  | Flare Type RT               | N/A  |  |
| N/A                                     | Flare Slope LT (%)    | N/A   | N/A  | Flare Slope RT (%)          | 0.0  |  |
| N/A                                     | Flare Traversable LT? | N/A   | N/A  | Flare Traversable RT?       | N/A  |  |
| N/A                                     | Landing Length (in)   | 0.0   | N/A  | DWS Provided?               | N/A  |  |
| N/A                                     | Landing Width (in)    | 0.0   | N/A  | DWS Contrast?               | N/A  |  |
| N/A                                     | Landing Slope (%)     | 0.0   | N/A  | DWS Length (in)             | N/A  |  |
| N/A                                     | Landing X Slope (%)   | 0.0   | N/A  | DWS Full Width?             | N/A  |  |
| N/A                                     | Landing Curb? (Y/N)   | N/A   | N/A  | DWS Offset LT (in)          | N/A  |  |
| N/A                                     | Shared Landing?       | N/A   | N/A  | DWS Offset RT (in)          | N/A  |  |
| N/A                                     | Gutter Ponding?       | 0.0   | N/A  | Gutter Slope (%)            | N/A  |  |
| N/A                                     | Gutter Lip Ht (in)    | 0.0   | N/A  | Gutter X Slope (%)          | N/A  |  |
| N/A                                     | Painted X Walk1?      | Yes   |      | Road Slope (%)              | 6.9  |  |
|                                         | X Walk 1 Direction    | To NW |      | Road X Slope (%)            | 5.9  |  |
|                                         | X Walk 1 Width (in)   | 112.0 |      | Clear Space?                | N/A  |  |
|                                         | X Walk 1 Slope (%)    | 6.9   | N/A  | Clear Space to XWalk (in)   | N/A  |  |
|                                         | X Walk 1 X Slope (%)  | 5.9   | N/A  | Storm Grate/Utility Hazard? | N/A  |  |
| N/A                                     | Ramp inside XWalk1?   | Yes   |      | Storm Grate/Utility Type    |      |  |
| N/A                                     | Any Obstructions?     | N/A   |      |                             | N/A  |  |
|                                         | Obstruction Type      |       | Yes  | Surface Condition? (G/P)    | Good |  |
|                                         |                       | N/A   | N/A  | Curb Slope (%)              | 1.6  |  |