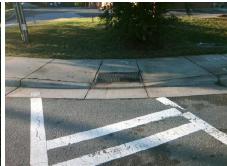

Total Cost: 1850.00

| Field Measurements/Component Compliance |                       |       |      |                       |                         |      |
|-----------------------------------------|-----------------------|-------|------|-----------------------|-------------------------|------|
| Comp                                    | liance Description    | Data  | Comp | liance                | Description             | Data |
| N/A                                     | Ramp Length (in)      | 72.0  | No   | Ramp                  | Slope (%)               | 8.5  |
| No                                      | Ramp Width (in)       | 44.0  | No   | Ramp XSlope (%)       |                         | 2.3  |
| N/A                                     | Flare Type LT         | N/A   | N/A  | Flare Type RT         |                         | N/A  |
| N/A                                     | Flare Slope LT (%)    | N/A   | N/A  | Flare Slope RT (%)    |                         | N/A  |
| N/A                                     | Flare Traversable LT? | N/A   | N/A  | Flare Traversable RT? |                         | N/A  |
| N/A                                     | Landing Length (in)   | N/A   | N/A  | DWS                   | Provided?               | N/A  |
| N/A                                     | Landing Width (in)    | N/A   | N/A  | DWS                   | Contrast?               | N/A  |
| N/A                                     | Landing Slope (%)     | N/A   | N/A  | DWS                   | Length (in)             | N/A  |
| N/A                                     | Landing X Slope (%)   | N/A   | N/A  | DWS                   | Full Width?             | N/A  |
| N/A                                     | Landing Curb? (Y/N)   | N/A   | N/A  | DWS                   | Offset (in)             | N/A  |
| N/A                                     | Shared Landing?       | N/A   |      |                       |                         |      |
| N/A                                     | Gutter Ponding?       | N/A   | N/A  | Gutte                 | r Slope (%)             | N/A  |
| N/A                                     | Gutter Lip Ht (in)    | N/A   | N/A  | Gutte                 | er X Slope (%)          | N/A  |
| N/A                                     | Painted X Walk1?      | Yes   | N/A  | Paint                 | ed X Walk2?             | N/A  |
|                                         | X Walk 1 Direction    | To NW |      | X Wa                  | lk 2 Direction          | N/A  |
| N/A                                     | X Walk 1 Width (in)   | 84.5  | N/A  | X Wa                  | lk 2 Width (in)         | N/A  |
|                                         | X Walk 1 Slope (%)    | 1.0   |      | X Wa                  | lk 2 Slope (%)          | N/A  |
|                                         | X Walk 1 X Slope (%)  | 1.9   |      | X Wa                  | lk 2 X Slope (%)        | N/A  |
| N/A                                     | Ramp inside XWalk1?   | Yes   | N/A  | Ram                   | o inside XWalk2?        | N/A  |
|                                         | Road Slope (%)        | N/A   | N/A  | Clear                 | Space?                  | N/A  |
|                                         | Road X Slope (%)      | N/A   | N/A  | Clear                 | Space to XWalk (in)     | N/A  |
| N/A                                     | Any Obstructions?     | N/A   | N/A  | Storn                 | n Grate/Utility Hazard? | N/A  |
|                                         | Obstruction Type      |       |      | Storn                 | n Grate/Utility Type    |      |
|                                         |                       | N/A   |      |                       |                         | N/A  |
|                                         |                       |       | Yes  | Surfa                 | ce Condition? (G/P)     | Good |
|                                         |                       |       |      |                       |                         |      |