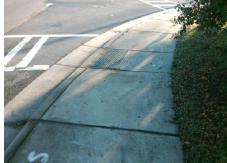

Total Cost: 1850.00

| Field Measurements/Component Compliance |                       |       |      |                       |                         |      |
|-----------------------------------------|-----------------------|-------|------|-----------------------|-------------------------|------|
| Comp                                    | liance Description    | Data  | Comp | liance                | Description             | Data |
| N/A                                     | Ramp Length (in)      | 72.0  | No   | Ramp                  | Slope (%)               | 8.5  |
| No                                      | Ramp Width (in)       | 44.0  | No   | Ramp XSlope (%)       |                         | 2.3  |
| N/A                                     | Flare Type LT         | N/A   | N/A  | Flare Type RT         |                         | N/A  |
| N/A                                     | Flare Slope LT (%)    | N/A   | N/A  | Flare Slope RT (%)    |                         | N/A  |
| N/A                                     | Flare Traversable LT? | N/A   | N/A  | Flare Traversable RT? |                         | N/A  |
| N/A                                     | Landing Length (in)   | N/A   | N/A  | DWS                   | Provided?               | N/A  |
| N/A                                     | Landing Width (in)    | N/A   | N/A  | DWS                   | Contrast?               | N/A  |
| N/A                                     | Landing Slope (%)     | N/A   | N/A  | DWS                   | Length (in)             | N/A  |
| N/A                                     | Landing X Slope (%)   | N/A   | N/A  | DWS                   | Full Width?             | N/A  |
| N/A                                     | Landing Curb? (Y/N)   | N/A   | N/A  | DWS                   | Offset (in)             | N/A  |
| N/A                                     | Shared Landing?       | N/A   |      |                       |                         |      |
| N/A                                     | Gutter Ponding?       | N/A   | N/A  | Gutte                 | r Slope (%)             | N/A  |
| N/A                                     | Gutter Lip Ht (in)    | N/A   | N/A  | Gutte                 | er X Slope (%)          | N/A  |
| N/A                                     | Painted X Walk1?      | Yes   | N/A  | Paint                 | ed X Walk2?             | N/A  |
|                                         | X Walk 1 Direction    | To NW |      | X Wa                  | lk 2 Direction          | N/A  |
| N/A                                     | X Walk 1 Width (in)   | 84.5  | N/A  | X Wa                  | lk 2 Width (in)         | N/A  |
|                                         | X Walk 1 Slope (%)    | 1.0   |      | X Wa                  | lk 2 Slope (%)          | N/A  |
|                                         | X Walk 1 X Slope (%)  | 1.9   |      | X Wa                  | lk 2 X Slope (%)        | N/A  |
| N/A                                     | Ramp inside XWalk1?   | Yes   | N/A  | Ram                   | o inside XWalk2?        | N/A  |
|                                         | Road Slope (%)        | N/A   | N/A  | Clear                 | Space?                  | N/A  |
|                                         | Road X Slope (%)      | N/A   | N/A  | Clear                 | Space to XWalk (in)     | N/A  |
| N/A                                     | Any Obstructions?     | N/A   | N/A  | Storn                 | n Grate/Utility Hazard? | N/A  |
|                                         | Obstruction Type      |       |      | Storn                 | n Grate/Utility Type    |      |
|                                         |                       | N/A   |      |                       |                         | N/A  |
|                                         |                       |       | Yes  | Surfa                 | ce Condition? (G/P)     | Good |
|                                         |                       |       |      |                       |                         |      |