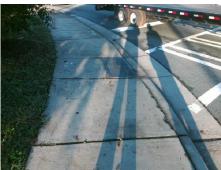

Total Cost: 1850.00

| Field Measurements/Component Compliance |                       |       |      |                       |                         |      |
|-----------------------------------------|-----------------------|-------|------|-----------------------|-------------------------|------|
| Comp                                    | liance Description    | Data  | Comp | liance                | Description             | Data |
| N/A                                     | Ramp Length (in)      | 72.0  | No   | Ramp                  | Slope (%)               | 8.5  |
| No                                      | Ramp Width (in)       | 44.0  | No   | Ramp XSlope (%)       |                         | 2.3  |
| N/A                                     | Flare Type LT         | N/A   | N/A  | Flare Type RT         |                         | N/A  |
| N/A                                     | Flare Slope LT (%)    | N/A   | N/A  | Flare Slope RT (%)    |                         | N/A  |
| N/A                                     | Flare Traversable LT? | N/A   | N/A  | Flare Traversable RT? |                         | N/A  |
| N/A                                     | Landing Length (in)   | N/A   | N/A  | DWS                   | Provided?               | N/A  |
| N/A                                     | Landing Width (in)    | N/A   | N/A  | DWS                   | Contrast?               | N/A  |
| N/A                                     | Landing Slope (%)     | N/A   | N/A  | DWS                   | Length (in)             | N/A  |
| N/A                                     | Landing X Slope (%)   | N/A   | N/A  | DWS                   | Full Width?             | N/A  |
| N/A                                     | Landing Curb? (Y/N)   | N/A   | N/A  | DWS                   | Offset (in)             | N/A  |
| N/A                                     | Shared Landing?       | N/A   |      |                       |                         |      |
| N/A                                     | Gutter Ponding?       | N/A   | N/A  | Gutte                 | r Slope (%)             | N/A  |
| N/A                                     | Gutter Lip Ht (in)    | N/A   | N/A  | Gutte                 | er X Slope (%)          | N/A  |
| N/A                                     | Painted X Walk1?      | Yes   | N/A  | Paint                 | ed X Walk2?             | N/A  |
|                                         | X Walk 1 Direction    | To NW |      | X Wa                  | lk 2 Direction          | N/A  |
| N/A                                     | X Walk 1 Width (in)   | 84.5  | N/A  | X Wa                  | lk 2 Width (in)         | N/A  |
|                                         | X Walk 1 Slope (%)    | 1.0   |      | X Wa                  | lk 2 Slope (%)          | N/A  |
|                                         | X Walk 1 X Slope (%)  | 1.9   |      | X Wa                  | lk 2 X Slope (%)        | N/A  |
| N/A                                     | Ramp inside XWalk1?   | Yes   | N/A  | Ram                   | o inside XWalk2?        | N/A  |
|                                         | Road Slope (%)        | N/A   | N/A  | Clear                 | Space?                  | N/A  |
|                                         | Road X Slope (%)      | N/A   | N/A  | Clear                 | Space to XWalk (in)     | N/A  |
| N/A                                     | Any Obstructions?     | N/A   | N/A  | Storn                 | n Grate/Utility Hazard? | N/A  |
|                                         | Obstruction Type      |       |      | Storn                 | n Grate/Utility Type    |      |
|                                         |                       | N/A   |      |                       |                         | N/A  |
|                                         |                       |       | Yes  | Surfa                 | ce Condition? (G/P)     | Good |
|                                         |                       |       |      |                       |                         |      |