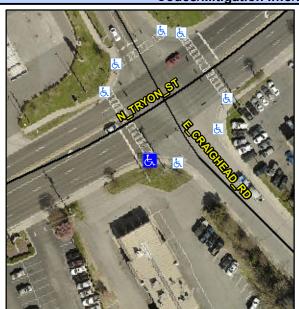

## **Access Compliance Report Public Rights-of-Way** (Curb Ramps)

Intersection ID: 9172 Main Street: E CRAIGHEAD RD Cross Street: N\_TRYON\_ST Location: SW ADA ID: 5C8A2C9136FF Ramp Type: Perp Initial Pass/Fail: Fail **Overall Compliance: No Severity Score:** 22.5