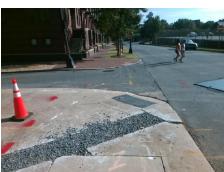

## Field Measurements/Component Compliance

Street 1 Name
Stop Condition-Street 2
Street 2 Name
Stop Condition-Street 1

N CHURCH ST None W 10TH ST StopSign Possible Solutions:

Remove & Replace Curb Ramp With Two New Directional Ramps or Equivalent.

Surveyor Notes:

N/A

PROW/ADA:

Not Found, R304.5.1, R304.2.2, R304.5.3

Total Cost: \$ 3200.00

| Field Measurements/Component Compliance |                        |                       |       |      |                             |       |
|-----------------------------------------|------------------------|-----------------------|-------|------|-----------------------------|-------|
|                                         | Compliance Description |                       | Data  | Comp | oliance Description         | Data  |
|                                         | N/A                    | Ramp Length (in)      | 62.0  | No   | Ramp Slope (%)              | 9.4   |
|                                         | No                     | Ramp Width (in)       | 41.0  | No   | Ramp XSlope (%)             | 6.2   |
|                                         | N/A                    | Flare Type LT         | N/A   | N/A  | Flare Type RT               | N/A   |
|                                         | N/A                    | Flare Slope LT (%)    | N/A   | N/A  | Flare Slope RT (%)          | N/A   |
|                                         | N/A                    | Flare Traversable LT? | N/A   | N/A  | Flare Traversable RT?       | N/A   |
|                                         | N/A                    | Landing Length (in)   | N/A   | N/A  | DWS Provided?               | N/A   |
|                                         | N/A                    | Landing Width (in)    | N/A   | N/A  | DWS Contrast?               | N/A   |
|                                         | N/A                    | Landing Slope (%)     | N/A   | N/A  | DWS Length (in)             | N/A   |
|                                         | N/A                    | Landing X Slope (%)   | N/A   | N/A  | DWS Full Width?             | N/A   |
|                                         | N/A                    | Landing Curb? (Y/N)   | N/A   | N/A  | DWS Offset (in)             | N/A   |
|                                         | N/A                    | Shared Landing?       | N/A   |      |                             |       |
|                                         | N/A                    | Gutter Ponding?       | N/A   | N/A  | Gutter Slope (%)            | N/A   |
|                                         | N/A                    | Gutter Lip Ht (in)    | N/A   | N/A  | Gutter X Slope (%)          | N/A   |
|                                         | N/A                    | Painted X Walk1?      | No    | N/A  | Painted X Walk2?            | No    |
|                                         |                        | X Walk 1 Direction    | To SE |      | X Walk 2 Direction          | To NE |
|                                         | N/A                    | X Walk 1 Width (in)   | N/A   | N/A  | X Walk 2 Width (in)         | N/A   |
|                                         |                        | X Walk 1 Slope (%)    | 4.3   |      | X Walk 2 Slope (%)          | 2.1   |
|                                         |                        | X Walk 1 X Slope (%)  | 2.8   |      | X Walk 2 X Slope (%)        | 0.1   |
|                                         | N/A                    | Ramp inside XWalk1?   | N/A   | N/A  | Ramp inside XWalk2?         | N/A   |
|                                         |                        | Road Slope (%)        | 5.2   | N/A  | Clear Space?                | N/A   |
|                                         |                        | Road X Slope (%)      | 3.3   | N/A  | Clear Space to XWalk (in)   | N/A   |
|                                         | N/A                    | Any Obstructions?     | N/A   | N/A  | Storm Grate/Utility Hazard? | N/A   |
|                                         |                        | Obstruction Type      |       |      | Storm Grate/Utility Type    |       |
|                                         |                        |                       | N/A   |      |                             | N/A   |
|                                         |                        |                       |       | Yes  | Surface Condition? (G/P)    | Good  |
| an.                                     | A V                    | 4 P 244 TO 17 SIGN    |       |      |                             |       |