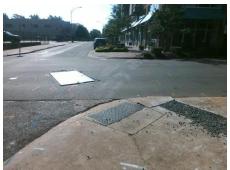

## Field Measurements/Component Compliance

Street 1 Name
Stop Condition-Street 2
Street 2 Name
Stop Condition-Street 1

N CHURCH ST None W 10TH ST StopSign Possible Solutions:

Remove & Replace Curb Ramp With Two New Directional Ramps or Equivalent.

Surveyor Notes:

N/A

PROW/ADA:

Not Found, R304.5.1, R304.2.2, R304.5.3

Total Cost: \$ 3200.00

| Field Measurements/Component Compliance |                        |                       |       |      |                             |       |
|-----------------------------------------|------------------------|-----------------------|-------|------|-----------------------------|-------|
|                                         | Compliance Description |                       | Data  | Comp | oliance Description         | Data  |
|                                         | N/A                    | Ramp Length (in)      | 62.0  | No   | Ramp Slope (%)              | 9.4   |
|                                         | No                     | Ramp Width (in)       | 41.0  | No   | Ramp XSlope (%)             | 6.2   |
|                                         | N/A                    | Flare Type LT         | N/A   | N/A  | Flare Type RT               | N/A   |
|                                         | N/A                    | Flare Slope LT (%)    | N/A   | N/A  | Flare Slope RT (%)          | N/A   |
|                                         | N/A                    | Flare Traversable LT? | N/A   | N/A  | Flare Traversable RT?       | N/A   |
|                                         | N/A                    | Landing Length (in)   | N/A   | N/A  | DWS Provided?               | N/A   |
|                                         | N/A                    | Landing Width (in)    | N/A   | N/A  | DWS Contrast?               | N/A   |
|                                         | N/A                    | Landing Slope (%)     | N/A   | N/A  | DWS Length (in)             | N/A   |
|                                         | N/A                    | Landing X Slope (%)   | N/A   | N/A  | DWS Full Width?             | N/A   |
|                                         | N/A                    | Landing Curb? (Y/N)   | N/A   | N/A  | DWS Offset (in)             | N/A   |
|                                         | N/A                    | Shared Landing?       | N/A   |      |                             |       |
|                                         | N/A                    | Gutter Ponding?       | N/A   | N/A  | Gutter Slope (%)            | N/A   |
|                                         | N/A                    | Gutter Lip Ht (in)    | N/A   | N/A  | Gutter X Slope (%)          | N/A   |
|                                         | N/A                    | Painted X Walk1?      | No    | N/A  | Painted X Walk2?            | No    |
|                                         |                        | X Walk 1 Direction    | To SE |      | X Walk 2 Direction          | To NE |
|                                         | N/A                    | X Walk 1 Width (in)   | N/A   | N/A  | X Walk 2 Width (in)         | N/A   |
|                                         |                        | X Walk 1 Slope (%)    | 4.3   |      | X Walk 2 Slope (%)          | 2.1   |
|                                         |                        | X Walk 1 X Slope (%)  | 2.8   |      | X Walk 2 X Slope (%)        | 0.1   |
|                                         | N/A                    | Ramp inside XWalk1?   | N/A   | N/A  | Ramp inside XWalk2?         | N/A   |
|                                         |                        | Road Slope (%)        | 5.2   | N/A  | Clear Space?                | N/A   |
|                                         |                        | Road X Slope (%)      | 3.3   | N/A  | Clear Space to XWalk (in)   | N/A   |
|                                         | N/A                    | Any Obstructions?     | N/A   | N/A  | Storm Grate/Utility Hazard? | N/A   |
|                                         |                        | Obstruction Type      |       |      | Storm Grate/Utility Type    |       |
|                                         |                        |                       | N/A   |      |                             | N/A   |
|                                         |                        |                       |       | Yes  | Surface Condition? (G/P)    | Good  |
| an.                                     | A V                    | 4 P 244 TO 17 SIGN    |       |      |                             |       |