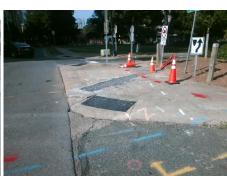

## Field Measurements/Component Compliance

Street 1 Name
Stop Condition-Street 2
Street 2 Name
Stop Condition-Street 1

N CHURCH ST None W 10TH ST StopSign Possible Solutions:

Remove & Replace Curb Ramp With Two New Directional Ramps or Equivalent.

Surveyor Notes:

N/A

PROW/ADA:

Not Found, R304.5.1, R304.2.2, R304.5.3

Total Cost: \$ 3200.00

| Field Measurements/Component Compliance |                        |                       |       |      |                             |       |
|-----------------------------------------|------------------------|-----------------------|-------|------|-----------------------------|-------|
|                                         | Compliance Description |                       | Data  | Comp | oliance Description         | Data  |
|                                         | N/A                    | Ramp Length (in)      | 62.0  | No   | Ramp Slope (%)              | 9.4   |
|                                         | No                     | Ramp Width (in)       | 41.0  | No   | Ramp XSlope (%)             | 6.2   |
|                                         | N/A                    | Flare Type LT         | N/A   | N/A  | Flare Type RT               | N/A   |
|                                         | N/A                    | Flare Slope LT (%)    | N/A   | N/A  | Flare Slope RT (%)          | N/A   |
|                                         | N/A                    | Flare Traversable LT? | N/A   | N/A  | Flare Traversable RT?       | N/A   |
|                                         | N/A                    | Landing Length (in)   | N/A   | N/A  | DWS Provided?               | N/A   |
|                                         | N/A                    | Landing Width (in)    | N/A   | N/A  | DWS Contrast?               | N/A   |
|                                         | N/A                    | Landing Slope (%)     | N/A   | N/A  | DWS Length (in)             | N/A   |
|                                         | N/A                    | Landing X Slope (%)   | N/A   | N/A  | DWS Full Width?             | N/A   |
|                                         | N/A                    | Landing Curb? (Y/N)   | N/A   | N/A  | DWS Offset (in)             | N/A   |
|                                         | N/A                    | Shared Landing?       | N/A   |      |                             |       |
|                                         | N/A                    | Gutter Ponding?       | N/A   | N/A  | Gutter Slope (%)            | N/A   |
|                                         | N/A                    | Gutter Lip Ht (in)    | N/A   | N/A  | Gutter X Slope (%)          | N/A   |
|                                         | N/A                    | Painted X Walk1?      | No    | N/A  | Painted X Walk2?            | No    |
|                                         |                        | X Walk 1 Direction    | To SE |      | X Walk 2 Direction          | To NE |
|                                         | N/A                    | X Walk 1 Width (in)   | N/A   | N/A  | X Walk 2 Width (in)         | N/A   |
|                                         |                        | X Walk 1 Slope (%)    | 4.3   |      | X Walk 2 Slope (%)          | 2.1   |
|                                         |                        | X Walk 1 X Slope (%)  | 2.8   |      | X Walk 2 X Slope (%)        | 0.1   |
|                                         | N/A                    | Ramp inside XWalk1?   | N/A   | N/A  | Ramp inside XWalk2?         | N/A   |
|                                         |                        | Road Slope (%)        | 5.2   | N/A  | Clear Space?                | N/A   |
|                                         |                        | Road X Slope (%)      | 3.3   | N/A  | Clear Space to XWalk (in)   | N/A   |
|                                         | N/A                    | Any Obstructions?     | N/A   | N/A  | Storm Grate/Utility Hazard? | N/A   |
|                                         |                        | Obstruction Type      |       |      | Storm Grate/Utility Type    |       |
|                                         |                        |                       | N/A   |      |                             | N/A   |
|                                         |                        |                       |       | Yes  | Surface Condition? (G/P)    | Good  |
| an.                                     | A V                    | 4 P 244 TO 17 SIGN    |       |      |                             |       |