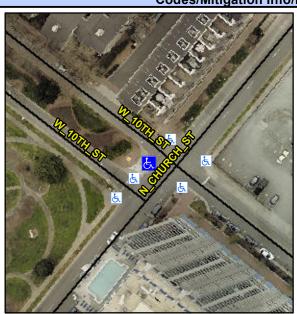

## Access Compliance Report Public Rights-of-Way (Curb Ramps)

Intersection ID: 11650 Main Street: W\_10TH\_ST Cross Street: N\_CHURCH\_ST Location: W

ADA ID: 5C8F5424FAC4 Ramp Type: PerpDiag Initial Pass/Fail: Fail Overall Compliance: No Severity Score: 33.75

## Field Measurements/Component Compliance

Street 1 Name
Stop Condition-Street 2
Street 2 Name
Stop Condition-Street 1

N CHURCH ST None W 10TH ST StopSign Possible Solutions:

Remove & Replace Curb Ramp With Two New Directional Ramps or Equivalent.