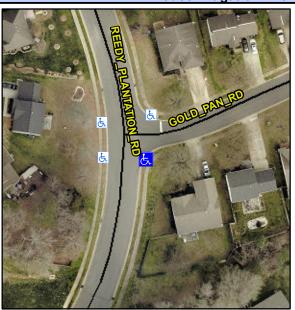

## Access Compliance Report Public Rights-of-Way (Curb Ramps)

Intersection ID: 29405 Main Street: GOLD\_PAN\_RD Cross Street: REEDY\_PLANTATION\_RD Location: SE

ADA ID: 5C945CF77752 Ramp Type: BlendTrans1 Initial Pass/Fail: Pass Overall Compliance: No Severity Score: 0

Codes/Mitigation Info/Possible Solution

Field Measurements/Component Compliance

Street 1 Name
Stop Condition-Street 1
Street 2 Name
Stop Condition-Street 2

GOLD PAN RD StopSign REEDY PLANTATION RD None Possible Solutions: