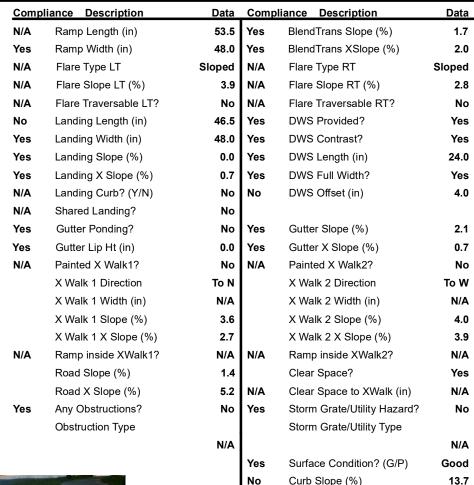

## Access Compliance Report Public Rights-of-Way (Curb Ramps)

Intersection ID: 29405 Main Street: GOLD\_PAN\_RD Cross Street: REEDY\_PLANTATION\_RD Location: SE

ADA ID: 5C945CF77752 Ramp Type: BlendTrans1 Initial Pass/Fail: Pass Overall Compliance: No Severity Score: 0

Codes/Mitigation Info/Possible Solution

Field Measurements/Component Compliance

Street 1 Name
Stop Condition-Street 1
Street 2 Name
Stop Condition-Street 2

GOLD PAN RD StopSign REEDY PLANTATION RD None Possible Solutions:

Remove & Replace Curb Ramp With
Two New Directional Ramps or
Equivalent.

Surveyor Notes:
N/A

PROW/ADA:
Not Found, R304.2.1, R305.2

Total Cost: \$ 3200.00