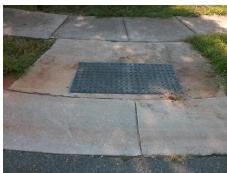

## Access Compliance Report Public Rights-of-Way (Curb Ramps)

Intersection ID: 29405 Main Street: GOLD\_PAN\_RD Cross Street: REEDY\_PLANTATION\_RD Location: SE

ADA ID: 5C945CF77752 Ramp Type: BlendTrans1 Initial Pass/Fail: Pass Overall Compliance: No Severity Score: 0

Remove & Replace Curb Ramp With
Two New Directional Ramps or
Equivalent.

Surveyor Notes:
N/A

PROW/ADA:
Not Found, R304.2.1, R305.2

Total Cost: \$ 3200.00