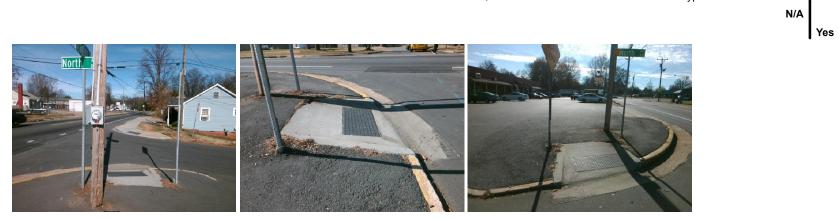

## Access Compliance Report Public Rights-of-Way (Curb Ramps)

| Intersection ID: 8835                   | Main Street: BRADFORD_DR |                         |        | Cross   | Street:                                        | NORTH_AV              | Location: | SE  |                             |      |  |
|-----------------------------------------|--------------------------|-------------------------|--------|---------|------------------------------------------------|-----------------------|-----------|-----|-----------------------------|------|--|
| ADA ID: 5C9675B3033D                    | 3D Ramp Type: Perp       |                         |        | Initial | Initial Pass/Fail: Fail Overall Compliance: No |                       |           |     | o Severity Score:           | 50   |  |
| Codes/Mitigation Info/Possible Solution |                          |                         |        |         | Field Measurements/Component Compliance        |                       |           |     |                             |      |  |
|                                         |                          | Possible Solutions:     |        |         |                                                |                       |           |     | Compliance Description Data |      |  |
|                                         | The second               | Remove & Replace Enti   | re Ram | n       | N/A                                            | Ramp Length (in)      | 73.0      | No  | Ramp Slope (%)              | 14.3 |  |
|                                         | 3 - R. M.C.              | Remove a Replace Entit  |        | γ.      | Yes                                            | Ramp Width (in)       |           | No  | Ramp XSlope (%)             | 7.2  |  |
|                                         |                          | A                       |        |         | N/A                                            | Flare Type LT         | N/A       | N/A | Flare Type RT               | N/A  |  |
| LA HALLE                                | and the                  |                         |        |         | N/A                                            | Flare Slope LT (%)    | N/A       | N/A | Flare Slope RT (%)          | N/A  |  |
|                                         | - AND - 200              |                         |        |         | N/A                                            | Flare Traversable LT? | N/A       | N/A | Flare Traversable RT?       | N/A  |  |
|                                         |                          | -                       |        |         | N/A                                            | Landing Length (in)   | N/A       | N/A | DWS Provided?               | N/A  |  |
| the NORTH AV                            |                          | Surveyor Notes:         |        |         | N/A                                            | Landing Width (in)    | N/A       | N/A | DWS Contrast?               | N/A  |  |
|                                         |                          | N/A                     |        |         | N/A                                            | Landing Slope (%)     | N/A       | N/A | DWS Length (in)             | N/A  |  |
| L                                       |                          |                         |        |         | N/A                                            | Landing X Slope (%)   | N/A       | N/A | DWS Full Width?             | N/A  |  |
|                                         | 1 1                      |                         |        |         | N/A                                            | Landing Curb? (Y/N)   | N/A       | N/A | DWS Offset (in)             | N/A  |  |
|                                         |                          |                         |        |         | N/A                                            | Shared Landing?       | N/A       |     |                             |      |  |
|                                         | 4                        | PROW/ADA:               |        |         | N/A                                            | Gutter Ponding?       | N/A       | N/A | Gutter Slope (%)            | N/A  |  |
|                                         |                          | Not Found, R304.2.2, R3 | 04 5 3 |         | N/A                                            | Gutter Lip Ht (in)    | N/A       | N/A | Gutter X Slope (%)          | N/A  |  |
|                                         | 1 18                     |                         | 041010 |         | N/A                                            | Painted X Walk1?      | No        | N/A | Painted X Walk2?            | N/A  |  |
|                                         |                          |                         |        |         |                                                | X Walk 1 Direction    | To N      |     | X Walk 2 Direction          | N/A  |  |
|                                         |                          |                         |        |         | N/A                                            | X Walk 1 Width (in)   | N/A       | N/A | X Walk 2 Width (in)         | N/A  |  |
| Street 1 Name                           | NORTH AV                 | -                       |        |         |                                                | X Walk 1 Slope (%)    | 4.9       |     | X Walk 2 Slope (%)          | N/A  |  |
| Stop Condition-Street 2                 | StopSign                 |                         |        |         |                                                | X Walk 1 X Slope (%)  | 8.8       |     | X Walk 2 X Slope (%)        | N/A  |  |
| Street 2 Name                           | N/A                      |                         |        |         | N/A                                            | Ramp inside XWalk1?   | N/A       | N/A | Ramp inside XWalk2?         | N/A  |  |
| Stop Condition-Street 1                 | N/A                      |                         |        |         |                                                | Road Slope (%)        | N/A       | N/A | Clear Space?                | N/A  |  |
|                                         |                          |                         |        |         |                                                | Road X Slope (%)      | N/A       | N/A | Clear Space to XWalk (in)   | N/A  |  |
|                                         |                          |                         |        |         | N/A                                            | Any Obstructions?     | N/A       | N/A | Storm Grate/Utility Hazard? | N/A  |  |
|                                         |                          | Total Cost:             | \$     | 1850.00 |                                                | Obstruction Type      |           |     | Storm Grate/Utility Type    |      |  |
|                                         |                          |                         |        |         |                                                | • •                   | N/A       |     |                             | N/A  |  |