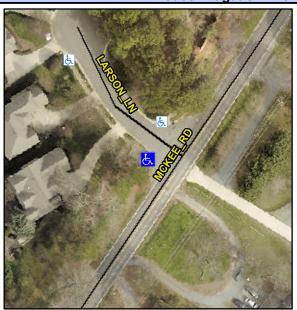

## Access Compliance Report Public Rights-of-Way (Curb Ramps)

Intersection ID: 47419 Main Street: MCKEE\_RD Cross Street: LARSON\_LN Location: W

ADA ID: 5C9862F35E19 Ramp Type: Perp Initial Pass/Fail: Fail Overall Compliance: No Severity Score: 22.5

## Field Measurements/Component Compliance

Street 1 Name

LARSON LN
Stop Condition-Street 2
StopSign
Street 2 Name
N/A
Stop Condition-Street 1
N/A

Possible Solutions:

Remove & Replace Entire Ramp.

Surveyor Notes: