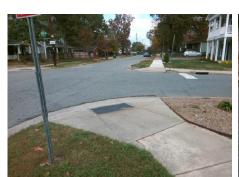

## **Access Compliance Report Public Rights-of-Way** (Curb Ramps)

15

**Severity Score:** 

Intersection ID: 11446 Main Street: GRACE ST **Cross Street: PEGRAM ST** Location: SE **Overall Compliance: No** 

Initial Pass/Fail: Pass

**Codes/Mitigation Info/Possible Solution** 

Ramp Type: BlendTrans2

## Field Measurements/Component Compliance

**GRACE ST** Street 1 Name Stop Condition-Street 1 StopSign **PEGRAM ST** Street 2 Name Stop Condition-Street 2 StopSign Possible Solutions: Remove & Replace Curb Ramp With Two New Directional Ramps or Equivalent. Surveyor Notes: N/A PROW/ADA: Not Found, R305.2, R302.7.2