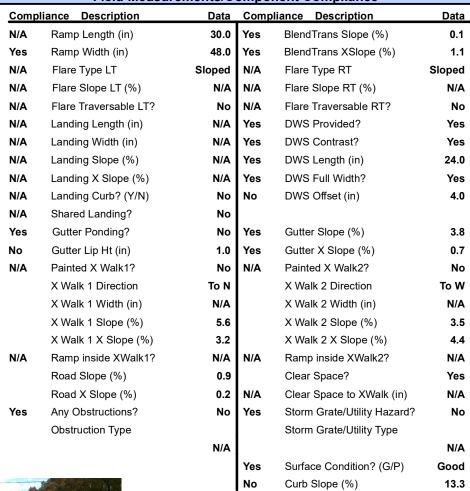

## Field Measurements/Component Compliance

**GRACE ST** Street 1 Name Stop Condition-Street 1 StopSign **PEGRAM ST** Street 2 Name Stop Condition-Street 2 StopSign Possible Solutions: Remove & Replace Curb Ramp With Two New Directional Ramps or Equivalent. Surveyor Notes: N/A PROW/ADA: Not Found, R305.2, R302.7.2