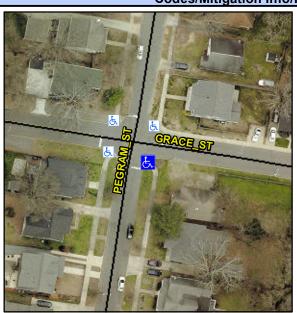

## **Access Compliance Report Public Rights-of-Way** (Curb Ramps)

15

**Severity Score:** 

Intersection ID: 11446 Main Street: GRACE ST **Cross Street: PEGRAM ST** Location: SE **Overall Compliance: No** 

## Field Measurements/Component Compliance

**GRACE ST** Street 1 Name Stop Condition-Street 1 StopSign **PEGRAM ST** Street 2 Name Stop Condition-Street 2 StopSign Possible Solutions: Remove & Replace Curb Ramp With Two New Directional Ramps or Equivalent. Surveyor Notes: N/A PROW/ADA: Not Found, R305.2, R302.7.2