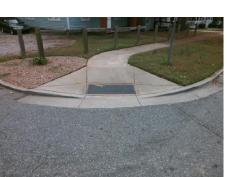

Initial Pass/Fail: Pass

**Codes/Mitigation Info/Possible Solution** 

Ramp Type: BlendTrans2

## Field Measurements/Component Compliance

**GRACE ST** Street 1 Name Stop Condition-Street 1 StopSign **PEGRAM ST** Street 2 Name Stop Condition-Street 2 StopSign Possible Solutions: Remove & Replace Curb Ramp With Two New Directional Ramps or Equivalent. Surveyor Notes: N/A PROW/ADA: Not Found, R305.2, R302.7.2