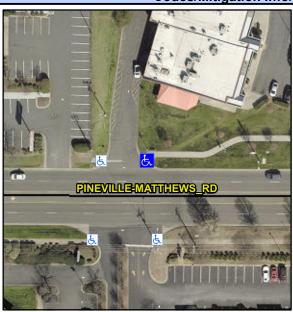

N/A

N/A

N/A

N/A

N/A

Intersection ID: 10034537 Main Street: PINEVILLE-MATTHEWS RD Cross Street: N/A Location: NE

Initial Pass/Fail: Fail **Overall Compliance: No Severity Score:** ADA ID: 5C9D792738EC Ramp Type: BlendTrans1 8.75

Data

53.0

47.0

N/A

**ENTRANCE** Street 1 Name Stop Condition-Street 1 StopSign PINEVILLE-MATTHEWS RD Street 2 Name Stop Condition-Street 2 None Possible Solutions: Compliance Description N/A Remove & Replace Curb Ramp With Two New Directional Ramps or Equivalent. Surveyor Notes: N/A PROW/ADA: Not Found, R304.5.1