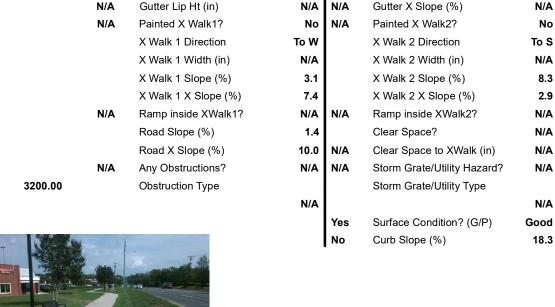

Total Cost: 3200.00

No Ramp Width (in) N/A Flare Type LT N/A Flare Slope LT (%) N/A Flare Traversable LT? N/A Landing Length (in) N/A Landing Width (in) N/A Landing Slope (%) N/A Landing X Slope (%) N/A Landing Curb? (Y/N) N/A Shared Landing? N/A **Gutter Ponding?** N/A N/A N/A N/A