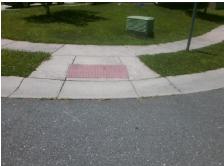

Possible Solutions: Remove & Replace Curb Ramp With Two New Directional Ramps or Equivalent. Surveyor Notes: N/A PROW/ADA: Not Found, R304.5.1, R304.2.2, R304.5.3

Total Cost: 3200.00

|  |     | ance Description      | Data Compliance Description |     |                             | Data  |
|--|-----|-----------------------|-----------------------------|-----|-----------------------------|-------|
|  | N/A | Ramp Length (in)      | 50.0                        | No  | Ramp Slope (%)              | 11.0  |
|  | No  | Ramp Width (in)       | 42.0                        | No  | Ramp XSlope (%)             | 4.2   |
|  | N/A | Flare Type LT         | N/A                         | N/A | Flare Type RT               | N/A   |
|  | N/A | Flare Slope LT (%)    | N/A                         | N/A | Flare Slope RT (%)          | N/A   |
|  | N/A | Flare Traversable LT? | N/A                         | N/A | Flare Traversable RT?       | N/A   |
|  | N/A | Landing Length (in)   | N/A                         | N/A | DWS Provided?               | N/A   |
|  | N/A | Landing Width (in)    | N/A                         | N/A | DWS Contrast?               | N/A   |
|  | N/A | Landing Slope (%)     | N/A                         | N/A | DWS Length (in)             | N/A   |
|  | N/A | Landing X Slope (%)   | N/A                         | N/A | DWS Full Width?             | N/A   |
|  | N/A | Landing Curb? (Y/N)   | N/A                         | N/A | DWS Offset (in)             | N/A   |
|  | N/A | Shared Landing?       | N/A                         |     |                             |       |
|  | N/A | Gutter Ponding?       | N/A                         | N/A | Gutter Slope (%)            | N/A   |
|  | N/A | Gutter Lip Ht (in)    | N/A                         | N/A | Gutter X Slope (%)          | N/A   |
|  | N/A | Painted X Walk1?      | No                          | N/A | Painted X Walk2?            | No    |
|  |     | X Walk 1 Direction    | To SE                       |     | X Walk 2 Direction          | To NE |
|  | N/A | X Walk 1 Width (in)   | N/A                         | N/A | X Walk 2 Width (in)         | N/A   |
|  |     | X Walk 1 Slope (%)    | 1.7                         |     | X Walk 2 Slope (%)          | 3.2   |
|  |     | X Walk 1 X Slope (%)  | 2.6                         |     | X Walk 2 X Slope (%)        | 0.5   |
|  | N/A | Ramp inside XWalk1?   | N/A                         | N/A | Ramp inside XWalk2?         | N/A   |
|  |     | Road Slope (%)        | 2.4                         | N/A | Clear Space?                | N/A   |
|  |     | Road X Slope (%)      | 2.6                         | N/A | Clear Space to XWalk (in)   | N/A   |
|  | N/A | Any Obstructions?     | N/A                         | N/A | Storm Grate/Utility Hazard? | N/A   |
|  |     | Obstruction Type      |                             |     | Storm Grate/Utility Type    |       |
|  |     |                       | N/A                         |     |                             | N/A   |
|  |     |                       |                             |     |                             |       |