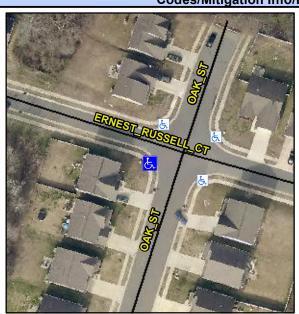

## **Access Compliance Report Public Rights-of-Way** (Curb Ramps)

Intersection ID: 3282 Main Street: OAK\_ST **Cross Street: ERNEST RUSSELL CT** Location: W **ADA ID: 5C9EE4C4F238** Ramp Type: PerpDiag Initial Pass/Fail: Fail **Overall Compliance: No Severity Score:** 22.5

**Codes/Mitigation Info/Possible Solution** 

None

Field Measurements/Component Compliance

**OAK ST** Street 1 Name Stop Condition-Street 2 Street 2 Name **ERNEST RUSSELL CT** Stop Condition-Street 1 StopSign