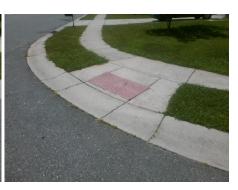

Possible Solutions: Remove & Replace Curb Ramp With Two New Directional Ramps or Equivalent. Surveyor Notes: N/A PROW/ADA: Not Found, R304.5.1, R304.2.2, R304.5.3

Total Cost: 3200.00

|  |     | ance Description      | Data Compliance Description |     |                             | Data  |
|--|-----|-----------------------|-----------------------------|-----|-----------------------------|-------|
|  | N/A | Ramp Length (in)      | 50.0                        | No  | Ramp Slope (%)              | 11.0  |
|  | No  | Ramp Width (in)       | 42.0                        | No  | Ramp XSlope (%)             | 4.2   |
|  | N/A | Flare Type LT         | N/A                         | N/A | Flare Type RT               | N/A   |
|  | N/A | Flare Slope LT (%)    | N/A                         | N/A | Flare Slope RT (%)          | N/A   |
|  | N/A | Flare Traversable LT? | N/A                         | N/A | Flare Traversable RT?       | N/A   |
|  | N/A | Landing Length (in)   | N/A                         | N/A | DWS Provided?               | N/A   |
|  | N/A | Landing Width (in)    | N/A                         | N/A | DWS Contrast?               | N/A   |
|  | N/A | Landing Slope (%)     | N/A                         | N/A | DWS Length (in)             | N/A   |
|  | N/A | Landing X Slope (%)   | N/A                         | N/A | DWS Full Width?             | N/A   |
|  | N/A | Landing Curb? (Y/N)   | N/A                         | N/A | DWS Offset (in)             | N/A   |
|  | N/A | Shared Landing?       | N/A                         |     |                             |       |
|  | N/A | Gutter Ponding?       | N/A                         | N/A | Gutter Slope (%)            | N/A   |
|  | N/A | Gutter Lip Ht (in)    | N/A                         | N/A | Gutter X Slope (%)          | N/A   |
|  | N/A | Painted X Walk1?      | No                          | N/A | Painted X Walk2?            | No    |
|  |     | X Walk 1 Direction    | To SE                       |     | X Walk 2 Direction          | To NE |
|  | N/A | X Walk 1 Width (in)   | N/A                         | N/A | X Walk 2 Width (in)         | N/A   |
|  |     | X Walk 1 Slope (%)    | 1.7                         |     | X Walk 2 Slope (%)          | 3.2   |
|  |     | X Walk 1 X Slope (%)  | 2.6                         |     | X Walk 2 X Slope (%)        | 0.5   |
|  | N/A | Ramp inside XWalk1?   | N/A                         | N/A | Ramp inside XWalk2?         | N/A   |
|  |     | Road Slope (%)        | 2.4                         | N/A | Clear Space?                | N/A   |
|  |     | Road X Slope (%)      | 2.6                         | N/A | Clear Space to XWalk (in)   | N/A   |
|  | N/A | Any Obstructions?     | N/A                         | N/A | Storm Grate/Utility Hazard? | N/A   |
|  |     | Obstruction Type      |                             |     | Storm Grate/Utility Type    |       |
|  |     |                       | N/A                         |     |                             | N/A   |
|  |     |                       |                             |     |                             |       |