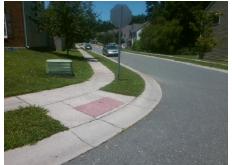

Possible Solutions: Remove & Replace Curb Ramp With Two New Directional Ramps or Equivalent. Surveyor Notes: N/A PROW/ADA: Not Found, R304.5.1, R304.2.2, R304.5.3

Total Cost: 3200.00

|  |     | ance Description      | Data Compliance Description |     |                             | Data  |
|--|-----|-----------------------|-----------------------------|-----|-----------------------------|-------|
|  | N/A | Ramp Length (in)      | 50.0                        | No  | Ramp Slope (%)              | 11.0  |
|  | No  | Ramp Width (in)       | 42.0                        | No  | Ramp XSlope (%)             | 4.2   |
|  | N/A | Flare Type LT         | N/A                         | N/A | Flare Type RT               | N/A   |
|  | N/A | Flare Slope LT (%)    | N/A                         | N/A | Flare Slope RT (%)          | N/A   |
|  | N/A | Flare Traversable LT? | N/A                         | N/A | Flare Traversable RT?       | N/A   |
|  | N/A | Landing Length (in)   | N/A                         | N/A | DWS Provided?               | N/A   |
|  | N/A | Landing Width (in)    | N/A                         | N/A | DWS Contrast?               | N/A   |
|  | N/A | Landing Slope (%)     | N/A                         | N/A | DWS Length (in)             | N/A   |
|  | N/A | Landing X Slope (%)   | N/A                         | N/A | DWS Full Width?             | N/A   |
|  | N/A | Landing Curb? (Y/N)   | N/A                         | N/A | DWS Offset (in)             | N/A   |
|  | N/A | Shared Landing?       | N/A                         |     |                             |       |
|  | N/A | Gutter Ponding?       | N/A                         | N/A | Gutter Slope (%)            | N/A   |
|  | N/A | Gutter Lip Ht (in)    | N/A                         | N/A | Gutter X Slope (%)          | N/A   |
|  | N/A | Painted X Walk1?      | No                          | N/A | Painted X Walk2?            | No    |
|  |     | X Walk 1 Direction    | To SE                       |     | X Walk 2 Direction          | To NE |
|  | N/A | X Walk 1 Width (in)   | N/A                         | N/A | X Walk 2 Width (in)         | N/A   |
|  |     | X Walk 1 Slope (%)    | 1.7                         |     | X Walk 2 Slope (%)          | 3.2   |
|  |     | X Walk 1 X Slope (%)  | 2.6                         |     | X Walk 2 X Slope (%)        | 0.5   |
|  | N/A | Ramp inside XWalk1?   | N/A                         | N/A | Ramp inside XWalk2?         | N/A   |
|  |     | Road Slope (%)        | 2.4                         | N/A | Clear Space?                | N/A   |
|  |     | Road X Slope (%)      | 2.6                         | N/A | Clear Space to XWalk (in)   | N/A   |
|  | N/A | Any Obstructions?     | N/A                         | N/A | Storm Grate/Utility Hazard? | N/A   |
|  |     | Obstruction Type      |                             |     | Storm Grate/Utility Type    |       |
|  |     |                       | N/A                         |     |                             | N/A   |
|  |     |                       |                             |     |                             |       |